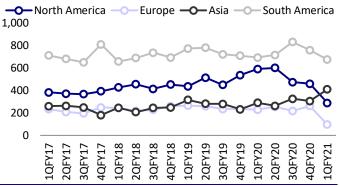

#### Exhibit 1: Geographical Segment Performance: Asia performance improves on record automotive volumes in China

|                              | 1QFY20 | 2QFY20 | 3QFY20 | 4QFY20 | 1QFY21 | QoQ (%) | YoY (%) |
|------------------------------|--------|--------|--------|--------|--------|---------|---------|
| Rolled Product Shipments -kt |        |        |        |        |        |         |         |
| North America                | 289    | 286    | 269    | 267    | 272    | 2       | -6      |
| Europe                       | 234    | 237    | 218    | 220    | 212    | -4      | -9      |
| Asia                         | 184    | 176    | 170    | 184    | 184    |         |         |
| South America                | 139    | 136    | 140    | 148    | 113    | -24     | -19     |
| Adj EBITDA - USDm            |        |        |        |        |        |         |         |
| North America                | 170    | 171    | 127    | 122    | 78     | -36     | -54     |
| Europe                       | 53     | 60     | 47     | 57     | 20     | -65     | -62     |
| Asia                         | 53     | 46     | 55     | 56     | 75     | 34      | 42      |
| South America                | 96     | 97     | 116    | 112    | 76     | -32     | -21     |
| adj. EBITDA per ton (USD)    |        |        |        |        |        |         |         |
| North America                | 588    | 598    | 472    | 457    | 287    | -37     | -51     |
| Europe                       | 226    | 253    | 216    | 259    | 94     | -64     | -58     |
| Asia                         | 288    | 261    | 324    | 304    | 408    | 34      | 42      |
| South America                | 691    | 713    | 829    | 757    | 673    | -11     | -3      |

#### Exhibit 5: Novelis' regional EBITDA/t trends

Source: MOFSL, Company