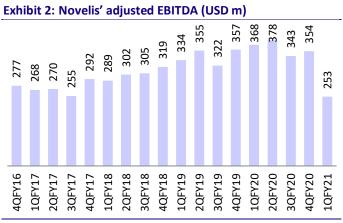

# Novelis' 1QFY21 EBITDA declines on lower volumes and adverse mix

- 1QFY21 results include Aleris' acquisition from 15<sup>th</sup> Apr'20. Thus, it is strictly not comparable to previous quarters.
- Reported Adj. EBITDA at US\$253m was down 31% YoY (our est. US\$264m incl Aleris). It was however down 40% YoY to US\$219m, excl Aleris EBITDA of US\$34m included in 1QFY21 result.
- Volumes declined 6% YoY to 781kt (v/s est. 755kt) on a reported basis and by ~15% YoY to 706kt on a like-to-like basis (excluding 75kt sales in the quarter from Aleris). Volumes were largely impacted by ~50% YoY decline in automotive shipments.
- Adj. EBITDA/t was down 27% YoY to USD324/t (v/s est. USD351/t). On ex-Aleris basis, it was down 30% YoY to USD310m, due to weak volume mix (lower auto business) and negative operating leverage.
- FCF post capex was negative at USD146m (v/s negative USD94m in 1QFY20).
  Capex in 1QFY21 stood at USD106m (v/s USD162m last year).
- Net debt increased by USD3.0b QoQ to USD6.2b by end-Jun'20 due to acquisition of Aleris for USD2.8b as well as increase in working capital. Net debt/EBITDA increased to 3.8x (v/s 2.1x at end-FY20).
- Liquidity profile remained strong at USD2.1b at end-Jun'20.

| Y/E March             |       | FY2   | 0     |       |       | FY2   | 1E          |       | FY20   | FY21E  |               | vs Est |
|-----------------------|-------|-------|-------|-------|-------|-------|-------------|-------|--------|--------|---------------|--------|
|                       | 1Q    | 2Q    | 3Q    | 4Q    | 1Q    | 2QE   | 3QE         | 4QE   |        |        | 1 <b>Q</b> E* | (%)    |
| Sales (000 tons)      | 830   | 835   | 797   | 811   | 781   | 904   | 908         | 943   | 3,273  | 3,536  | 673           | 16     |
| Change (YoY %)        | 4.1   | 3.5   | -0.4  | -6.8  | -5.9  | 8.2   | 13.9        | 16.3  | 0.0    | 8.0    | -19.0         |        |
| Net Sales             | 2,925 | 2,851 | 2,715 | 2,726 | 2,426 | 3,131 | 3,235       | 3,399 | 11,217 | 12,155 | 1,981         | 22     |
| Change (YoY %)        | -5.6  | -9.1  | -9.8  | -11.6 | -17.1 | 9.8   | 19.2        | 24.7  | -9.0   | 8.4    | -32.3         |        |
| EBITDA (adjusted)     | 368   | 378   | 343   | 354   | 253   | 362   | 381         | 406   | 1,443  | 1,402  | 237           | 7      |
| Change (YoY %)        | 10.2  | 6.5   | 6.5   | -0.8  | -31.3 | -4.3  | 11.2        | 14.8  | 5.5    | -2.8   | -35.7         |        |
| EBITDA per ton (USD)  | 443   | 453   | 430   | 436   | 324   | 400   | 420         | 431   | 441    | 397    | 352           | -8     |
| Interest              | 62    | 58    | 57    | 63    | 67    | 69    | 69          | 65    | 240    | 270    | 75            | -11    |
| Depreciation          | 88    | 88    | 91    | 94    | 118   | 120   | 120         | 122   | 361    | 480    | 88            | 34     |
| PBT (before EO item)  | 218   | 232   | 195   | 197   | 68    | 173   | <b>192</b>  | 220   | 842    | 653    | 73            | -7     |
| Extra-ordinary Income | (28)  | (60)  | (39)  | (113) | (176) | (30)  | (30)        | (24)  | (240)  | (260)  | (30)          |        |
| PBT (after EO item)   | 190   | 172   | 156   | 84    | -108  | 143   | 16 <b>2</b> | 196   | 602    | 393    | 43            |        |
| Total Tax             | 63    | 49    | 49    | 21    | -29   | 43    | 49          | 59    | 182    | 121    | 13            |        |
| Reported PAT          | 127   | 123   | 107   | 63    | -79   | 100   | 114         | 137   | 420    | 271    | 30            |        |
| Change (YoY %)        | -7    | 6     | 37    | -39   | -162  | -19   | 6           | 117   | -3     | -35    | -76           |        |
| Adjusted PAT          | 155   | 183   | 146   | 176   | 97    | 130   | 144         | 161   | 660    | 531    | 60            |        |

#### Quarterly Performance (Novelis) - USD m

\*estimate based on ex-Aleris basis, hence, not comparable