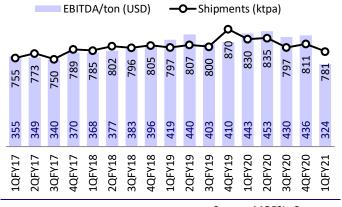

# Novelis' 1QFY21 EBITDA declines on lower volumes and adverse mix

- 1QFY21 results include Aleris' acquisition from 15<sup>th</sup> Apr'20. Thus, it is strictly not comparable to previous quarters.
- Reported Adj. EBITDA at US\$253m was down 31% YoY (our est. US\$264m incl Aleris). It was however down 40% YoY to US\$219m, excl Aleris EBITDA of US\$34m included in 1QFY21 result.
- Volumes declined 6% YoY to 781kt (v/s est. 755kt) on a reported basis and by ~15% YoY to 706kt on a like-to-like basis (excluding 75kt sales in the quarter from Aleris). Volumes were largely impacted by ~50% YoY decline in automotive shipments.
- Adj. EBITDA/t was down 27% YoY to USD324/t (v/s est. USD351/t). On ex-Aleris basis, it was down 30% YoY to USD310m, due to weak volume mix (lower auto business) and negative operating leverage.
- FCF post capex was negative at USD146m (v/s negative USD94m in 1QFY20).
  Capex in 1QFY21 stood at USD106m (v/s USD162m last year).
- Net debt increased by USD3.0b QoQ to USD6.2b by end-Jun'20 due to acquisition of Aleris for USD2.8b as well as increase in working capital. Net debt/EBITDA increased to 3.8x (v/s 2.1x at end-FY20).
- Liquidity profile remained strong at USD2.1b at end-Jun'20.

#### Exhibit 3: Novelis' EBITDA/t and shipments

Source: MOFSL, Company