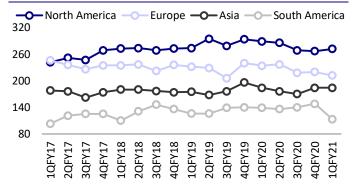

#### Exhibit 1: Geographical Segment Performance: Asia performance improves on record automotive volumes in China

|                              | 1QFY20 | 2QFY20 | 3QFY20 | 4QFY20 | 1QFY21 | QoQ (%) | YoY (%) |
|------------------------------|--------|--------|--------|--------|--------|---------|---------|
| Rolled Product Shipments -kt |        |        |        |        |        |         |         |
| North America                | 289    | 286    | 269    | 267    | 272    | 2       | -6      |
| Europe                       | 234    | 237    | 218    | 220    | 212    | -4      | -9      |
| Asia                         | 184    | 176    | 170    | 184    | 184    |         |         |
| South America                | 139    | 136    | 140    | 148    | 113    | -24     | -19     |
| Adj EBITDA - USDm            |        |        |        |        |        |         |         |
| North America                | 170    | 171    | 127    | 122    | 78     | -36     | -54     |
| Europe                       | 53     | 60     | 47     | 57     | 20     | -65     | -62     |
| Asia                         | 53     | 46     | 55     | 56     | 75     | 34      | 42      |
| South America                | 96     | 97     | 116    | 112    | 76     | -32     | -21     |
| adj. EBITDA per ton (USD)    |        |        |        |        |        |         |         |
| North America                | 588    | 598    | 472    | 457    | 287    | -37     | -51     |
| Europe                       | 226    | 253    | 216    | 259    | 94     | -64     | -58     |
| Asia                         | 288    | 261    | 324    | 304    | 408    | 34      | 42      |
| South America                | 691    | 713    | 829    | 757    | 673    | -11     | -3      |

#### Exhibit 5: Novelis' regional EBITDA/t trends

Source: MOFSL, Company