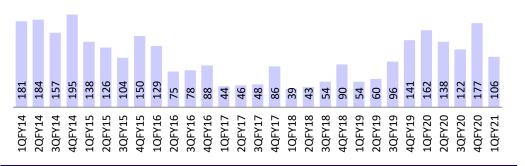

|
| adj. EBITDA per ton (USD)    |        |        |        |        |        |         |         |
| North America                | 588    | 598    | 472    | 457    | 287    | -37     | -51     |
| Europe                       | 226    | 253    | 216    | 259    | 94     | -64     | -58     |
| Asia                         | 288    | 261    | 324    | 304    | 408    | 34      | 42      |
| South America                | 691    | 713    | 829    | 757    | 673    | -11     | -3      |

Source: Company



Source: MOFSL, Company

#### Exhibit 4: Novelis' FRP shipments (kt)



Source: MOFSL, Company

#### Exhibit 3: Novelis' EBITDA/t and shipments



Source: MOFSL, Company

#### Exhibit 5: Novelis' regional EBITDA/t trends



Source: MOFSL, Company

#### Exhibit 6: Novelis' capex (USD m)



Source: MOFSL, Company

## Valuation and view

- Outlook for Novelis is positive, led by resilience in the beverage can business and global recovery in auto demand, which is a high margin business.
- Profitability in its primary aluminum business in India is also improving, led by lower costs and rebound in LME aluminum prices (now nearly flat YoY).
- With ~75% EBITDA contribution from the non-LME business (Novelis + Aleris), we also see relatively higher stability in HNDL's earnings.
- The stock trades at an attractive valuation of 5.3x EV/EBITDA and 8.1x P/E on FY22E. We value it at INR233/share (earlier INR198) based on SOTP. Re-iterate Buy.

| INR m                                             | Multiple | FY22E    | EV       | INR Per |
|----------------------------------------------