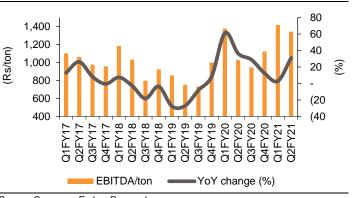

Higher volumes and cost reductions help: UTCEM benefitted from demand recovery and cost saving initiatives in Q2. Sales volume increased 7.3% yoy to 20.1mt. Management highlighted that UTCEM has achieved volume growth in all regions, except the West region. Grey cement realization was up 1.9% yoy, though it declined 4% gog (as per our calculations) as cement prices declined in Q2. Trade sales also declined 6-7pp gog as there was a gradual recovery in infrastructure led demand. RMC revenue fell 15% yoy, though white cement revenue grew 3% yoy. Blended realization was up 0.3% yoy but down 0.9% qoq. Cost-saving initiatives led to a 14% yoy reduction in fixed costs, and management believes that 10% of cost savings will be sustained. Employee cost fell 11.9% yoy. Variable cost/ton was down Rs123 yoy. Energy cost/ton fell 12.9% yoy, whereas high diesel prices led to 1.2% yoy/4.5% gog increase in freight costs. Other expense/ton declined 10.9% yoy. Cost savings led to a 7.4% yoy reduction in opex/ton. Lower opex and higher realization/sales volume led to 40.5% yoy growth in EBITDA with 6.1pp improvement in OPM. EBITDA/ton stood at Rs1,343 vs. Rs1,026/Rs1,416 in Q2FY20/Q1FY21. Adjusted for EO items, profit increased 2.1x yoy.

### Exhibit 7: Consolidated OPM expands 6.1pp yoy

Source: Company, Emkay Research

Q2FY19 Q3FY19 Q4FY19

Source: Emkay Research, Company

### Exhibit 11: Operating cost analysis on per ton basis (Rs)

| Particulars (Rs/ton)       | Q2FY20 | Q3FY20 | Q4FY20 | Q1FY21 | Q2FY21 | YoY (%) | QoQ (%) | H1FY21 | H1FY20 | YoY (%) |
|----------------------------|--------|--------|--------|--------|--------|---------|---------|--------|--------|---------|
| Cement Volumes (mt)        | 17.8   | 20.0   | 20.5   | 13.9   | 19.2   | 8.1     | 37.8    | 33.2   | 38.2   | (13.3)  |
| Raw Material Consumed      | 624    | 617    | 661    | 530    | 619    | (0.7)   | 16.8    | 582    | 620    | (6.2)   |
| Stock Adjustment           | (40)   | 63     | (111)  | 160    | 75     | n/m     | (53.2)  | 111    | (68)   | n/m     |
| Purchase of Finished Goods | 318    | 283    | 245    | 235    | 237    | (25.6)  | 0.6     | 236    | 313    | (24.4)  |
| Employee Expenses          | 334    | 288    | 298    | 371    | 272    | (18.5)  | (26.8)  | 314    | 300    | 4.6     |
| Power, Oil & Fuel          | 1,009  | 921    | 942    | 886    | 875    | (13.3)  | (1.2)   | 880    | 1,027  | (14.4)  |
| Freight                    | 1,195  | 1,170  | 1,287  | 1,141  | 1,185  | (0.8)   | 3.9     | 1,166  | 1,227  | (5.0)   |
| Other Expenses             | 757    | 690    | 639    | 563    | 624    | (17.6)  | 10.7    | 834    | 1,000  | (16.5)  |
| Total Cost                 | 4,197  | 4,031  | 3,961  | 3,887  | 3,886  | (7.4)   | (0.0)   | 3,887  | 4,107  | (5.4)   |
| Realization (Grey Cement)  | 4,849  | 4,648  | 4,711  | 5,144  | 4,941  | 1.9     | (4.0)   | 5,027  | 4,969  | 1.2     |
| Realization (Blended)      | 5,217  | 4,991  | 5,048  | 5,290  | 5,215  | (0.0)   | (1.4)   | 5,247  | 5,310  | (1.2)   |
| EBIDTA                     | 1,020  | 960    | 1,088  | 1,403  | 1,329  | 30.3    | (5.3)   | 1,360  | 1,204  | 13.0    |