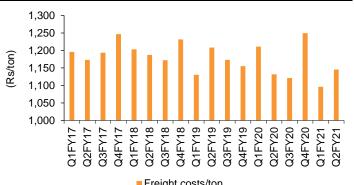

Higher volumes and cost reductions help: UTCEM benefitted from demand recovery and cost saving initiatives in Q2. Sales volume increased 7.3% yoy to 20.1mt. Management highlighted that UTCEM has achieved volume growth in all regions, except the West region. Grey cement realization was up 1.9% yoy, though it declined 4% gog (as per our calculations) as cement prices declined in Q2. Trade sales also declined 6-7pp gog as there was a gradual recovery in infrastructure led demand. RMC revenue fell 15% yoy, though white cement revenue grew 3% yoy. Blended realization was up 0.3% yoy but down 0.9% qoq. Cost-saving initiatives led to a 14% yoy reduction in fixed costs, and management believes that 10% of cost savings will be sustained. Employee cost fell 11.9% yoy. Variable cost/ton was down Rs123 yoy. Energy cost/ton fell 12.9% yoy, whereas high diesel prices led to 1.2% yoy/4.5% gog increase in freight costs. Other expense/ton declined 10.9% yoy. Cost savings led to a 7.4% yoy reduction in opex/ton. Lower opex and higher realization/sales volume led to 40.5% yoy growth in EBITDA with 6.1pp improvement in OPM. EBITDA/ton stood at Rs1,343 vs. Rs1,026/Rs1,416 in Q2FY20/Q1FY21. Adjusted for EO items, profit increased 2.1x yoy.

### Exhibit 5: Freight cost/ton up 1.2% yoy/4.5% qoq

Source: Emkay Research, Company