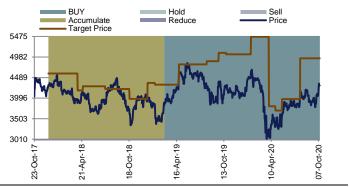

# Strong performance continues, maintain Buy

| CMP:      | Rs 4,629        |
|-----------|-----------------|
| as of (Oc | tober 21, 2020) |

TP: Rs 5,533 (∎) 12 months

Rating: BUY (=)

Upside: 19.5 %

- UltraTech reported strong Q2 results supported by higher realization and lower opex. Consolidated EBITDA stood at Rs26.95bn vs. estimated Rs24.02bn and OPM at 26% vs. our estimate of 23.6%. EBITDA/ton came in at Rs1,343 vs. estimated Rs1,242.
- Key positives: 1) 14% yoy decline in fixed costs (10% of fixed cost reduction sustainable); 2) RMC revenue decline of only 15% yoy; 3) further reduction of Rs25.2bn in consolidated net debt; 4) consolidated net debt/EBITDA at 1.22x vs. 1.7x in Mar'20.
- Management believes that Oct'20 utilization is at 80-85% vs. 75%/66% in Sep'20/Q2FY21. Demand from rural markets continued to improve and 50%+ rural districts have shown improvement. Urban demand too has recently started improving.
- UTCEM will benefit from cost saving initiatives (reduction in lead distance, commissioning of WHRS, solar power plants, etc.). Debt reduction will help in improving the balance sheet further. UltraTech is our top large-cap pick with a Buy rating and OW in sector EAP.