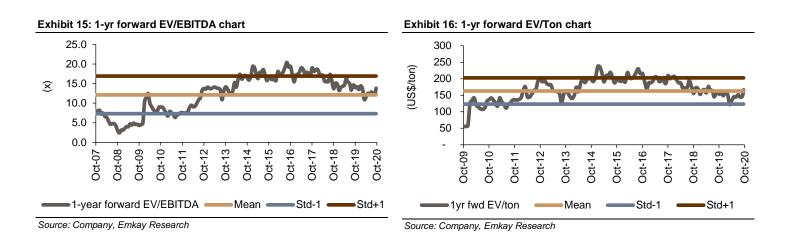

Cost savings to help; top pick in large cap space: We prefer UTCEM for its a) cost saving strategies (investments in Waste Heat Recovery capacities, solar power plants, sustained fixed cost reduction guidance of Rs5-5.5bn), b) strong scope of future capacity additions (50mt of organic capacity addition can be achieved), c) leadership position in most of the markets where it operates, d) continued reduction in debt (Rs73.7bn/Rs3.6bn in FY22/23 vs. Rs181.2bn in FY20). Cement demand recovery has surprised positively and management mentioned that current utilization is at 80-85% (similar to Q4FY19) vs. average of 66% in Q2FY21. This indicates that the industry is operating at optimum utilization in few regions at present, which, if sustained, can lead to price improvements. We expect EPS to grow at a CAGR of 15.8% between FY20-23E. RoE is expected to improve to 12.5% in FY23E vs. 11.3% in FY20. We maintain a Buy rating with a TP of Rs5,533 (14x Dec-22 EV/EBITDA: 10year average multiple of 14.5x). Key risks: 1) a steep fall in cement prices 2) a sharp decline in industry's demand growth.