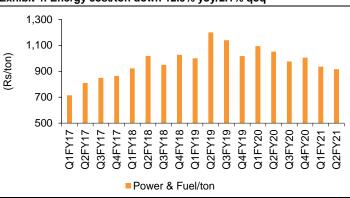

Higher volumes and cost reductions help: UTCEM benefitted from demand recovery and cost saving initiatives in Q2. Sales volume increased 7.3% yoy to 20.1mt. Management highlighted that UTCEM has achieved volume growth in all regions, except the West region. Grey cement realization was up 1.9% yoy, though it declined 4% gog (as per our calculations) as cement prices declined in Q2. Trade sales also declined 6-7pp gog as there was a gradual recovery in infrastructure led demand. RMC revenue fell 15% yoy, though white cement revenue grew 3% yoy. Blended realization was up 0.3% yoy but down 0.9% qoq. Cost-saving initiatives led to a 14% yoy reduction in fixed costs, and management believes that 10% of cost savings will be sustained. Employee cost fell 11.9% yoy. Variable cost/ton was down Rs123 yoy. Energy cost/ton fell 12.9% yoy, whereas high diesel prices led to 1.2% yoy/4.5% gog increase in freight costs. Other expense/ton declined 10.9% yoy. Cost savings led to a 7.4% yoy reduction in opex/ton. Lower opex and higher realization/sales volume led to 40.5% yoy growth in EBITDA with 6.1pp improvement in OPM. EBITDA/ton stood at Rs1,343 vs. Rs1,026/Rs1,416 in Q2FY20/Q1FY21. Adjusted for EO items, profit increased 2.1x yoy.

### Exhibit 4: Energy cost/ton down 12.9% yoy/2.1% qoq

Q1FY18 Q3FY18

Realization

Q3FY17 Q4FY17

**Q2FY17** 

F δ Q2FY18 Q4FY18 Q1FY19

### Exhibit 11: Operating cost analysis on per ton basis (Rs)

| Particulars (Rs/ton)       | Q2FY20 | Q3FY20 | Q4FY20 | Q1FY21 | Q2FY21 | YoY (%) | QoQ (%) | H1FY21 | H1FY20 | YoY (%) |
|----------------------------|--------|--------|--------|--------|--------|---------|---------|--------|--------|---------|
| Cement Volumes (mt)        | 17.8   | 20.0   | 20.5   | 13.9   | 19.2   | 8.1     | 37.8    | 33.2   | 38.2   | (13.3)  |
| Raw Material Consumed      | 624    | 617    | 661    | 530    | 619    | (0.7)   | 16.8    | 582    | 620    | (6.2)   |
| Stock Adjustment           | (40)   | 63     | (111)  | 160    | 75     | n/m     | (53.2)  | 111    | (68)   | n/m     |
| Purchase of Finished Goods | 318    | 283    | 245    | 235    | 237    | (25.6)  | 0.6     | 236    | 313    | (24.4)  |
| Employee Expenses          | 334    | 288    | 298    | 371    | 272    | (18.5)  | (26.8)  | 314    | 300    | 4.6     |
| Power, Oil & Fuel          | 1,009  | 921    | 942    | 886    | 875    | (13.3)  | (1.2)   | 880    | 1,027  | (14.4)  |
| Freight                    | 1,195  | 1,170  | 1,287  | 1,141  | 1,185  | (0.8)   | 3.9     | 1,166  | 1,227  | (5.0)   |
| Other Expenses             | 757    | 690    | 639    | 563    | 624    | (17.6)  | 10.7    | 834    | 1,000  | (16.5)  |
| Total Cost                 | 4,197  | 4,031  | 3,961  | 3,887  | 3,886  | (7.4)   | (0.0)   | 3,887  | 4,107  | (5.4)   |
| Realization (Grey Cement)  | 4,849  | 4,648  | 4,711  | 5,144  | 4,941  | 1.9     | (4.0)   | 5,027  | 4,969  | 1.2     |
| Realization (Blended)      | 5,217  | 4,991  | 5,048  | 5,290  | 5,215  | (0.0)   | (1.4)   | 5,247  | 5,310  | (1.2)   |
| EBIDTA                     | 1,020  | 960    | 1,088  | 1,403  | 1,329  | 30.3    | (5.3)   | 1,360  | 1,204  | 13.0    |