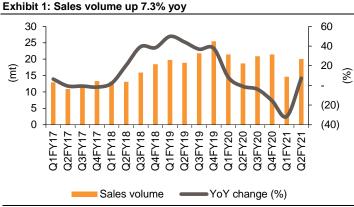

Higher volumes and cost reductions help: UTCEM benefitted from demand recovery and cost saving initiatives in Q2. Sales volume increased 7.3% yoy to 20.1mt. Management highlighted that UTCEM has achieved volume growth in all regions, except the West region. Grey cement realization was up 1.9% yoy, though it declined 4% gog (as per our calculations) as cement prices declined in Q2. Trade sales also declined 6-7pp gog as there was a gradual recovery in infrastructure led demand. RMC revenue fell 15% yoy, though white cement revenue grew 3% yoy. Blended realization was up 0.3% yoy but down 0.9% qoq. Cost-saving initiatives led to a 14% yoy reduction in fixed costs, and management believes that 10% of cost savings will be sustained. Employee cost fell 11.9% yoy. Variable cost/ton was down Rs123 yoy. Energy cost/ton fell 12.9% yoy, whereas high diesel prices led to 1.2% yoy/4.5% gog increase in freight costs. Other expense/ton declined 10.9% yoy. Cost savings led to a 7.4% yoy reduction in opex/ton. Lower opex and higher realization/sales volume led to 40.5% yoy growth in EBITDA with 6.1pp improvement in OPM. EBITDA/ton stood at Rs1,343 vs. Rs1,026/Rs1,416 in Q2FY20/Q1FY21. Adjusted for EO items, profit increased 2.1x yoy.

# Story in Charts

Source: Emkay Research, Company

Source: Emkay Research, Company