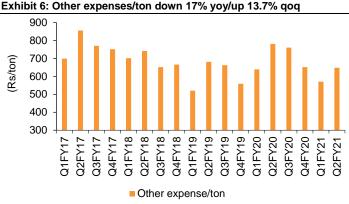

Higher volumes and cost reductions help: UTCEM benefitted from demand recovery and cost saving initiatives in Q2. Sales volume increased 7.3% yoy to 20.1mt. Management highlighted that UTCEM has achieved volume growth in all regions, except the West region. Grey cement realization was up 1.9% yoy, though it declined 4% gog (as per our calculations) as cement prices declined in Q2. Trade sales also declined 6-7pp gog as there was a gradual recovery in infrastructure led demand. RMC revenue fell 15% yoy, though white cement revenue grew 3% yoy. Blended realization was up 0.3% yoy but down 0.9% qoq. Cost-saving initiatives led to a 14% yoy reduction in fixed costs, and management believes that 10% of cost savings will be sustained. Employee cost fell 11.9% yoy. Variable cost/ton was down Rs123 yoy. Energy cost/ton fell 12.9% yoy, whereas high diesel prices led to 1.2% yoy/4.5% gog increase in freight costs. Other expense/ton declined 10.9% yoy. Cost savings led to a 7.4% yoy reduction in opex/ton. Lower opex and higher realization/sales volume led to 40.5% yoy growth in EBITDA with 6.1pp improvement in OPM. EBITDA/ton stood at Rs1,343 vs. Rs1,026/Rs1,416 in Q2FY20/Q1FY21. Adjusted for EO items, profit increased 2.1x yoy.

### Exhibit 11: Operating cost analysis on per ton basis (Rs)

| Particulars (Rs/ton)       | Q2FY20 | Q3FY20 | Q4FY20 | Q1FY21 | Q2FY21 | YoY (%) | QoQ (%) | H1FY21 | H1FY20 | YoY (%) |
|----------------------------|--------|--------|--------|--------|--------|---------|---------|--------|--------|---------|
| Cement Volumes (mt)        | 17.8   | 20.0   | 20.5   | 13.9   | 19.2   | 8.1     | 37.8    | 33.2   | 38.2   | (13.3)  |
| Raw Material Consumed      | 624    | 617    | 661    | 530    | 619    | (0.7)   | 16.8    | 582    | 620    | (6.2)   |
| Stock Adjustment           | (40)   | 63     | (111)  | 160    | 75     | n/m     | (53.2)  | 111    | (68)   | n/m     |
| Purchase of Finished Goods | 318    | 283    | 245    | 235    | 237    | (25.6)  | 0.6     | 236    | 313    | (24.4)  |
| Employee Expenses          | 334    | 288    | 298    | 371    | 272    | (18.5)  | (26.8)  | 314    | 300    | 4.6     |
| Power, Oil & Fuel          | 1,009  | 921    | 942    | 886    | 875    | (13.3)  | (1.2)   | 880    | 1,027  | (14.4)  |
| Freight                    | 1,195  | 1,170  | 1,287  | 1,141  | 1,185  | (0.8)   | 3.9     | 1,166  | 1,227  | (5.0)   |
| Other Expenses             | 757    | 690    | 639    | 563    | 624    | (17.6)  | 10.7    | 834    | 1,000  | (16.5)  |
| Total Cost                 | 4,197  | 4,031  | 3,961  | 3,887  | 3,886  | (7.4)   | (0.0)   | 3,887  | 4,107  | (5.4)   |
| Realization (Grey Cement)  | 4,849  | 4,648  | 4,711  | 5,144  | 4,941  | 1.9     | (4.0)   | 5,027  | 4,969  | 1.2     |
| Realization (Blended)      | 5,217  | 4,991  | 5,048  | 5,290  | 5,215  | (0.0)   | (1.4)   | 5,247  | 5,310  | (1.2)   |
| EBIDTA                     | 1,020  | 960    | 1,088  | 1,403  | 1,329  | 30.3    | (5.3)   | 1,360  | 1,204  | 13.0    |