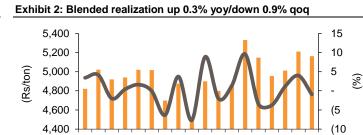

Higher volumes and cost reductions help: UTCEM benefitted from demand recovery and cost saving initiatives in Q2. Sales volume increased 7.3% yoy to 20.1mt. Management highlighted that UTCEM has achieved volume growth in all regions, except the West region. Grey cement realization was up 1.9% yoy, though it declined 4% gog (as per our calculations) as cement prices declined in Q2. Trade sales also declined 6-7pp gog as there was a gradual recovery in infrastructure led demand. RMC revenue fell 15% yoy, though white cement revenue grew 3% yoy. Blended realization was up 0.3% yoy but down 0.9% qoq. Cost-saving initiatives led to a 14% yoy reduction in fixed costs, and management believes that 10% of cost savings will be sustained. Employee cost fell 11.9% yoy. Variable cost/ton was down Rs123 yoy. Energy cost/ton fell 12.9% yoy, whereas high diesel prices led to 1.2% yoy/4.5% gog increase in freight costs. Other expense/ton declined 10.9% yoy. Cost savings led to a 7.4% yoy reduction in opex/ton. Lower opex and higher realization/sales volume led to 40.5% yoy growth in EBITDA with 6.1pp improvement in OPM. EBITDA/ton stood at Rs1,343 vs. Rs1,026/Rs1,416 in Q2FY20/Q1FY21. Adjusted for EO items, profit increased 2.1x yoy.

### Exhibit 11: Operating cost analysis on per ton basis (Rs)

| Particulars (Rs/ton)       | Q2FY20 | Q3FY20 | Q4FY20 | Q1FY21 | Q2FY21 | YoY (%) | QoQ (%) | H1FY21 | H1FY20 | YoY (%) |
|----------------------------|--------|--------|--------|--------|--------|---------|---------|--------|--------|---------|
| Cement Volumes (mt)        | 17.8   | 20.0   | 20.5   | 13.9   | 19.2   | 8.1     | 37.8    | 33.2   | 38.2   | (13.3)  |
| Raw Material Consumed      | 624    | 617    | 661    | 530    | 619    | (0.7)   | 16.8    | 582    | 620    | (6.2)   |
| Stock Adjustment           | (40)   | 63     | (111)  | 160    | 75     | n/m     | (53.2)  | 111    | (68)   | n/m     |
| Purchase of Finished Goods | 318    | 283    | 245    | 235    | 237    | (25.6)  | 0.6     | 236    | 313    | (24.4)  |
| Employee Expenses          | 334    | 288    | 298    | 371    | 272    | (18.5)  | (26.8)  | 314    | 300    | 4.6     |
| Power, Oil & Fuel          | 1,009  | 921    | 942    | 886    | 875    | (13.3)  | (1.2)   | 880    | 1,027  | (14.4)  |
| Freight                    | 1,195  | 1,170  | 1,287  | 1,141  | 1,185  | (0.8)   | 3.9     | 1,166  | 1,227  | (5.0)   |
| Other Expenses             | 757    | 690    | 639    | 563    | 624    | (17.6)  | 10.7    | 834    | 1,000  | (16.5)  |
| Total Cost                 | 4,197  | 4,031  | 3,961  | 3,887  | 3,886  | (7.4)   | (0.0)   | 3,887  | 4,107  | (5.4)   |
| Realization (Grey Cement)  | 4,849  | 4,648  | 4,711  | 5,144  | 4,941  | 1.9     | (4.0)   | 5,027  | 4,969  | 1.2     |
| Realization (Blended)      | 5,217  | 4,991  | 5,048  | 5,290  | 5,215  | (0.0)   | (1.4)   | 5,247  | 5,310  | (1.2)   |
| EBIDTA                     | 1,020  | 960    | 1,088  | 1,403  | 1,329  | 30.3    | (5.3)   | 1,360  | 1,204  | 13.0    |