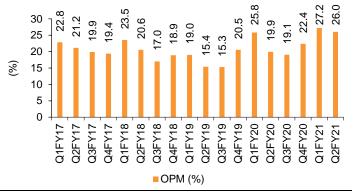

Higher volumes and cost reductions help: UTCEM benefitted from demand recovery and cost saving initiatives in Q2. Sales volume increased 7.3% yoy to 20.1mt. Management highlighted that UTCEM has achieved volume growth in all regions, except the West region. Grey cement realization was up 1.9% yoy, though it declined 4% gog (as per our calculations) as cement prices declined in Q2. Trade sales also declined 6-7pp gog as there was a gradual recovery in infrastructure led demand. RMC revenue fell 15% yoy, though white cement revenue grew 3% yoy. Blended realization was up 0.3% yoy but down 0.9% qoq. Cost-saving initiatives led to a 14% yoy reduction in fixed costs, and management believes that 10% of cost savings will be sustained. Employee cost fell 11.9% yoy. Variable cost/ton was down Rs123 yoy. Energy cost/ton fell 12.9% yoy, whereas high diesel prices led to 1.2% yoy/4.5% gog increase in freight costs. Other expense/ton declined 10.9% yoy. Cost savings led to a 7.4% yoy reduction in opex/ton. Lower opex and higher realization/sales volume led to 40.5% yoy growth in EBITDA with 6.1pp improvement in OPM. EBITDA/ton stood at Rs1,343 vs. Rs1,026/Rs1,416 in Q2FY20/Q1FY21. Adjusted for EO items, profit increased 2.1x yoy.

### Exhibit 7: Consolidated OPM expands 6.1pp yoy

Source: Company, Emkay Research

Q2FY19 Q3FY19 Q4FY19

Source: Emkay Research, Company