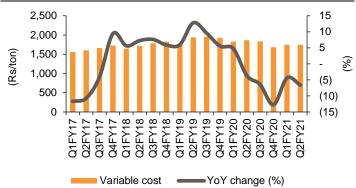

Higher volumes and cost reductions help: UTCEM benefitted from demand recovery and cost saving initiatives in Q2. Sales volume increased 7.3% yoy to 20.1mt. Management highlighted that UTCEM has achieved volume growth in all regions, except the West region. Grey cement realization was up 1.9% yoy, though it declined 4% gog (as per our calculations) as cement prices declined in Q2. Trade sales also declined 6-7pp gog as there was a gradual recovery in infrastructure led demand. RMC revenue fell 15% yoy, though white cement revenue grew 3% yoy. Blended realization was up 0.3% yoy but down 0.9% qoq. Cost-saving initiatives led to a 14% yoy reduction in fixed costs, and management believes that 10% of cost savings will be sustained. Employee cost fell 11.9% yoy. Variable cost/ton was down Rs123 yoy. Energy cost/ton fell 12.9% yoy, whereas high diesel prices led to 1.2% yoy/4.5% gog increase in freight costs. Other expense/ton declined 10.9% yoy. Cost savings led to a 7.4% yoy reduction in opex/ton. Lower opex and higher realization/sales volume led to 40.5% yoy growth in EBITDA with 6.1pp improvement in OPM. EBITDA/ton stood at Rs1,343 vs. Rs1,026/Rs1,416 in Q2FY20/Q1FY21. Adjusted for EO items, profit increased 2.1x yoy.

# Story in Charts

Source: Emkay Research, Company

Source: Emkay Research, Company