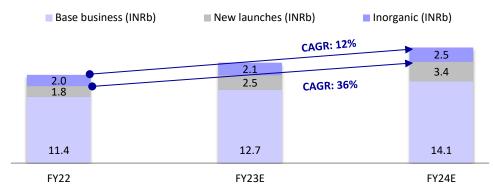

## Launches and Oaknet acquisition to drive growth

- In the recent past, ERIS has launched three meaningful launches, including insulin, as well as acquired Oaknet.
- This marks ERIS' entry into the Dermatology segment as well as a further expansion in
- Driven by launches, line extensions, and inorganic initiatives, we expect 14.5% revenue CAGR (including Oaknet in FY22) at INR20b over FY22-24.

### Launches constitute 15% of sales in FY22

- ERIS has outperformed the IPM by a wide margin. It has exhibited 9.2% sales CAGR v/s 3% sales CAGR for the IPM over Dec'19-Mar'22. It has delivered better-than-industry growth across its top five therapies, which account for 91% of its total sales in FY22.
- The company launched new products in FY20 by acquiring Zomelis and Gluxit in FY21. It continued its launch momentum with three key launches of Drolute, Xsulin, and Linares in 4QFY22. We expect launches to exhibit 36% sales CAGR over FY22-24.

### Therapy snapshot in FY24E

Source: MOSL

- ERIS agreed to acquire 100% stake in Oaknet in Apr'22. This marks its foray into the Dermatology space. The acquisition of Oaknet will enable the cross-selling of the women's health medicines (11% of Oaknet). We expect Oaknet to exhibit 12% CAGR over FY22-24.
- The Dermatology therapy is expected to constitute 8% of FY24 sales with the Oaknet addition.
- Driven by launches, line extensions, and organic initiatives, we expect ERIS to exhibit 14.5% revenue CAGR (including Oaknet in FY22) at INR20b over FY22-24.