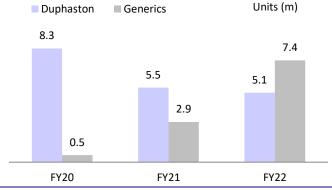

### Dydrogesterone: Market widening provides a decent opportunity

- ERIS launched the Dydrogesterone molecule (Drolute) in Jan'22. Dydrogesterone is a synthetic Progesterone and is used to prevent complications during early stages of the pregnancy.
- Interestingly, Duphaston was an Abbot India brand and the only product available in this segment till CY19, with annual sales of INR3.5b.
- Mankind Pharma was the first player to launch a branded Generic version in India in Dec'19.
- Since then, there has been multiple branded Generics entries in this molecule in the DF market. Few companies that launched this product are: Emcure (Oct'20), ZYWL (Jul'21), ALKEM (Jan'22), TRP (Jan'22), and ERIS (Jan'22).

The entry of Generics has enhanced the marketing of this product, driving overall volumes (19% CAGR over FY20-22). This, despite a market share loss for Duphaston due to lower pricing by other Generic companies.

■ ERIS has launched the drug at a competitive market rate of INR60 per tablet as against INR75/tablet for Duphaston (innovator product). Mankind, which was among the first to enter the market, currently retails at INR55 per tablet.