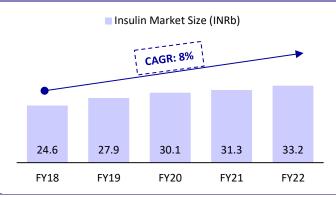

### Well-positioned to gain market share in the Insulin market

- ERIS has expanded its Anti-Diabetic offering, with the recent launch of human/premix Insulin. There have been just seven companies selling this product in the DF segment till FY18.
- Insulin sales CAGR of 8% has been steady at INR33b over FY18-22. Novo Nordisk has been holding the fort for at least 10 years, with over 50% market share in the Insulin segment. The comprehensive offering (Insulin injection, cartridge, and patient care initiatives) provides scope for better sales for ERIS going forward.