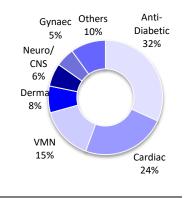

Exhibit 13: Expect ERIS to exhibit 23% revenue CAGR over FY22-24

Source: Company, MOSL

- its Anti-Diabetic and Women's Health franchise.

Source: AIOCD-AWACs, MOSL

Therapy snapshot in FY22

Gynaec

4%

Gastro

5%

Neuro/

**CNS** 

7%

VMN

20%

Others

Diabetic

32%

Cardiac