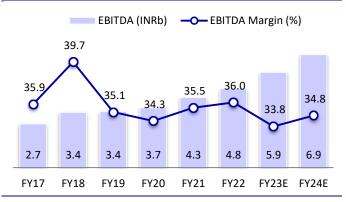

## **Story in charts**

Exhibit 14: Expect 14.5% revenue CAGR (adj for Oaknet) over FY22-24

Source: MOFSL, Company

Exhibit 16: Expect gross margin to stabilize ~80% over FY22-24

Source: MOFSL, Company

Exhibit 18: Expect PAT to exhibit 17% CAGR over FY22-24

Source: MOSL, Company

Exhibit 15: Anti-Diabetic is the largest therapy on a MAT basis in Mar'22

Source: MOFSL, Company

Exhibit 17: Promotions/Oaknet turnaround to weigh on margin over the near term

Source: MOFSL, Company