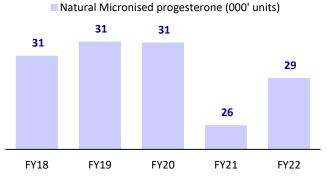

### Superiority over Progesterone to also drive growth for Dydrogesterone

- While Dydrogesterone is structurally and pharmacologically similar to natural Progesterone, it has a good oral bioavailability and fewer side-effects. Dydrogesterone has no androgenic effects on the fetus, and does not inhibit the formation of Progesterone in the placenta.
- Compared to vaginal micronized Progesterone, oral Dydrogesterone seems to be associated with comparable live birth, ongoing pregnancy, and clinical pregnancy rates. It has a significantly lowers dissatisfaction and side-effects, when given as a luteal phase support in normal responding women undergoing IVF/ICSI using the long GnRHa protocol.
- The natural Progesterone market was pegged ~INR6.7b in FY22. The offtake of Progesterone was impacted in FY21, largely due to the COVID-19 pandemic. The offtake normalized with an 11% YoY volume growth in FY22.
- However, Dydrogesterone volumes increased by 48% YoY in FY22, indicating a considerable shift in doctor's prescription from Progesterone to the Dydrogesterone molecule.

Exhibit 6: Progesterone clocks 4% sales CAGR over FY18-22 Exhibit 7: Vo

Source: MOSL, AIOCD

Source: MOSL, AIOCD