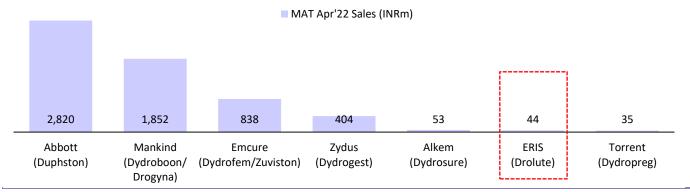

### **ERIS** to benefit from better marketing efforts

- After the launch of Drolute in Jan'22, ERIS garnered sales of INR28m.
- Rapid urbanization and shift in cultural dynamics has led to the advancing of the maternal age for Indian women. An increase in the number of miscarriages can lead to a 13-17% and 55% increase in the likelihood of subsequent miscarriages after the first and third miscarriage, respectively. This underscores the need for medicines and treatments that ensure healthy pregnancies.
- The favorable demand factors, supported by a better supply scenario, provide a good opportunity for ERIS.

Exhibit 8: Expect ERIS to garner INR300m sales within the first year, with INR44m in sales since its launch in Jan'22

Note: ERIS, TRP, and ALKEM sales are for the three-months ending Mar'22; Source: AIOCD-AWACs, MOSL

Given the initial traction and marketing efforts, we expect ERIS to garner
 INR300m from this product, aiding 2-3% YoY growth in total sales for FY23.