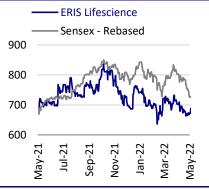

0.1  | -0.3  |
| RoE (%)              | 23.3  | 21.7  | 22.4  |
| RoCE (%)             | 23.2  | 20.7  | 20.1  |
| Payout (%)           | 18.6  | 21.2  | 19.7  |
| Valuations           |       |       |       |
| P/E (x)              | 23.3  | 20.9  | 17.0  |
| EV/EBITDA (x)        | 19.5  | 16.6  | 13.4  |
| Div. Yield (%)       | 8.0   | 1.0   | 1.2   |
| FCF Yield (%)        | 2.7   | -1.9  | 5.5   |
| EV/Sales (x)         | 7.0   | 5.6   | 4.7   |

### Shareholding pattern (%)

| As On    | Mar-22 | Dec-21 | Mar-21 |
|----------|--------|--------|--------|
| Promoter | 52.7   | 52.7   | 54.1   |
| DII      | 10.5   | 10.4   | 9.7    |
| FII      | 13.3   | 13.3   | 12.4   |
| Others   | 23.5   | 23.6   | 23.8   |

FII Includes depository receipts

### **Stock performance (one-year)**



CMP: INR689 TP: INR870 (+26%)

# Niche launches to aid growth over the medium term

### **Promising start for Drolute and Xsulin**

- The Dydrogesterone market is at an interesting phase, with an improvement in demand due to better access, affordability, and technical superiority over Progesterone.
- The initial response for ERIS' product (Drolute) has been encouraging, with sales of INR44m since its launch in Jan'22. We expect this product to aid 2-3% YoY growth for ERIS in FY23.
- While the Insulin market has been steady, with seven players in India till FY18, ERIS' Insulin product (Xsulin) marks the entry of the third new player since then. Given its enhanced product offering and brand recall in the Diabetes space, we expect ERIS to gain healthy traction in Xsulin in coming years.
- W