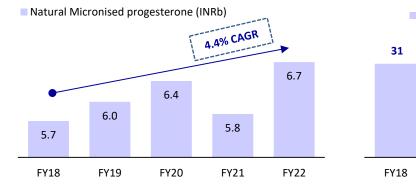

### Superiority over Progesterone to also drive growth for Dydrogesterone

- While Dydrogesterone is structurally and pharmacologically similar to natural Progesterone, it has a good oral bioavailability and fewer side-effects. Dydrogesterone has no androgenic effects on the fetus, and does not inhibit the formation of Progesterone in the placenta.
- Compared to vaginal micronized Progesterone, oral Dydrogesterone seems to be associated with comparable live birth, ongoing pregnancy, and clinical pregnancy rates. It has a significantly lowers dissatisfaction and side-effects, when given as a luteal phase support in normal responding women undergoing IVF/ICSI using the long GnRHa protocol.
- The natural Progesterone market was pegged ~INR6.7b in FY22. The offtake of Progesterone was impacted in FY21, largely due to the COVID-19 pandemic. The offtake normalized with an 11% YoY volume growth in FY22.
- However, Dydrogesterone volumes increased by 48% YoY in FY22, indicating a considerable shift in doctor's prescription from Progesterone to the Dydrogesterone molecule.

Exhibit 6: Progesterone clocks 4% sales CAGR over FY18-22 Exhibit 7: Vo

Source: MOSL, AIOCD

Source: MOSL, AIOCD