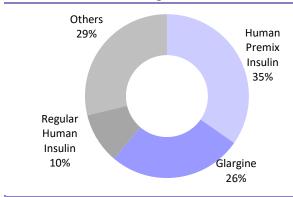

### Well-positioned to gain market share in the Insulin market

- ERIS has expanded its Anti-Diabetic offering, with the recent launch of human/premix Insulin. There have been just seven companies selling this product in the DF segment till FY18.
- Insulin sales CAGR of 8% has been steady at INR33b over FY18-22. Novo Nordisk has been holding the fort for at least 10 years, with over 50% market share in the Insulin segment. The comprehensive offering (Insulin injection, cartridge, and patient care initiatives) provides scope for better sales for ERIS going forward.

### Very few launches witnessed in the Insulin segment over the past 10 years

- ERIS launched human Insulin in India in Feb'22, thereby extending the line of Anti-Diabetic care it offers to patients.
- Interestingly, only Koye Pharma, Anthem Biopharma, and ERIS have launched regular/premix human Insulin in the past five years. While Novo Nordisk controls ~60% of market share in human insulin, we expect ERIS to garner decent market, given its marketing reach with Diabetologists.