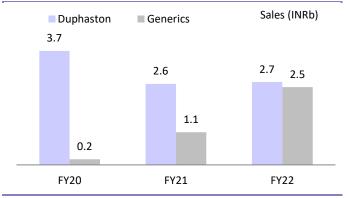

### Dydrogesterone: Market widening provides a decent opportunity

- ERIS launched the Dydrogesterone molecule (Drolute) in Jan'22. Dydrogesterone is a synthetic Progesterone and is used to prevent complications during early stages of the pregnancy.
- Interestingly, Duphaston was an Abbot India brand and the only product available in this segment till CY19, with annual sales of INR3.5b.
- Mankind Pharma was the first player to launch a branded Generic version in India in Dec'19.
- Since then, there has been multiple branded Generics entries in this molecule in the DF market. Few companies that launched this product are: Emcure (Oct'20), ZYWL (Jul'21), ALKEM (Jan'22), TRP (Jan'22), and ERIS (Jan'22).

Exhibit 4: Generics constitute ~50% share in value terms....

Source: AIOCD-AWACs, MOSL

Source: AIOCD-AWACs, MOSL

# Drug development and scale-up in manufacturing by Mankind opened the gates for other branded Generic companies

- The manufacturing process of Dydrogesterone is very complex as it involves the conversion of natural Progesterone. Mankind is the first/second Indian/global company to develop this drug.
- Mankind not only launched its own branded generic version of Dydrogesterone, it is also a manufacturing partner for other Indian companies.
- Accordingly, sales of branded Generics Dydrogesterone, excluding Duphaston, shot up to INR2.5b over a two-year timeframe.
- Likewise, ERIS has also a manufacturing tie-up and launched its own brand Drolute in Jan'22.

The entry of Generics has enhanced the marketing of this product, driving overall volumes (19% CAGR over FY20-22). This, despite a market share loss for Duphaston due to lower pricing by other Generic companies.