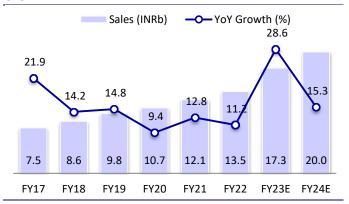

## **Story in charts**

Exhibit 14: Expect 14.5% revenue CAGR (adj for Oaknet) over FY22-24

Source: MOFSL, Company

Exhibit 16: Expect gross margin to stabilize ~80% over FY22-24

Source: MOFSL, Company

Exhibit 18: Expect PAT to exhibit 17% CAGR over FY22-24