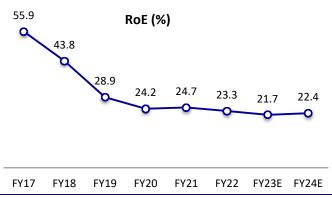

Dermatology therapy is expected to constitute 8% of FY24 sales with the Oaknet addition.
- Driven by launches, line extensions, and organic initiatives, we expect ERIS to exhibit 14.5% revenue CAGR (including Oaknet in FY22) at INR20b over FY22-24.

16 May 2022

## **Story in charts**

Exhibit 14: Expect 14.5% revenue CAGR (adj for Oaknet) over FY22-24



Source: MOFSL, Company

Exhibit 16: Expect gross margin to stabilize ~80% over FY22-24



Source: MOFSL, Company

Exhibit 18: Expect PAT to exhibit 17% CAGR over FY22-24



Source: MOSL, Company

Exhibit 15: Anti-Diabetic is the largest therapy on a MAT basis in Mar'22



Source: MOFSL, Company

Exhibit 17: Promotions/Oaknet turnaround to weigh on margin over the near term



Source: MOFSL, Company

Exhibit 19: RoE to stabilize near 22%



Source: MOSL, Company

# **Financial and valuations**

| FY17<br>7,495<br>21.9<br>4,808<br>2,687 | FY18<br>8,556<br>14.2<br>5,157                                                                 | FY19<br>9,822<br>14.8                                                                                                  | FY20<br>10,741