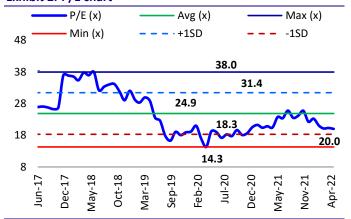

**Exhibit 1: Valuation comparison table** 

| Company         | Price | М-сар   |       | EPS (IN | ₹)    |       | RoE (% | )     |       | P/E (x) |       | E'    | V/EBITD# | (x) A |
|-----------------|-------|---------|-------|---------|-------|-------|--------|-------|-------|---------|-------|-------|----------|-------|
|                 | (INR) | (USD b) | FY22E | FY23E   | FY24E | FY22E | FY23E  | FY24E | FY22E | FY23E   | FY24E | FY22E | FY23E    | FY24E |
| Ajanta          | 1,684 | 1.9     | 78.2  | 81.1    | 97.5  | 22.1  | 20.3   | 20.9  | 21.5  | 20.8    | 17.3  | 16.1  | 15.8     | 13.8  |
| Alkem Labs.#    | 2,902 | 4.5     | 138.1 | 144.2   | 175.4 | 20.6  | 18.5   | 19.4  | 21.0  | 20.1    | 16.5  | 18.2  | 17.9     | 15.4  |
| FDC*            | 247   | 0.5     | 17.6  | 22.9    | 26.8  | 15.8  | 17.6   | 17.4  | 14.0  | 10.8    | 9.2   | 10.7  | 7.8      | 6.5   |
| GSK<br>Pharma.# | 1,514 | 3.3     | 21.8  | 37.3    | 42.4  | 13.9  | 21.7   | 22.2  | 69.5  | 40.6    | 35.7  | 29.9  | 27.5     | 23.7  |
| Ipca Labs.      | 984   | 3.2     | 37.5  | 41.9    | 50.6  | 18.6  | 17.8   | 18.4  | 26.2  | 23.5    | 19.4  | 17.7  | 16.0     | 13.0  |
| JB Chem*        | 1,621 | 1.6     | 55.3  | 66.1    | 80.0  | 20.3  | 21.2   | 21.6  | 29.3  | 24.5    | 20.3  | 20.4  | 15.9     | 13.1  |
| TRP             | 2,584 | 5.6     | 67.2  | 86.9    | 108.4 | 18.7  | 21.6   | 23.3  | 38.4  | 29.7    | 23.8  | 18.4  | 15.1     | 12.3  |
| ERIS#           | 689   | 1.2     | 29.5  | 33.0    | 40.5  | 23.3  | 21.7   | 22.4  | 23.3  | 20.9    | 17.0  | 17.8  | 15.2     | 12.2  |

Note:#FY22 actuals, \*Bloomberg estimates; Source: MOFSL, Bloomberg

Exhibit 2: P/E chart

Source: MOFSL, Company, Bloomberg

Exhibit 3: EV/EBITDA chart

Source: MOFSL, Company, Bloomberg