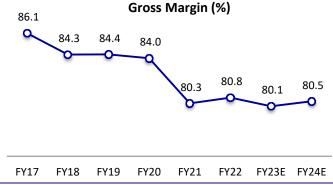

## **Story in charts**

Exhibit 14: Expect 14.5% revenue CAGR (adj for Oaknet) over FY22-24

Source: MOFSL, Company

Exhibit 16: Expect gross margin to stabilize ~80% over FY22-24

Source: MOFSL, Company

Exhibit 18: Expect PAT to exhibit 17% CAGR over FY22-24