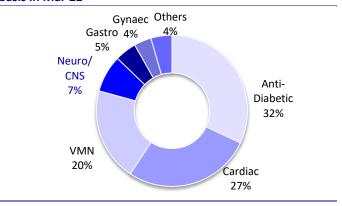

Exhibit 13: Expect ERIS to exhibit 23% revenue CAGR over FY22-24

Source: Company, MOSL

- its Anti-Diabetic and Women's Health franchise.

Source: AIOCD-AWACs, MOSL

Therapy snapshot in FY22

Gynaec

4%

Gastro

5%

Neuro/

**CNS** 

7%

VMN

20%

Others

Diabetic

32%

Cardiac

Source: MOSL, Company

Exhibit 15: Anti-Diabetic is the largest therapy on a MAT basis in Mar'22

Source: MOFSL, Company

Exhibit 17: Promotions/Oaknet turnaround to weigh on margin over the near term

Source: MOFSL, Company