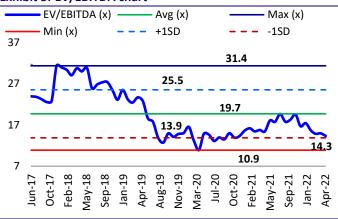

**Exhibit 1: Valuation comparison table** 

| Company         | Price | М-сар   |       | EPS (IN | ₹)    |       | RoE (% | )     |       | P/E (x) |       | E'    | V/EBITD# | (x) A |
|-----------------|-------|---------|-------|---------|-------|-------|--------|-------|-------|---------|-------|-------|----------|-------|
|                 | (INR) | (USD b) | FY22E | FY23E   | FY24E | FY22E | FY23E  | FY24E | FY22E | FY23E   | FY24E | FY22E | FY23E    | FY24E |
| Ajanta          | 1,684 | 1.9     | 78.2  | 81.1    | 97.5  | 22.1  | 20.3   | 20.9  | 21.5  | 20.8    | 17.3  | 16.1  | 15.8     | 13.8  |
| Alkem Labs.#    | 2,902 | 4.5     | 138.1 | 144.2   | 175.4 | 20.6  | 18.5   | 19.4  | 21.0  | 20.1    | 16.5  | 18.2  | 17.9     | 15.4  |
| FDC*            | 247   | 0.5     | 17.6  | 22.9    | 26.8  | 15.8  | 17.6   | 17.4  | 14.0  | 10.8    | 9.2   | 10.7  | 7.8      | 6.5   |
| GSK<br>Pharma.# | 1,514 | 3.3     | 21.8  | 37.3    | 42.4  | 13.9  | 21.7   | 22.2  | 69.5  | 40.6    | 35.7  | 29.9  | 27.5     | 23.7  |
| Ipca Labs.      | 984   | 3.2     | 37.5  | 41.9    | 50.6  | 18.6  | 17.8   | 18.4  | 26.2  | 23.5    | 19.4  | 17.7  | 16.0     | 13.0  |
| JB Chem*        | 1,621 | 1.6     | 55.3  | 66.1    | 80.0  | 20.3  | 21.2   | 21.6  | 29.3  | 24.5    | 20.3  | 20.4  | 15.9     | 13.1  |
| TRP             | 2,584 | 5.6     | 67.2  | 86.9    | 108.4 | 18.7  | 21.6   | 23.3  | 38.4  | 29.7    | 23.8  | 18.4  | 15.1     | 12.3  |
| ERIS#           | 689   | 1.2     | 29.5  | 33.0    | 40.5  | 23.3  | 21.7   | 22.4  | 23.3  | 20.9    | 17.0  | 17.8  | 15.2     | 12.2  |

Note:#FY22 actuals, \*Bloomberg estimates; Source: MOFSL, Bloomberg

Exhibit 2: P/E chart

Source: MOFSL, Company, Bloomberg

Exhibit 3: EV/EBITDA chart

Source: MOFSL, Company, Bloomberg