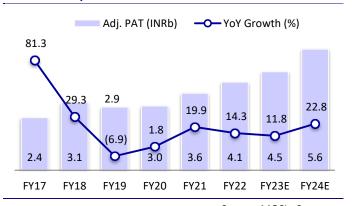

## **Story in charts**

Exhibit 14: Expect 14.5% revenue CAGR (adj for Oaknet) over FY22-24

Source: MOFSL, Company

Exhibit 16: Expect gross margin to stabilize ~80% over FY22-24

Source: MOFSL, Company

Exhibit 18: Expect PAT to exhibit 17% CAGR over FY22-24