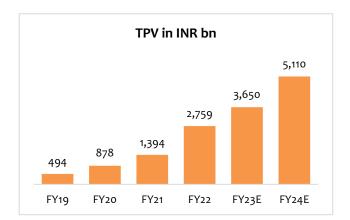

Gross Take Rate (GTR) rising QoQ since Q1FY22: The GTR is improving QoQ (consecutively) since Q1FY22 due to strong growth in TPVs with favorable trending of business and payments mix. TPVs grew at 14.1% CQGR over Q4FY21 – Q4FY22 and at 69.7% YoY (+13.4% QoQ) to INR 855.00 bn in Q4FY22. At the same time, NTR has improved 140 bps YoY/60 bps QoQ to 6.7 bps in Q4FY22. The company attributes the strong growth in net take rates to increased credit card transaction volumes (credit card transaction being 45.0% of TPVs including BNPL, 5.0% being UPI and remaining being Dr, Cr, wallets, and net banking etc. of TPVs for FY22) Recovery in traditional business segments and strong uptick in express secured lending have been impacting the take rates positively. Secured lending to merchants stands at INR 42,500 Mn as of FY22 and is running at an annualized run rate of USD 800.0 mn (INR 60.80 bn).

### Infibeam Avenues Ltd.

Key Concall Highlights: (i) The company has new business initiatives such as Uvik soft Point of Sale (PoS) terminal technology product and lending aggregator platform, Trust Avenues, which are expected to help it grow its TPVs and margins (ii) The Indian market is hugely underpenetrated for digital payments (iii) The company is awaiting RBI's nod on payment gateway license applied in Sep 21, which is mandatory for all payments companies in India. Licensing will ensure customer safety in payment transactions (iv) The company is also waiting for a nod from RBI on New Umbrella Entity (Payment Network) for which license was applied in Sep 21 in consortium with one large India conglomerate and two other internet companies (v) GeM – achieved significant milestone last year by crossing INR 1 Tn in GMV in FY22 and the company expects even higher GMV in FY23 with the integration of railways, public works and other initiatives to bring more business on GeM portal to enhance transparency, efficiency and savings (vi) The company plans to launch its payments solutions in Saudi Arabia and USA in FY23 and is evaluating other geographies to launch in the coming time (vii) for FY22, the payments methods mix was 45% Cr cards (including BNPL) 5% UPI and remaining were Dr Cards, wallets, and net banking etc. Also, lower UPI and bill payments, express settlement and infrastructure services are contributing to the increase in net take rates. (viii) The company targets to process INR 4.0 Tn in FY23 and TPV of INR 5.0 Tn by the beginning of FY24E (ix) The company guides to reach revenue of INR 16.00 – INR 17.00 bn during FY23 and clock in EBITDA in the range of INR 1.70-1.90 Bn and Net Income in the range of INR 1.10 – 1.20 Bn for FY23