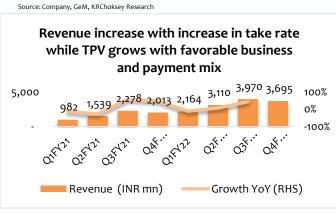

### Result highlights for Q4FY22:

- On a consolidated basis, Infibeam's gross revenue grew 83.6% YoY (-6.9% QoQ) to INR 3,695.0 mn. This was driven by sharp jump in transaction processed value (TPV) and Net Take Rates (NTRs). Transaction Processed Value (TPV) increased 69.7% YoY (+13.4% QoQ) to INR 855.00 bn in Q4FY22. Net revenue (NTR), which accrues to the company, improved 15.2% YoY (+8.6% QoQ) to INR 760.0 mn or 6.7 paisa in Q4FY22.
- However, EBITDA margins declined 628 bps YoY (+253 bps QoQ) to 12.1% in Q4FY22 due to 21.4% YoY (+1.0% QoQ) rise in employee expense in Q4FY22.
- The net profit came at INR 282.4 mn for Q4FY22, down 10.6% YoY (+16.8% QoQ) due to sharp rise in depreciation costs besides YoY fall in EBITDA margins. Depreciation rose 44.6% YoY and 23.5% QoQ to INR 163.0 mn. Also, PAT margin declined by 802 bps YoY (+155 bps QoQ) to 7.6%.

Margins growing QoQ due to strong TPV growth besides favorable business mix: On a consolidated basis, Infibeam's gross revenue grew at 83.6% YoY (-6.9% QoQ) to INR 3,695.0 mn. The growth in gross revenue was driven by 69.7% YoY (+13.4% QoQ) rise in TPV to INR 855.00 bn in Q4FY22. However, as cost of sales rose at a faster pace of 116.7% YoY (-10.2% QoQ), the Net Revenue (gross profits) increased at a slower pace of 15.3% YoY (+8.6% QoQ) to INR 760.0 mn (vs. our estimate of INR 709.2 mn) and Gross Profits Margin (GPM) declined by 12.2 percentage points YoY and rose by 293 bps QoQ to 20.6% for Q4FY22. As a result, and partially offset by increase in other expenses by 11.0% YoY (-8.4% QoQ), the company's EBITDA increased at 20.7% YoY (+17.7% QoQ) to INR 445.0 mn (vs. our estimate of INR 383.3 mn). The EBITDA margin declined 628 bps YoY (+253 bps QoQ) to 12.1% in Q4FY22. After increase in depreciation costs by 44.6% YoY (+23.5% QoQ) and decline in finance costs by 67.4% YoY (-38.8% QoQ), the company's adjusted net income declined at 10.6% YoY (+16.8% QoQ) to INR 282.4 mn against our estimate of INR 120.5 mn for Q4FY22. We believe EBITDA to grow at a CAR of 36.1% during FY22-FY24E.

Gross Take Rate (GTR) rising QoQ since Q1FY22: The GTR is improving QoQ (consecutively) since Q1FY22 due to strong growth in TPVs with favorable trending of business and payments mix. TPVs grew at 14.1% CQGR over Q4FY21 – Q4FY22 and at 69.7% YoY (+13.4% QoQ) to INR 855.00 bn in Q4FY22. At the same time, NTR has improved 140 bps YoY/60 bps QoQ to 6.7 bps in Q4FY22. The company attributes the strong growth in net take rates to increased credit card transaction volumes (credit card transaction being 45.0% of TPVs including BNPL, 5.0% being UPI and remaining being Dr, Cr, wallets, and net banking etc. of TPVs for FY22) Recovery in traditional business segments and strong uptick in express secured lending have been impacting the take rates positively. Secured lending to merchants stands at INR 42,500 Mn as of FY22 and is running at an annualized run rate of USD 800.0 mn (INR 60.80 bn).