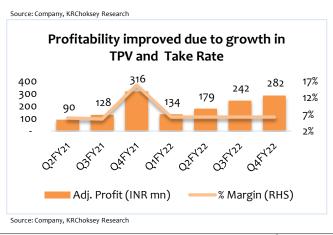

### Result highlights for Q4FY22:

- On a consolidated basis, Infibeam's gross revenue grew 83.6% YoY (-6.9% QoQ) to INR 3,695.0 mn. This was driven by sharp jump in transaction processed value (TPV) and Net Take Rates (NTRs). Transaction Processed Value (TPV) increased 69.7% YoY (+13.4% QoQ) to INR 855.00 bn in Q4FY22. Net revenue (NTR), which accrues to the company, improved 15.2% YoY (+8.6% QoQ) to INR 760.0 mn or 6.7 paisa in Q4FY22.
- However, EBITDA margins declined 628 bps YoY (+253 bps QoQ) to 12.1% in Q4FY22 due to 21.4% YoY (+1.0% QoQ) rise in employee expense in Q4FY22.
- The net profit came at INR 282.4 mn for Q4FY22, down 10.6% YoY (+16.8% QoQ) due to sharp rise in depreciation costs besides YoY fall in EBITDA margins. Depreciation rose 44.6% YoY and 23.5% QoQ to INR 163.0 mn. Also, PAT margin declined by 802 bps YoY (+155 bps QoQ) to 7.6%.

Margins growing QoQ due to strong TPV growth besides favorable business mix: On a consolidated basis, Infibeam's gross revenue grew at 83.6% YoY (-6.9% QoQ) to INR 3,695.0 mn. The growth in gross revenue was driven by 69.7% YoY (+13.4% QoQ) rise in TPV to INR 855.00 bn in Q4FY22. However, as cost of sales rose at a faster pace of 116.7% YoY (-10.2% QoQ), the Net Revenue (gross profits) increased at a slower pace of 15.3% YoY (+8.6% QoQ) to INR 760.0 mn (vs. our estimate of INR 709.2 mn) and Gross Profits Margin (GPM) declined by 12.2 percentage points YoY and rose by 293 bps QoQ to 20.6% for Q4FY22. As a result, and partially offset by increase in other expenses by 11.0% YoY (-8.4% QoQ), the company's EBITDA increased at 20.7% YoY (+17.7% QoQ) to INR 445.0 mn (vs. our estimate of INR 383.3 mn). The EBITDA margin declined 628 bps YoY (+253 bps QoQ) to 12.1% in Q4FY22. After increase in depreciation costs by 44.6% YoY (+23.5% QoQ) and decline in finance costs by 67.4% YoY (-38.8% QoQ), the company's adjusted net income declined at 10.6% YoY (+16.8% QoQ) to INR 282.4 mn against our estimate of INR 120.5 mn for Q4FY22. We believe EBITDA to grow at a CAR of 36.1% during FY22-FY24E.