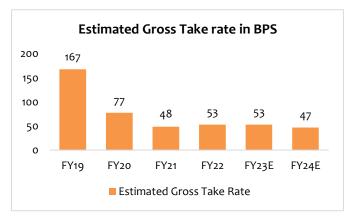

Gross Take Rate (GTR) rising QoQ since Q1FY22: The GTR is improving QoQ (consecutively) since Q1FY22 due to strong growth in TPVs with favorable trending of business and payments mix. TPVs grew at 14.1% CQGR over Q4FY21 – Q4FY22 and at 69.7% YoY (+13.4% QoQ) to INR 855.00 bn in Q4FY22. At the same time, NTR has improved 140 bps YoY/60 bps QoQ to 6.7 bps in Q4FY22. The company attributes the strong growth in net take rates to increased credit card transaction volumes (credit card transaction being 45.0% of TPVs including BNPL, 5.0% being UPI and remaining being Dr, Cr, wallets, and net banking etc. of TPVs for FY22) Recovery in traditional business segments and strong uptick in express secured lending have been impacting the take rates positively. Secured lending to merchants stands at INR 42,500 Mn as of FY22 and is running at an annualized run rate of USD 800.0 mn (INR 60.80 bn).