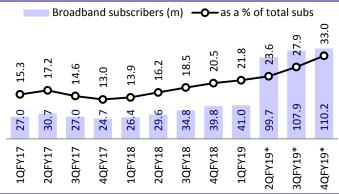

1   |
| Change (bp)        | <u>c</u> | 94bps | 149bps |
| Net Profit (INR b) |          |       |        |
| Old                |          | -165  | -146   |
| Actual/New         |          | -147  | -136   |
| Change (%)         |          | NM    | NM     |
| EPS (INR)          |          |       |        |
| Old                |          | -5.7  | -5.1   |
| Actual/New         |          | -5.1  | -4.7   |
| Change (%)         |          | NM    | NM     |
|                    |          |       |        |

Source: MOFSL, Company

## Story in charts





\*represents Vodafone Idea merged entity performance

### Exhibit 8: ARPU grew 16% QoQ, while subscriber base reduced by 53m



\*represents Vodafone Idea merged entity performance

### Exhibit 9: Broadband subscriber base ramping up



\*represents Vodafone Idea merged entity performance Source: Company, MOFSL





represents Vodafone Idea merged entity performance Source: Company, MOFSL

## MOTILAL OSWAL

### Exhibit 11: Voice traffic and QoQ growth



\*represents Vodafone Idea merged entity performance Source: Company, MOFSL

### Exhibit 13: Net debt and net debt/EBITDA



\*represents Vodafone Idea merged entity performance Source: Company, MOFSL

### Exhibit 12: Data traffic and QoQ growth



\*represents Vodafone Idea merged entity performance Source: Company, MOFSL

### **Exhibit 14: Broadband sites and quarterly additions**



\*represents Vodafone Idea merged entity performance

## Source: Company, MOFSL

## **Financials and Valuations**

| Consolidated - Income Statement |          |          |