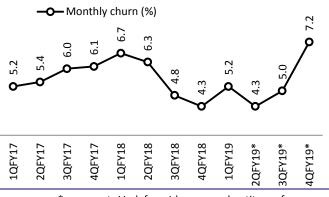

## Bumpy road ahead

**Revenue changes its course:** A stellar jump in APRU helped clear the major hurdle of a continued downtrend in revenue, which stood flat sequentially at INR117.8b (in-line) in 4QFY19. This, coupled with INR2b one-offs, led to strong EBITDA growth of 57% QoQ to INR17.9b. Interestingly, even adjusted for oneoffs, EBITDA was up by a robust 39% QoQ (13% beat), primarily led by merger synergies (margin expanded 380bp to 13.5%). Adjusted for exceptional item and the DTA impact, IDEA reported a net loss of INR40.6b (v/s INR62.1b in 3Q). **Concall highlights**: (1) IDEA guided for capex of INR168b for FY20. (2) Net IUC EBITDA contribution stands at slightly over INR4b, which is likely to reduce to nil by 4QFY20. (3) Subscriber churn due to minimum recharge plans is still not over. (4) Network integration across circles will complete by Jun'20.