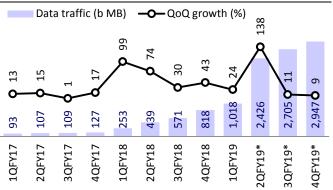

|          |       |        |

Source: MOFSL, Company

## Story in charts





\*represents Vodafone Idea merged entity performance

### Exhibit 8: ARPU grew 16% QoQ, while subscriber base reduced by 53m



\*represents Vodafone Idea merged entity performance

### Exhibit 9: Broadband subscriber base ramping up



\*represents Vodafone Idea merged entity performance Source: Company, MOFSL





represents Vodafone Idea merged entity performance Source: Company, MOFSL

## MOTILAL OSWAL

### Exhibit 11: Voice traffic and QoQ growth



\*represents Vodafone Idea merged entity performance Source: Company, MOFSL

### Exhibit 13: Net debt and net debt/EBITDA



\*represents Vodafone Idea merged entity performance Source: Company, MOFSL

### Exhibit 12: Data traffic and QoQ growth



\*represents Vodafone Idea merged entity performance Source: Company, MOFSL

### **Exhibit 14: Broadband sites and quarterly additions**



\*represents Vodafone Idea merged entity performance

## Source: Company, MOFSL

## **Financials and Valuations**

| Consolidated - Income Statement |          |          |                |          |           |           |           | (INR m)   |
|---------------------------------|----------|----------|----------------|----------|-----------|-----------|-----------|-----------|
| Y/E March                       | FY14     | FY15     | FY16           | FY17     | FY18      | FY19*     | FY20E*    | FY21E*    |
| Total Income from Operations    | 2,65,189 | 3,15,709 | 3,59,494       | 3,55,758 | 2,82,789  | 3,70,925  | 4,67,257  | 4,88,719  |
| Chang