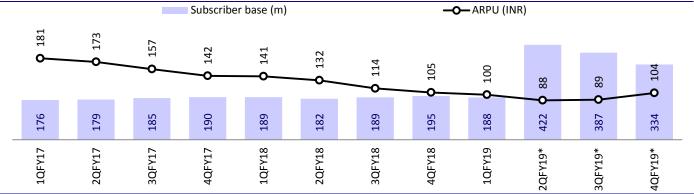

## Bumpy road ahead

**Revenue changes its course:** A stellar jump in APRU helped clear the major hurdle of a continued downtrend in revenue, which stood flat sequentially at INR117.8b (in-line) in 4QFY19. This, coupled with INR2b one-offs, led to strong EBITDA growth of 57% QoQ to INR17.9b. Interestingly, even adjusted for oneoffs, EBITDA was up by a robust 39% QoQ (13% beat), primarily led by merger synergies (margin expanded 380bp to 13.5%). Adjusted for exceptional item and the DTA impact, IDEA reported a net loss of INR40.6b (v/s INR62.1b in 3Q). **Concall highlights**: (1) IDEA guided for capex of INR168b for FY20. (2) Net IUC EBITDA contribution stands at slightly over INR4b, which is likely to reduce to nil by 4QFY20. (3) Subscriber churn due to minimum recharge plans is still not over. (4) Network integration across circles will complete by Jun'20.