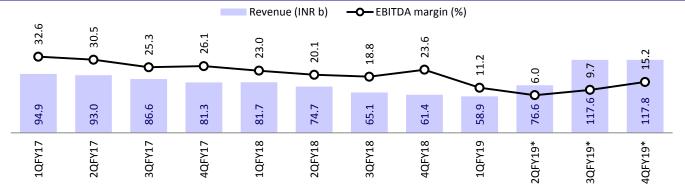

## Bumpy road ahead

**Revenue changes its course:** A stellar jump in APRU helped clear the major hurdle of a continued downtrend in revenue, which stood flat sequentially at INR117.8b (in-line) in 4QFY19. This, coupled with INR2b one-offs, led to strong EBITDA growth of 57% QoQ to INR17.9b. Interestingly, even adjusted for oneoffs, EBITDA was up by a robust 39% QoQ (13% beat), primarily led by merger synergies (margin expanded 380bp to 13.5%). Adjusted for exceptional item and the DTA impact, IDEA reported a net loss of INR40.6b (v/s INR62.1b in 3Q). **Concall highlights**: (1) IDEA guided for capex of INR168b for FY20. (2) Net IUC EBITDA contribution stands at slightly over INR4b, which is likely to reduce to nil by 4QFY20. (3) Subscriber churn due to minimum recharge plans is still not over. (4) Network integration across circles will complete by Jun'20.