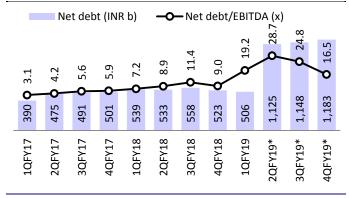

**Liquidity support to last for another 4-6 quarters:** IDEA is surprising with fasterthan-expected achievement of merger synergies (totaling INR51b by now). However, even after assuming additional INR1.5-2b quarterly synergy gains, we estimate EBITDA to reach INR85b by FY20, which is still significantly low compared to its ballooning net debt position of INR1,019b (FY20). We have factored in price increase in FY21, and thus, estimate EBITDA of INR132b for that year. This, coupled with INR250b rights issue and an estimated gain of INR50-60b from the Indus stake sale (not yet factored in the model), should help IDEA to service its bloated net debt, providing respite for additional 4-6 quarters, beyond which price increase will be key.