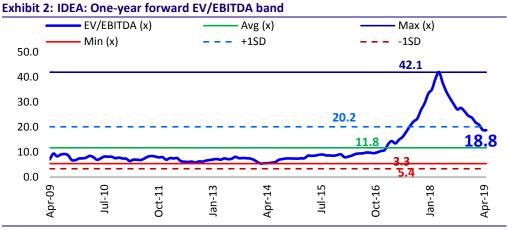

**Valuation view:** Leverage is likely to remain high over the near term, but IDEA's proven execution capabilities, strong promoter backing and strong operating leverage opportunity from any ARPU increase should come handy, in our view. We maintain our **Buy** rating with a TP of INR20, ascribing 13x to FY21E EBITDA.