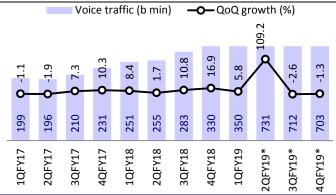

## Bumpy road ahead

**Revenue changes its course:** A stellar jump in APRU helped clear the major hurdle of a continued downtrend in revenue, which stood flat sequentially at INR117.8b (in-line) in 4QFY19. This, coupled with INR2b one-offs, led to strong EBITDA growth of 57% QoQ to INR17.9b. Interestingly, even adjusted for oneoffs, EBITDA was up by a robust 39% QoQ (13% beat), primarily led by merger synergies (margin expanded 380bp to 13.5%). Adjusted for exceptional item and the DTA impact, IDEA reported a net loss of INR40.6b (v/s INR62.1b in 3Q). **Concall highlights**: (1) IDEA guided for capex of INR168b for FY20. (2) Net IUC EBITDA contribution stands at slightly over INR4b, which is likely to reduce to nil by 4QFY20. (3) Subscriber churn due to minimum recharge plans is still not over. (4) Network integration across circles will complete by Jun'20.