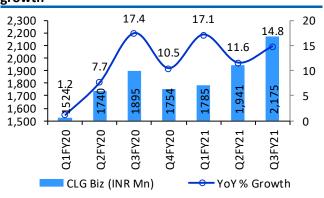

# **Key Highlights from Earnings Call**

- CLS business (86% of Revenue): The Corporate Learning Systems business grew by 12.0% QoQ and 14.8% YoY to Rs. 2,175Mn. The CLS added 3 new clients (one each in ENU, Life Science, Telecom vertical) taking the total MTS client count to 58. In YTDFY21, CLS revenues grew by 14.4% YoY. This growth is commendable as it is achieved despite some top clients reducing their L&D consumption (upto 25% cut in budget in some cases). NIIT has already highlighted that environment continues to be uncertain but new client addition is aiding growth. The EBITDA margin for CLS Biz improved by 253bps QoQ to 23.0%. This improvement was led by better product mix (better gross margins in newer deals), increased productivity, higher utilization, positive operating leverage.
- SNC Business (16% of Revenue): Skills and Career business grew by 45.1% QoQ to Rs. 359Mn but it is down on YoY due to COVID impact. SNC business EBITDA margin improved to -8.1% from -21.7%. Within SNC, Stackroute grew on YoY basis and TPaaS grew on QoQ basis (numbers not disclosed). NIIT has now started investing in New Products and Customer acquisition within SNC business. The outlook for SNC business is overall positive as NIIT expects Deep skilling demand to be more important forward. Although the remaining uncertainty in the business will fade away once the IT hiring starts.
- Schools Business: Schools business reported a loss of Rs. 47mn (up 16.4% QoQ and down 19.9% YoY). NIIT is still looking for buyers for this business. We expect company to announce complete exit ideally by Q4.
- NIIT Digital Platform: The NIIT digital platform has reached 1.8mn active users and it is being used by CLS and SNC business (centralized). Post pandemic, NIIT expects Digital Classrooms to be preferred model by users, much higher than in-classroom experiences.
- **EBIT Margin:** NIIT reported EBIT Margin of 13.3% which was up 378bps QoQ and 847bps YoY. NIIT expects some costs to return to business (from pandemic related savings) but expects the overall margin trend to be better than earlier. Example: It expects the Premises Cost to be lower going forward. NIIT has announced wage increase (7%) for all employees which may have an impact of Rs65mn on QoQ basis.

# **Story in charts**

Exhibit 7: Revenue grew by 15.8% QoQ and is now up 3.9% on YoY basis

Source: DART, Company

Exhibit 9: SNC biz grew 45.1% QoQ but is still weak on YoY basis

Source: DART, Company

Exhibit 11: EBIT Margins improved by 380bps QoQ due to cost savings across businesses.

Source: DART, Company

Exhibit 8: CLG Biz. continues traction with 14.8% YoY growth

Source: DART, Company

Exhibit 10: NIIT continues on strong client addition traction in CLS Biz (added 3 clients on gross basis)