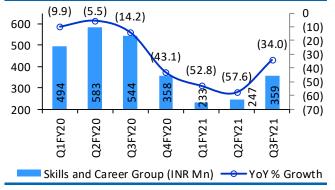

Source: DART, Company

Exhibit 8: CLG Biz. continues traction with 14.8% YoY growth

Source: DART, Company

Exhibit 10: NIIT continues on strong client addition traction in CLS Biz (added 3 clients on gross basis)