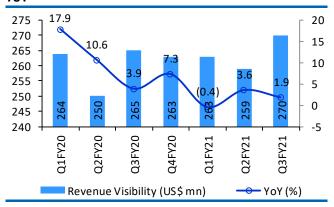

# Digital delivery mode drives up result beat, estimates and Outlook

- NIIT reported strong results with 15.8% QoQ growth in INR revenue (DE: 2.0%) led by stellar sequential growth 12% in CLS (added 3 new MTS client, 1 renewal) and 45.1% in S&C (improved International volumes).
- EBIT Margin further improved by 380bps to 13.3% (DE 10.4%) on improved utilization, better product mix in CLS Biz (EBITDA: 23%, up 253bps QoQ), positive operating leverage in SNC Biz (EBITDA: -8.1% against LQ -22%). Loss from Schools stood at Rs 47mn (up 16.3% QoQ).
- Outlook for CLS Biz (86% of Rev) remains positive as it added 3 new clients (one each in ENU, Telecomm, Life Science) driving up its Revenue visibility by 4.2% QoQ to \$270mn. NIIT expects steady improvement in SNC Biz as domestic hiring improves (both in Banking and IT).
- NIIT has displayed spectacular transformation by moving its delivery to Digital mode that ensured revenue stability, better realisations and helped it take a structural leap on OPM. We Maintain our Buy rating with TP of Rs 220, valued at 15x FY23E.

# **Key Highlights from Earnings Call**

- CLS business (86% of Revenue): The Corporate Learning Systems business grew by 12.0% QoQ and 14.8% YoY to Rs. 2,175Mn. The CLS added 3 new clients (one each in ENU, Life Science, Telecom vertical) taking the total MTS client count to 58. In YTDFY21, CLS revenues grew by 14.4% YoY. This growth is commendable as it is achieved despite some top clients reducing their L&D consumption (upto 25% cut in budget in some cases). NIIT has already highlighted that environment continues to be uncertain but new client addition is aiding growth. The EBITDA margin for CLS Biz improved by 253bps QoQ to 23.0%. This improvement was led by better product mix (better gross margins in newer deals), increased productivity, higher utilization, positive operating leverage.
- SNC Business (16% of Revenue): Skills and Career business grew by 45.1% QoQ to Rs. 359Mn but it is down on YoY due to COVID impact. SNC business EBITDA margin improved to -8.1% from -21.7%. Within SNC, Stackroute grew on YoY basis and TPaaS grew on QoQ basis (numbers not disclosed). NIIT has now started investing in New Products and Customer acquisition within SNC business. The outlook for SNC business is overall positive as NIIT expects Deep skilling demand to be more important forward. Although the remaining uncertainty in the business will fade away once the IT hiring starts.
- Schools Business: Schools business reported a loss of Rs. 47mn (up 16.4% QoQ and down 19.9% YoY). NIIT is still looking for buyers for this business. We expect company to announce complete exit ideally by Q4.
- NIIT Digital Platform: The NIIT digital platform has reached 1.8mn active users and it is being used by CLS and SNC business (centralized). Post pandemic, NIIT expects Digital Classrooms to be preferred model by users, much higher than in-classroom experiences.
- **EBIT Margin:** NIIT reported EBIT Margin of 13.3% which was up 378bps QoQ and 847bps YoY. NIIT expects some costs to return to business (from pandemic related savings) but expects the overall margin trend to be better than earlier. Example: It expects the Premises Cost to be lower going forward. NIIT has announced wage increase (7%) for all employees which may have an impact of Rs65mn on QoQ basis.