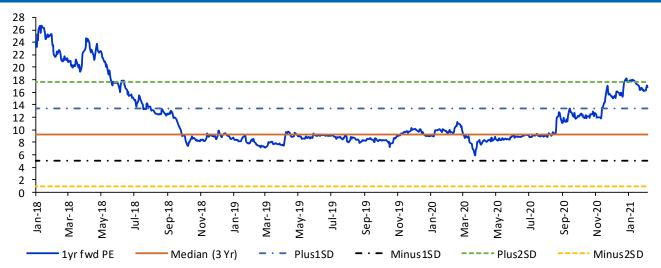

### **PER Band Chart**

Exhibit 6: NIIT Limited is trading at PER of 16.8x which is Median +2SD.