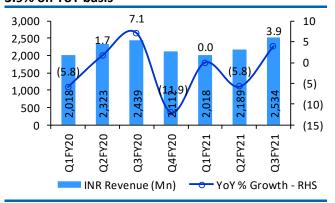

# **Story in charts**

Exhibit 7: Revenue grew by 15.8% QoQ and is now up 3.9% on YoY basis

Source: DART, Company

Exhibit 9: SNC biz grew 45.1% QoQ but is still weak on YoY basis

Source: DART, Company

Exhibit 11: EBIT Margins improved by 380bps QoQ due to cost savings across businesses.