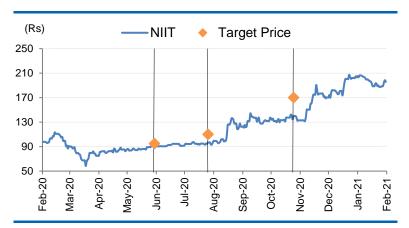

#### Valuation

NIIT is well placed in the underpenetrated L&D industry where only 25% of F500 have outsourced L&D. NIIT has started on a track of transformation with improved margin and revenue growth after many years of soft performance that translated into lower PE multiples. However we expect this to change gradually as growth performance improve gradually, while business also get simplified (exit from School segment, Franchise model in S&C). We have valued NIIT at 15x (earlier 15x) of FY23E EPS Rs. 14.9 (earlier Rs. 13.1) and maintain BUY rating with a Target Price of Rs 220 per share.