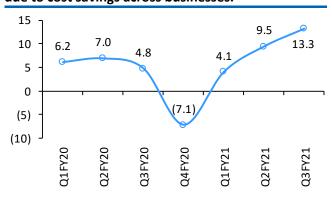

# **Story in charts**

Exhibit 7: Revenue grew by 15.8% QoQ and is now up 3.9% on YoY basis

Source: DART, Company

Exhibit 9: SNC biz grew 45.1% QoQ but is still weak on YoY basis

Source: DART, Company

Exhibit 11: EBIT Margins improved by 380bps QoQ due to cost savings across businesses.