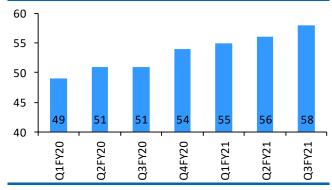

# **Key Highlights from Earnings Call**

- CLS business (86% of Revenue): The Corporate Learning Systems business grew by 12.0% QoQ and 14.8% YoY to Rs. 2,175Mn. The CLS added 3 new clients (one each in ENU, Life Science, Telecom vertical) taking the total MTS client count to 58. In YTDFY21, CLS revenues grew by 14.4% YoY. This growth is commendable as it is achieved despite some top clients reducing their L&D consumption (upto 25% cut in budget in some cases). NIIT has already highlighted that environment continues to be uncertain but new client addition is aiding growth. The EBITDA margin for CLS Biz improved by 253bps QoQ to 23.0%. This improvement was led by better product mix (better gross margins in newer deals), increased productivity, higher utilization, positive operating leverage.
- SNC Business (16% of Revenue): Skills and Career business grew by 45.1% QoQ to Rs. 359Mn but it is down on YoY due to COVID impact. SNC business EBITDA margin improved to -8.1% from -21.7%. Within SNC, Stackroute grew on YoY basis and TPaaS grew on QoQ basis (numbers not disclosed). NIIT has now started investing in New Products and Customer acquisition within SNC business. The outlook for SNC business is overall positive as NIIT expects Deep skilling demand to be more important forward. Although the remaining uncertainty in the business will fade away once the IT hiring starts.
- Schools Business: Schools business reported a loss of Rs. 47mn (up 16.4% QoQ and down 19.9% YoY). NIIT is still looking for buyers for this business. We expect company to announce complete exit ideally by Q4.
- NIIT Digital Platform: The NIIT digital platform has reached 1.8mn active users and it is being used by CLS and SNC business (centralized). Post pandemic, NIIT expects Digital Classrooms to be preferred model by users, much higher than in-classroom experiences.
- **EBIT Margin:** NIIT reported EBIT Margin of 13.3% which was up 378bps QoQ and 847bps YoY. NIIT expects some costs to return to business (from pandemic related savings) but expects the overall margin trend to be better than earlier. Example: It expects the Premises Cost to be lower going forward. NIIT has announced wage increase (7%) for all employees which may have an impact of Rs65mn on QoQ basis.

Source: DART, Company

Exhibit 8: CLG Biz. continues traction with 14.8% YoY growth

Source: DART, Company

Exhibit 10: NIIT continues on strong client addition traction in CLS Biz (added 3 clients on gross basis)