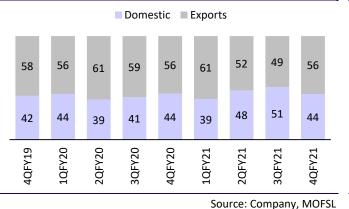

#### Exhibit 5: Geography wise revenue breakup

| 4QFY19 | 1QFY20                                                                                             | 2QFY20                                                                                                                                                                            | 3QFY20                                                                                                                                                                                                                                                             | 4QFY20                                                                                                                                                                                                                                                                                                                                                                                              | 1QFY21                                                                                                                                                                                                                                                                                                                                                                                                                                                                                                                                                                | 2QFY21                                                                                                                                                                                                                                                                                                                                                                                                                                                                                                                                                                                                                                                                          | 3QFY21                                                                                                                                                                                                                                                                                                                                                                                                                                                                                                                                                                                                                                                                                                                                | 4QFY21                                                                                                                                                                                                                                                                                                                                                                                                                                                                                                                                                                                                                                                                                                                                              |
|--------|----------------------------------------------------------------------------------------------------|-----------------------------------------------------------------------------------------------------------------------------------------------------------------------------------|--------------------------------------------------------------------------------------------------------------------------------------------------------------------------------------------------------------------------------------------------------------------|-----------------------------------------------------------------------------------------------------------------------------------------------------------------------------------------------------------------------------------------------------------------------------------------------------------------------------------------------------------------------------------------------------|-----------------------------------------------------------------------------------------------------------------------------------------------------------------------------------------------------------------------------------------------------------------------------------------------------------------------------------------------------------------------------------------------------------------------------------------------------------------------------------------------------------------------------------------------------------------------|---------------------------------------------------------------------------------------------------------------------------------------------------------------------------------------------------------------------------------------------------------------------------------------------------------------------------------------------------------------------------------------------------------------------------------------------------------------------------------------------------------------------------------------------------------------------------------------------------------------------------------------------------------------------------------|---------------------------------------------------------------------------------------------------------------------------------------------------------------------------------------------------------------------------------------------------------------------------------------------------------------------------------------------------------------------------------------------------------------------------------------------------------------------------------------------------------------------------------------------------------------------------------------------------------------------------------------------------------------------------------------------------------------------------------------|-----------------------------------------------------------------------------------------------------------------------------------------------------------------------------------------------------------------------------------------------------------------------------------------------------------------------------------------------------------------------------------------------------------------------------------------------------------------------------------------------------------------------------------------------------------------------------------------------------------------------------------------------------------------------------------------------------------------------------------------------------|
| 7,060  | 5,939                                                                                              | 4,870                                                                                                                                                                             | 4,414                                                                                                                                                                                                                                                              | 3,916                                                                                                                                                                                                                                                                                                                                                                                               | 1,678                                                                                                                                                                                                                                                                                                                                                                                                                                                                                                                                                                 | 4,192                                                                                                                                                                                                                                                                                                                                                                                                                                                                                                                                                                                                                                                                           | 5,158                                                                                                                                                                                                                                                                                                                                                                                                                                                                                                                                                                                                                                                                                                                                 | 5,653                                                                                                                                                                                                                                                                                                                                                                                                                                                                                                                                                                                                                                                                                                                                               |
| 8      | -7                                                                                                 | -34                                                                                                                                                                               | -38                                                                                                                                                                                                                                                                | -45                                                                                                                                                                                                                                                                                                                                                                                                 | -72                                                                                                                                                                                                                                                                                                                                                                                                                                                                                                                                                                   | -14                                                                                                                                                                                                                                                                                                                                                                                                                                                                                                                                                                                                                                                                             | 17                                                                                                                                                                                                                                                                                                                                                                                                                                                                                                                                                                                                                                                                                                                                    | 44                                                                                                                                                                                                                                                                                                                                                                                                                                                                                                                                                                                                                                                                                                                                                  |
| 42     | 44                                                                                                 | 39                                                                                                                                                                                | 41                                                                                                                                                                                                                                                                 | 44                                                                                                                                                                                                                                                                                                                                                                                                  | 39                                                                                                                                                                                                                                                                                                                                                                                                                                                                                                                                                                    | 48                                                                                                                                                                                                                                                                                                                                                                                                                                                                                                                                                                                                                                                                              | 50                                                                                                                                                                                                                                                                                                                                                                                                                                                                                                                                                                                                                                                                                                                                    | 44                                                                                                                                                                                                                                                                                                                                                                                                                                                                                                                                                                                                                                                                                                                                                  |
| 7,075  | 5,302                                                                                              | 5,475                                                                                                                                                                             | 4,508                                                                                                                                                                                                                                                              | 3,396                                                                                                                                                                                                                                                                                                                                                                                               | 1,393                                                                                                                                                                                                                                                                                                                                                                                                                                                                                                                                                                 | 2,791                                                                                                                                                                                                                                                                                                                                                                                                                                                                                                                                                                                                                                                                           | 3,510                                                                                                                                                                                                                                                                                                                                                                                                                                                                                                                                                                                                                                                                                                                                 | 4,380                                                                                                                                                                                                                                                                                                                                                                                                                                                                                                                                                                                                                                                                                                                                               |
| 26     | -8                                                                                                 | -17                                                                                                                                                                               | -32                                                                                                                                                                                                                                                                | -52                                                                                                                                                                                                                                                                                                                                                                                                 | -74                                                                                                                                                                                                                                                                                                                                                                                                                                                                                                                                                                   | -49                                                                                                                                                                                                                                                                                                                                                                                                                                                                                                                                                                                                                                                                             | -22                                                                                                                                                                                                                                                                                                                                                                                                                                                                                                                                                                                                                                                                                                                                   | 29                                                                                                                                                                                                                                                                                                                                                                                                                                                                                                                                                                                                                                                                                                                                                  |
| 42     | 39                                                                                                 | 43                                                                                                                                                                                | 42                                                                                                                                                                                                                                                                 | 39                                                                                                                                                                                                                                                                                                                                                                                                  | 33                                                                                                                                                                                                                                                                                                                                                                                                                                                                                                                                                                    | 32                                                                                                                                                                                                                                                                                                                                                                                                                                                                                                                                                                                                                                                                              | 34                                                                                                                                                                                                                                                                                                                                                                                                                                                                                                                                                                                                                                                                                                                                    | 34                                                                                                                                                                                                                                                                                                                                                                                                                                                                                                                                                                                                                                                                                                                                                  |
| 2,233  | 1,853                                                                                              | 1,896                                                                                                                                                                             | 1,652                                                                                                                                                                                                                                                              | 1,426                                                                                                                                                                                                                                                                                                                                                                                               | 1,089                                                                                                                                                                                                                                                                                                                                                                                                                                                                                                                                                                 | 1,502                                                                                                                                                                                                                                                                                                                                                                                                                                                                                                                                                                                                                                                                           | 1,340                                                                                                                                                                                                                                                                                                                                                                                                                                                                                                                                                                                                                                                                                                                                 | 2,671                                                                                                                                                                                                                                                                                                                                                                                                                                                                                                                                                                                                                                                                                                                                               |
| -4     | -26                                                                                                | -25                                                                                                                                                                               | -38                                                                                                                                                                                                                                                                | -36                                                                                                                                                                                                                                                                                                                                                                                                 | -41                                                                                                                                                                                                                                                                                                                                                                                                                                                                                                                                                                   | -21                                                                                                                                                                                                                                                                                                                                                                                                                                                                                                                                                                                                                                                                             | -19                                                                                                                                                                                                                                                                                                                                                                                                                                                                                                                                                                                                                                                                                                                                   | 87                                                                                                                                                                                                                                                                                                                                                                                                                                                                                                                                                                                                                                                                                                                                                  |
| 13     | 14                                                                                                 | 15                                                                                                                                                                                | 15                                                                                                                                                                                                                                                                 | 16                                                                                                                                                                                                                                                                                                                                                                                                  | 26                                                                                                                                                                                                                                                                                                                                                                                                                                                                                                                                                                    | 17                                                                                                                                                                                                                                                                                                                                                                                                                                                                                                                                                                                                                                                                              | 13                                                                                                                                                                                                                                                                                                                                                                                                                                                                                                                                                                                                                                                                                                                                    | 21                                                                                                                                                                                                                                                                                                                                                                                                                                                                                                                                                                                                                                                                                                                                                  |
| 318    | 372                                                                                                | 354                                                                                                                                                                               | 193                                                                                                                                                                                                                                                                | 73                                                                                                                                                                                                                                                                                                                                                                                                  | 110                                                                                                                                                                                                                                                                                                                                                                                                                                                                                                                                                                   | 330                                                                                                                                                                                                                                                                                                                                                                                                                                                                                                                                                                                                                                                                             | 260                                                                                                                                                                                                                                                                                                                                                                                                                                                                                                                                                                                                                                                                                                                                   | 259                                                                                                                                                                                                                                                                                                                                                                                                                                                                                                                                                                                                                                                                                                                                                 |
| 59     | 85                                                                                                 | 26                                                                                                                                                                                | -62                                                                                                                                                                                                                                                                | -77                                                                                                                                                                                                                                                                                                                                                                                                 | -70                                                                                                                                                                                                                                                                                                                                                                                                                                                                                                                                                                   | -7                                                                                                                                                                                                                                                                                                                                                                                                                                                                                                                                                                                                                                                                              | 35                                                                                                                                                                                                                                                                                                                                                                                                                                                                                                                                                                                                                                                                                                                                    | 255                                                                                                                                                                                                                                                                                                                                                                                                                                                                                                                                                                                                                                                                                                                                                 |
| 2      | 3                                                                                                  | 3                                                                                                                                                                                 | 2                                                                                                                                                                                                                                                                  | 1                                                                                                                                                                                                                                                                                                                                                                                                   | 3                                                                                                                                                                                                                                                                                                                                                                                                                                                                                                                                                                     | 4                                                                                                                                                                                                                                                                                                                                                                                                                                                                                                                                                                                                                                                                               | 3                                                                                                                                                                                                                                                                                                                                                                                                                                                                                                                                                                                                                                                                                                                                     | 2                                                                                                                                                                                                                                                                                                                                                                                                                                                                                                                                                                                                                                                                                                                                                   |
| 16,686 | 13,466                                                                                             | 12,595                                                                                                                                                                            | 10,767                                                                                                                                                                                                                                                             | 8,811                                                                                                                                                                                                                                                                                                                                                                                               | 4,270                                                                                                                                                                                                                                                                                                                                                                                                                                                                                                                                                                 | 8,815                                                                                                                                                                                                                                                                                                                                                                                                                                                                                                                                                                                                                                                                           | 10,268                                                                                                                                                                                                                                                                                                                                                                                                                                                                                                                                                                                                                                                                                                                                | 12,963                                                                                                                                                                                                                                                                                                                                                                                                                                                                                                                                                                                                                                                                                                                                              |
| 14     | -9                                                                                                 | -25                                                                                                                                                                               | -36                                                                                                                                                                                                                                                                | -47                                                                                                                                                                                                                                                                                                                                                                                                 | -68                                                                                                                                                                                                                                                                                                                                                                                                                                                                                                                                                                   | -30                                                                                                                                                                                                                                                                                                                                                                                                                                                                                                                                                                                                                                                                             | -5                                                                                                                                                                                                                                                                                                                                                                                                                                                                                                                                                                                                                                                                                                                                    | 47                                                                                                                                                                                                                                                                                                                                                                                                                                                                                                                                                                                                                                                                                                                                                  |
|        | 7,060<br>8<br>42<br>7,075<br>26<br>42<br>2,233<br>-4<br>13<br>318<br>59<br>2<br>2<br><b>16,686</b> | 7,060   5,939     8   -7     42   44     7,075   5,302     26   -8     42   39     2,233   1,853     -4   -26     13   14     318   372     59   85     2   3     16,686   13,466 | 7,060   5,939   4,870     8   -7   -34     42   44   39     7,075   5,302   5,475     26   -8   -17     42   39   43     2,233   1,853   1,896     -4   -26   -25     13   14   15     318   372   354     59   85   26     2   3   3     16,686   13,466   12,595 | 7,060   5,939   4,870   4,414     8   -7   -34   -38     42   44   39   41     7,075   5,302   5,475   4,508     26   -8   -17   -32     42   39   43   42     26   -8   -17   -32     42   39   43   42     22,233   1,853   1,896   1,652     -4   -26   -25   -38     13   14   15   15     318   372   354   193     59   85   26   -62     2   3   3   2     16,686   13,466   12,595   10,767 | 7,060     5,939     4,870     4,414     3,916       8     -7     -34     -38     -45       42     44     39     41     44       7,075     5,302     5,475     4,508     3,396       26     -8     -17     -32     -52       42     39     43     42     39       2,233     1,853     1,896     1,652     1,426       -4     -26     -25     -38     -36       113     14     15     15     16       318     372     354     193     73       59     85     26     -62     -77       2     3     3     2     1       16,686     13,466     12,595     10,767     8,811 | 7,060     5,939     4,870     4,414     3,916     1,678       8     -7     -34     -38     -45     -72       42     44     39     41     44     39       7,075     5,302     5,475     4,508     3,396     1,393       26     -8     -17     -32     -52     -74       42     39     43     42     39     33       2,233     1,853     1,896     1,652     1,426     1,089       -4     -26     -25     -38     -36     -41       13     14     15     15     16     26       318     372     354     193     73     110       59     85     26     -62     -77     -70       2     3     3     2     1     3       16,686     13,466     12,595     10,767     8,811     4,270 | 7,060     5,939     4,870     4,414     3,916     1,678     4,192       8     -7     -34     -38     -45     -72     -14       42     44     39     41     44     39     48       7,075     5,302     5,475     4,508     3,396     1,393     2,791       26     -8     -17     -32     -52     -74     -49       42     39     43     42     39     33     32       2,233     1,853     1,896     1,652     1,426     1,089     1,502       -4     -26     -25     -38     -36     -41     -21       13     14     15     15     16     26     17       318     372     354     193     73     110     330       59     85     26     -62     -77     -70     -7       2     3     3     2     1     3     4       16,686     13,466 | 7,060     5,939     4,870     4,414     3,916     1,678     4,192     5,158       8     -7     -34     -38     -45     -72     -14     17       42     44     39     41     44     39     48     50       7,075     5,302     5,475     4,508     3,396     1,393     2,791     3,510       26     -8     -17     -32     -52     -74     -49     -22       42     39     43     42     39     33     32     34       2,233     1,853     1,896     1,652     1,426     1,089     1,502     1,340       -4     -26     -25     -38     -36     -41     -21     -19       13     14     15     15     16     26     17     13       318     372     354     193     73     110     330     260       59     85     26     -62     -77     -70     -7 |

#### Exhibit 6: Segment wise revenue breakup

| INR m               | 4QFY21 | 4QFY20 | YoY (%) | 3QFY21 | QoQ (%) |
|---------------------|--------|--------|---------|--------|---------|
| Domestic            | 5,764  | 3,916  | 47.2    | 5,239  | 10.0    |
| % of total revenues | 44.1   | 44.4   |         | 50.6   |         |
| Autos               | 2,913  | 1,525  | 91.0    | 2,435  | 19.6    |
| % of total revenue  | 22.3   | 17.3   |         | 23.5   |         |
| CVs                 | 2,222  | 983    | 126.0   | 1,657  | 34.1    |
| % of total revenue  | 17.0   | 11.2   |         | 16.0   |         |
| PVs                 | 691    | 542    | 27.5    | 778    | -11.2   |
| % of total revenue  | 5.3    | 6.2    |         | 7.5    |         |
| Industrial          | 2,049  | 1,773  | 15.6    | 2,243  | -8.6    |
| % of total revenue  | 15.7   | 20.1   |         | 21.7   |         |
| Other Op. Income    | 802    | 618    | 29.8    | 561    | 43.0    |
| % of total revenue  | 6.1    | 7.0    |         | 5.4    |         |
| Exports             | 7,310  | 4,896  | 49.3    | 5,117  | 42.9    |
| % of total revenue  | 55.9   | 55.6   |         | 49.4   |         |
| Autos               | 5,595  | 3,493  | 60.2    | 4,220  | 32.6    |
| % of total revenue  | 42.8   | 39.6   |         | 40.7   |         |
| CVs                 | 3,958  | 2,388  | 65.7    | 3,167  | 25.0    |
| % of total revenue  | 30.3   | 27.1   |         | 30.6   |         |
| PVs                 | 1,637  | 1,105  | 48.1    | 1,053  | 55.5    |
| % of total revenue  | 12.5   | 12.5   |         | 10.2   |         |
| Industrial          | 1,715  | 1,403  | 22.2    | 897    | 91.2    |
| % of total revenue  | 13.1   | 15.9   |         | 8.7    |         |
| Total Revenue       | 13,074 | 8,812  | 48.4    | 10,356 | 26.2    |