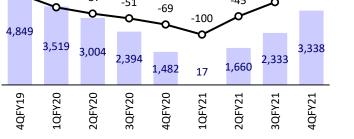

Source: Company, MOFSL

-3

-45

125

ρ

-37

22

0

-18

EBITDA

-51

Source: Company, MOFSL

-O- Growth (%) - RHS

Source: Company, MOFSL