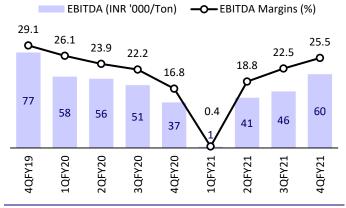

### Strong performance led by Auto and non-Auto verticals

- Standalone revenue/EBITDA/adjusted PAT grew 48%/125%/LTP YoY to INR13b/INR3.3b/INR2.1b. The same in FY21 declined 20%/29%/42% YoY to INR36.5b/INR7.3b/INRINR3.2b.
- Volumes grew 39% YoY to 55.8k tonne (est. 55.7k tonne). Realizations grew 7% YoY (15% QoQ) to INR234.1k/t (est. ~INR214.6k/t) due to better mix and steel price pass through. Adjusting for the steel price pass through benefit, realization stood at INR227k/t.
- CV exports/India CV/PV exports grew 66%/126%/48% YoY (up 25%/34%/55% QoQ). Domestic PVs grew 27% YoY (-11% QoQ). Non-Auto exports grew 22% YoY (+91% QoQ) due to good performance in both domestic and export markets.
- Gross margin declined ~340bp YoY to 59.7% (est. 61.8%). However, operating leverage supported EBITDA margin improvement by 870bp YoY (+300bp QoQ) to 25.5% (est. 24.2%).
- Forex gains boosted adjusted PAT to ~INR2.1b (est. ~INR1.6b).

| Standalone quarterly     |        |        |        |        |        |        |        |          |          |          | (INR m) |
|--------------------------|--------|--------|--------|--------|--------|--------|--------|----------|----------|----------|---------|
|                          |        | FY     | 20     |        |        | FY     | 21     |          | FY20     | FY21     | FY21E   |
|                          | 1Q     | 2Q     | 3Q     | 4Q     | 1Q     | 2Q     | 3Q     | 4Q       |          |          | 4QE     |
| Tonnage                  | 60,874 | 53,541 | 46,998 | 40,173 | 17,840 | 40,775 | 50,943 | 55,837   | 2,01,586 | 1,65,396 | 55,743  |
| Change (%)               | -8.9   | -23.2  | -29.6  | -35.9  | -70.7  | -23.8  | 8.4    | 39.0     | -24.2    | -18.0    | 38.8    |
| Realization (INR '000/t) | 221.2  | 235.2  | 229.1  | 219.3  | 239.3  | 216.2  | 203.3  | 234.1    | 226.4    | 220.8    | 214.6   |
| Change (%)               | -0.1   | -2.4   | -9.6   | -17.6  | 8.2    | -8.1   | -11.3  | 6.7      | -7.7     | -2.5     | -2.2    |
| Net operating income     | 13,466 | 12,595 | 10,767 | 8,812  | 4,270  | 8,815  | 10,357 | 13,073   | 45,639   | 36,515   | 11,960  |
| Change (%)               | -9.0   | -25.0  | -36.4  | -47.2  | -68.3  | -30.0  | -3.8   | 48.4     | -30.0    | -20.0    | 35.7    |
| EBITDA                   | 3,519  | 3,004  | 2,394  | 1,482  | 17     | 1,660  | 2,333  | 3,338    | 10,399   | 7,348    | 2,893   |
| EBITDA Margin (%)        | 26.1   | 23.9   | 22.2   | 16.8   | 0.4    | 18.8   | 22.5   | 25.5     | 22.8     | 20.1     | 24.2    |
| Non-Operating Income     | 401    | 495    | 398    | 315    | 420    | 313    | 352    | 320      | 1,609    | 1,405    | 320     |
| Interest                 | 388    | 291    | 356    | 415    | 299    | 75     | 268    | 137      | 1,450    | 779      | 201     |
| Depreciation             | 886    | 893    | 823    | 847    | 808    | 883    | 964    | 1006     | 3,449    | 3,661    | 967     |
| FX loss/(gain)           | 24     | -197   | 38     | 379    | 46     | 94     | 185    | -253     | 244      | 72       | 0       |
| PBT after EO items       | 2,622  | 2,512  | 1,575  | -783   | -716   | 892    | 1,214  | 2,760    | 5,926    | 4,149    | 2,045   |
| Eff. Tax Rate (%)        | 33.6   | 2.5    | 18.8   | 6.4    | 21.4   | 21.2   | 23.6   | 25.6     | 20.1     | 24.8     | 23.7    |
| Rep. PAT                 | 1,741  | 2,449  | 1,278  | -733   | -563   | 702    | 927    | 2,054    | 4,735    | 3,121    | 1,560   |
| Change (%)               | -25.7  | 7.6    | -58.7  | -124.5 | -132.3 | -71.3  | -27.5  | -380.3   | -55.8    | -34.1    | -312.8  |
| Adj. PAT                 | 1,741  | 2,449  | 1,278  | 17     | -563   | 724    | 968    | 2,061    | 5,486    | 3,190    | 1,560   |
| Change (%)               | -25.7  | 7.6    | -58.7  | -99.4  | -132.3 | -70.4  | -24.2  | 11,691.5 | -48.8    | -41.9    | 8,825.6 |

#### **Key performance indicators**

|                         |        | FY2    | 20     |        |        | FY2    | 21     |        | FY20     | FY21     | FY21E        |
|-------------------------|--------|--------|--------|--------|--------|--------|--------|--------|----------|----------|--------------|
| Segment mix             | 1Q     | 2Q     | 3Q     | 4Q     | 1Q     | 2Q     | 3Q     | 4Q     |          |          | 4QE          |
| Auto                    | 7,793  | 6,563  | 5,824  | 5,018  | 1,800  | 4,368  | 6,655  | 8,508  | 25,194   | 21,359   | 7,360        |
| Growth (%)              | -6.6   | -24.7  | -30.2  | -39.0  | -76.9  | -33.4  | 14.3   | 69.5   | -26.2    | -15.2    | 46.6678      |
| Contribution (%)        | 63.3   | 57.1   | 58.2   | 61.2   | 44.8   | 52.8   | 67.9   | 69.3   | 60.0     | 62.2     | 65.5         |
| Non-Auto                | 4,519  | 4,929  | 4,182  | 3,176  | 2,218  | 3,906  | 3,140  | 3,764  | 16,811   | 13,001   | 3,884        |
| Growth (%)              | -17.7  | -29.3  | -43.6  | -56.0  | -50.9  | -20.8  | -24.9  | 18.5   | -36.7    | -22.7    | 22.28086     |
| Contribution (%)        | 36.7   | 42.9   | 41.8   | 38.8   | 55.2   | 47.2   | 32.1   | 30.7   | 40.0     | 37.8     | 34.5         |
| Total Product sales     | 12,312 | 11,492 | 10,006 | 8,194  | 4,018  | 8,274  | 9,795  | 12,272 | 42,005   | 34,360   | 11,243       |
| Tonnage                 | 60,874 | 53,541 | 46,998 | 40,173 | 17,840 | 40,775 | 50,943 | 55,837 | 2,01,586 | 1,65,396 | 55,743       |
| Change (%)              | -8.9   | -23.2  | -29.6  | -35.9  | -70.7  | -23.8  | 8.4    | 39.0   | -24.2    | -18.0    | 38.8         |
| Realization (INR'000/t) | 221    | 235    | 229    | 219    | 239    | 216    | 203    | 234    | 226      | 221      | 215          |
| Change (%)              | -0.1   | -2.4   | -9.6   | -17.6  | 8.2    | -8.1   | -11.3  | 6.7    | -7.7     | -2.5     | -2.2         |
| Net operating revenue   | 13466  | 12595  | 10767  | 8812   | 4270   | 8815   | 10357  | 13073  | 45639    | 36515    | <b>11960</b> |
| Change (%)              | -9.0   | -25.0  | -36.4  | -47.2  | -68.3  | -30.0  | -3.8   | 48.4   | -30.0    | -20.0    | 35.7         |
| RM/Sales (%)            | 37.0   | 40.1   | 39.0   | 36.9   | 43.2   | 36.3   | 37.0   | 40.3   | 38.3     | 38.7     | 38           |
| Staff Cost (% of sales) | 9.2    | 9.7    | 11.0   | 13.5   | 26.6   | 12.6   | 10.6   | 8.7    | 10.6     | 12.3     | 10           |
| Other Cost (% of sales) | 27.7   | 26.3   | 27.8   | 32.8   | 29.8   | 32.3   | 29.9   | 25.5   | 28.3     | 28.9     | 28.1         |
| Gross Margin (%)        | 63.0   | 59.9   | 61.0   | 63.1   | 56.8   | 63.7   | 63.0   | 59.7   | 61.7     | 61.3     | 61.8         |
| EBITDA Margin (%)       | 26.1   | 23.9   | 22.2   | 16.8   | 0.4    | 18.8   | 22.5   | 25.5   | 22.8     | 20.1     | 24.2         |
| EBIT Margin (%)         | 19.6   | 16.8   | 14.6   | 7.2    | -18.5  | 8.8    | 13.2   | 17.8   | 15.2     | 10.1     | 16.1         |