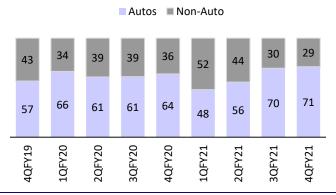

#### **Key performance indicators**

|                         |        | FY2    | 20     |        |        | FY2    | 21     |        | FY20     | FY21     | FY21E        |
|-------------------------|--------|--------|--------|--------|--------|--------|--------|--------|----------|----------|--------------|
| Segment mix             | 1Q     | 2Q     | 3Q     | 4Q     | 1Q     | 2Q     | 3Q     | 4Q     |          |          | 4QE          |
| Auto                    | 7,793  | 6,563  | 5,824  | 5,018  | 1,800  | 4,368  | 6,655  | 8,508  | 25,194   | 21,359   | 7,360        |
| Growth (%)              | -6.6   | -24.7  | -30.2  | -39.0  | -76.9  | -33.4  | 14.3   | 69.5   | -26.2    | -15.2    | 46.6678      |
| Contribution (%)        | 63.3   | 57.1   | 58.2   | 61.2   | 44.8   | 52.8   | 67.9   | 69.3   | 60.0     | 62.2     | 65.5         |
| Non-Auto                | 4,519  | 4,929  | 4,182  | 3,176  | 2,218  | 3,906  | 3,140  | 3,764  | 16,811   | 13,001   | 3,884        |
| Growth (%)              | -17.7  | -29.3  | -43.6  | -56.0  | -50.9  | -20.8  | -24.9  | 18.5   | -36.7    | -22.7    | 22.28086     |
| Contribution (%)        | 36.7   | 42.9   | 41.8   | 38.8   | 55.2   | 47.2   | 32.1   | 30.7   | 40.0     | 37.8     | 34.5         |
| Total Product sales     | 12,312 | 11,492 | 10,006 | 8,194  | 4,018  | 8,274  | 9,795  | 12,272 | 42,005   | 34,360   | 11,243       |
| Tonnage                 | 60,874 | 53,541 | 46,998 | 40,173 | 17,840 | 40,775 | 50,943 | 55,837 | 2,01,586 | 1,65,396 | 55,743       |
| Change (%)              | -8.9   | -23.2  | -29.6  | -35.9  | -70.7  | -23.8  | 8.4    | 39.0   | -24.2    | -18.0    | 38.8         |
| Realization (INR'000/t) | 221    | 235    | 229    | 219    | 239    | 216    | 203    | 234    | 226      | 221      | 215          |
| Change (%)              | -0.1   | -2.4   | -9.6   | -17.6  | 8.2    | -8.1   | -11.3  | 6.7    | -7.7     | -2.5     | -2.2         |
| Net operating revenue   | 13466  | 12595  | 10767  | 8812   | 4270   | 8815   | 10357  | 13073  | 45639    | 36515    | <b>11960</b> |
| Change (%)              | -9.0   | -25.0  | -36.4  | -47.2  | -68.3  | -30.0  | -3.8   | 48.4   | -30.0    | -20.0    | 35.7         |
| RM/Sales (%)            | 37.0   | 40.1   | 39.0   | 36.9   | 43.2   | 36.3   | 37.0   | 40.3   | 38.3     | 38.7     | 38           |
| Staff Cost (% of sales) | 9.2    | 9.7    | 11.0   | 13.5   | 26.6   | 12.6   | 10.6   | 8.7    | 10.6     | 12.3     | 10           |
| Other Cost (% of sales) | 27.7   | 26.3   | 27.8   | 32.8   | 29.8   | 32.3   | 29.9   | 25.5   | 28.3     | 28.9     | 28.1         |
| Gross Margin (%)        | 63.0   | 59.9   | 61.0   | 63.1   | 56.8   | 63.7   | 63.0   | 59.7   | 61.7     | 61.3     | 61.8         |
| EBITDA Margin (%)       | 26.1   | 23.9   | 22.2   | 16.8   | 0.4    | 18.8   | 22.5   | 25.5   | 22.8     | 20.1     | 24.2         |
| EBIT Margin (%)         | 19.6   | 16.8   | 14.6   | 7.2    | -18.5  | 8.8    | 13.2   | 17.8   | 15.2     | 10.1     | 16.1         |

### Continued focus on de-risking the business and increasing value add

In the last decade, BHFC has broadened its revenue stream by entering new segments (non-Auto) and global markets, resulting in a decline in the share of the Auto business to ~62% in FY20 from ~80% in FY07. It has increased value-add by focusing on machined components, whose contribution has increased to ~50%, boosting realizations and margin. It is currently focused on adding a new line of businesses beyond steel forgings in the form of: a) aluminum forgings, b) non-metal materials, and c) electronic components for EVs. The benefit of these initiatives would start reflecting from FY22E, driving not just revenue growth, but aiding improvement in profitability and capital efficiencies.