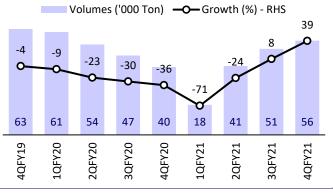

#### Exhibit 1: Volume trend

266 239 235 229 221 219 216 203 4QFY19 1QFY20 3QFY20 4QFY20 2QFY20 **3QFY21** 1QFY21 2QFY21

Realizations (INR '000/ton)

Source: Company, MOFSL

Source: Company, MOFSL

### Strong performance led by Auto and non-Auto verticals

- Standalone revenue/EBITDA/adjusted PAT grew 48%/125%/LTP YoY to INR13b/INR3.3b/INR2.1b. The same in FY21 declined 20%/29%/42% YoY to INR36.5b/INR7.3b/INRINR3.2b.
- Volumes grew 39% YoY to 55.8k tonne (est. 55.7k tonne). Realizations grew 7% YoY (15% QoQ) to INR234.1k/t (est. ~INR214.6k/t) due to better mix and steel price pass through. Adjusting for the steel price pass through benefit, realization stood at INR227k/t.
- CV exports/India CV/PV exports grew 66%/126%/48% YoY (up 25%/34%/55% QoQ). Domestic PVs grew 27% YoY (-11% QoQ). Non-Auto exports grew 22% YoY (+91% QoQ) due to good performance in both domestic and export markets.
- Gross margin declined ~340bp YoY to 59.7% (est. 61.8%). However, operating leverage supported EBITDA margin improvement by 870bp YoY (+300bp QoQ) to 25.5% (est. 24.2%).
- Forex gains boosted adjusted PAT to ~INR2.1b (est. ~INR1.6b).

| Standalone quarterly     |        |        |        |        |        |        |        |          |          |          | (INR m) |
|--------------------------|--------|--------|--------|--------|--------|--------|--------|----------|----------|----------|---------|
|                          |        | FY     | 20     |        |        | FY     | 21     |          | FY20     | FY21     | FY21E   |
|                          | 1Q     | 2Q     | 3Q     | 4Q     | 1Q     | 2Q     | 3Q     | 4Q       |          |          | 4QE     |
| Tonnage                  | 60,874 | 53,541 | 46,998 | 40,173 | 17,840 | 40,775 | 50,943 | 55,837   | 2,01,586 | 1,65,396 | 55,743  |
| Change (%)               | -8.9   | -23.2  | -29.6  | -35.9  | -70.7  | -23.8  | 8.4    | 39.0     | -24.2    | -18.0    | 38.8    |
| Realization (INR '000/t) | 221.2  | 235.2  | 229.1  | 219.3  | 239.3  | 216.2  | 203.3  | 234.1    | 226.4    | 220.8    | 214.6   |
| Change (%)               | -0.1   | -2.4   | -9.6   | -17.6  | 8.2    | -8.1   | -11.3  | 6.7      | -7.7     | -2.5     | -2.2    |
| Net operating income     | 13,466 | 12,595 | 10,767 | 8,812  | 4,270  | 8,815  | 10,357 | 13,073   | 45,639   | 36,515   | 11,960  |
| Change (%)               | -9.0   | -25.0  | -36.4  | -47.2  | -68.3  | -30.0  | -3.8   | 48.4     | -30.0    | -20.0    | 35.7    |
| EBITDA                   | 3,519  | 3,004  | 2,394  | 1,482  | 17     | 1,660  | 2,333  | 3,338    | 10,399   | 7,348    | 2,893   |
| EBITDA Margin (%)        | 26.1   | 23.9   | 22.2   | 16.8   | 0.4    | 18.8   | 22.5   | 25.5     | 22.8     | 20.1     | 24.2    |
| Non-Operating Income     | 401    | 495    | 398    | 315    | 420    | 313    | 352    | 320      | 1,609    | 1,405    | 320     |
| Interest                 | 388    | 291    | 356    | 415    | 299    | 75     | 268    | 137      | 1,450    | 779      | 201     |
| Depreciation             | 886    | 893    | 823    | 847    | 808    | 883    | 964    | 1006     | 3,449    | 3,661    | 967     |
| FX loss/(gain)           | 24     | -197   | 38     | 379    | 46     | 94     | 185    | -253     | 244      | 72       | 0       |
| PBT after EO items       | 2,622  | 2,512  | 1,575  | -783   | -716   | 892    | 1,214  | 2,760    | 5,926    | 4,149    | 2,045   |
| Eff. Tax Rate (%)        | 33.6   | 2.5    | 18.8   | 6.4    | 21.4   | 21.2   | 23.6   | 25.6     | 20.1     | 24.8     | 23.7    |
| Rep. PAT                 | 1,741  | 2,449  | 1,278  | -733   | -563   | 702    | 927    | 2,054    | 4,735    | 3,121    | 1,560   |
| Change (%)               | -25.7  | 7.6    | -58.7  | -124.5 | -132.3 | -71.3  | -27.5  | -380.3   | -55.8    | -34.1    | -312.8  |
| Adj. PAT                 | 1,741  | 2,449  | 1,278  | 17     | -563   | 724    | 968    | 2,061    | 5,486    | 3,190    | 1,560   |
| Change (%)               | -25.7  | 7.6    | -58.7  | -99.4  | -132.3 | -70.4  | -24.2  | 11,691.5 | -48.8    | -41.9    | 8,825.6 |