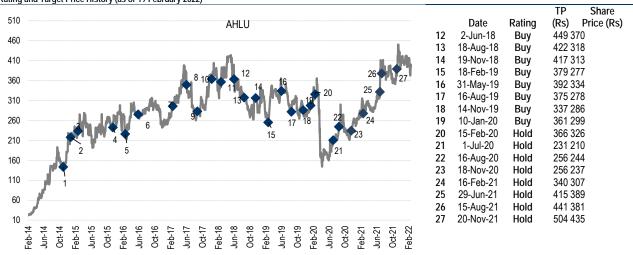

Rating: Buy Target Price: Rs.508 Share Price: Rs.396

| Key data           | AHLU IN / AHLU.BO |
|--------------------|-------------------|
| 52-week high / low | Rs540 / 270       |
| Sensex / Nifty     | 57833 / 17276     |
| 3-m average volume | \$0.2m            |
| Market cap         | Rs27bn / \$355.1m |
| Shares outstanding | 67m               |
|                    |                   |