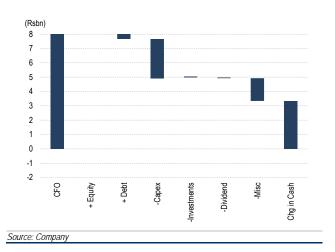

**Net cash status strengthened.** A three-day shorter working-capital cycle (at 89 days) led to the  $\sim$ Rs0.2bn q/q higher net-cash balance ( $\sim$ Rs3.4bn at 31<sup>st</sup> Dec'21). Higher trade payables (up  $\sim$ Rs0.4bn q/q) was the key, though partly contained by lower mobilisation advances (down  $\sim$ Rs0.2bn q/q).

| Fig 3 – Cash-flow statement (Rs m) |       |         |         |       |       |  |
|------------------------------------|-------|---------|---------|-------|-------|--|
| Year-end: Mar                      | FY20  | FY21    | FY22e   | FY23e | FY24e |  |
| PBT + Net interest expense         | 1,211 | 1,238   | 2,352   | 2,961 | 3,360 |  |
| + Non-cash items                   | 319   | 304     | 336     | 363   | 394   |  |
| Oper. prof. before WC              | 1,530 | 1,542   | 2,689   | 3,324 | 3,755 |  |
| - Incr. / (decr.) in WC            | (124) | (1,372) | 2,750   | 1,805 | 1,695 |  |
| Others incl. taxes                 | 274   | 258     | 545     | 703   | 807   |  |
| Operating cash-flow                | 1,380 | 2,656   | (606)   | 815   | 1,253 |  |
| - Capex (tang. + intang.)          | 662   | 393     | 408     | 502   | 500   |  |
| Free cash-flow                     | 718   | 2,263   | (1,014) | 313   | 753   |  |
| Acquisitions                       |       |         |         |       | -     |  |
| - Div. (incl. buyback & taxes)     | 24    | -       | 33      | 33    | 33    |  |
| + Equity raised                    | -     | -       | -       | -     | -     |  |
| + Debt raised                      | (90)  | (305)   | 81      | 39    | 28    |  |
| - Fin investments                  | -     | -       | -       | -     | -     |  |
| -Net interest expense + Misc.      | 257   | 220     | 214     | 191   | 182   |  |
| Net cash-flow                      | 347   | 1,737   | (1,181) | 127   | 565   |  |
| Source: Company, Anand Rathi Rese  | arch  |         |         |       |       |  |