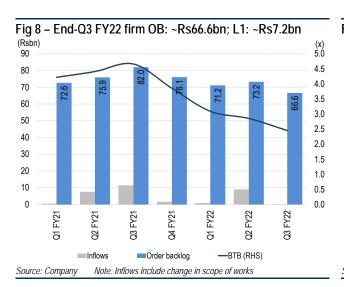

Mindful of competition, assurance good. On keener competition and not willing to comprise on returns only for revenue assurance, Q3 was devoid of orders. Thus, the OB contracted. But, at ~Rs73.8bn (incl. L1 of ~Rs7.2bn), it's still good for growth aspirations for the foreseeable future. More orders are targeted. For already placed bids (of ~Rs20bn potential), outcomes spilling over to FY23 is a possibility.