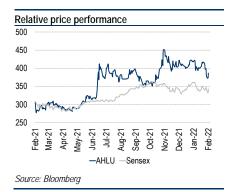

Rating: Buy Target Price: Rs.508 Share Price: Rs.396

| Key data           | AHLU IN / AHLU.BO |
|--------------------|-------------------|
| 52-week high / low | Rs540 / 270       |
| Sensex / Nifty     | 57833 / 17276     |
| 3-m average volume | \$0.2m            |
| Market cap         | Rs27bn / \$355.1m |
| Shares outstanding | 67m               |
|                    |                   |