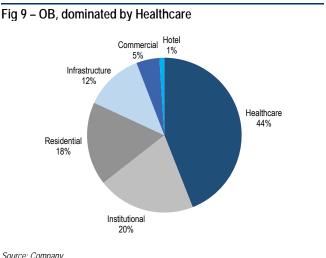

Mindful of competition, assurance good. On keener competition and not willing to comprise on returns only for revenue assurance, Q3 was devoid of orders. Thus, the OB contracted. But, at ~Rs73.8bn (incl. L1 of ~Rs7.2bn), it's still good for growth aspirations for the foreseeable future. More orders are targeted. For already placed bids (of ~Rs20bn potential), outcomes spilling over to FY23 is a possibility.