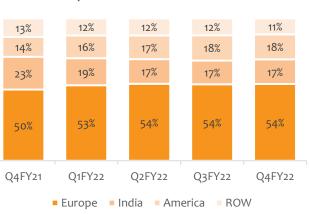

## Strong performance in Europe despite the macro environment

For the quarter, Balkrishna Industries reported total revenue of INR 23,742 Mn, a significant rise of 35.4% YoY (16.1% QoQ) It was driven by 13.4% YoY (9.7% QoQ) rise in volumes to 77,119 MT. 54% of the sales came from Europe, 17% from India, 18% from Americas and 11% from the rest of the world. Share of sales from India continued to stay low due to covid. Company gets over 80% of its revenue from exports but it expects improvement in India as the covid worries subside and economy further continues its slow recovery. The company has good demand across segments (agriculture, OTR and others) and will expect to continue volume growth. The company expect their capacity to rise to 3,60,000 MT in FY23 and utilize around 3,30,000 MT in sales volume. For FY22, Balkrishna Industries revenue stood at INR 82,951 Mn, up 43.4% YoY. The company recorded volumes MT for the year) vs struction on the old Bhuj with capacity f FY23.

77,119 72,748 68,002 68,608 70,320

In Q4FY22, the sales volume grew by 13% YoY

attributed by strong agri demand

Total sales volume (In MT)

Geographical revenue mix (%) Europe market continue to dominate

Source: Company, KRChoksey Research