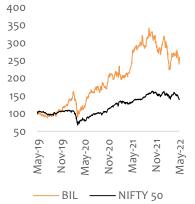

724/1,691 |
| Volume Avg (3m K) | 310         |
| Face Value (INR)  | 2           |
| Bloomberg Code    | BIL IN      |

| KET FINANCIALS       |        |        |        |        |          |
|----------------------|--------|--------|--------|--------|----------|
| Particulars (INR Mn) | FY20   | FY21   | FY22   | FY23E  | FY24E    |
| Revenue              | 48,112 | 57,832 | 82,951 | 99,863 | 1,20,772 |
| EBITDA               | 12,713 | 18,104 | 20,088 | 24,696 | 30,777   |
| PAT                  | 9,597  | 11,775 | 14,354 | 14,965 | 19,407   |
| EPS (INR)            | 49.6   | 60.9   | 74.2   | 77.4   | 100.4    |
| EBITDA Margin        | 26.4%  | 31.3%  | 24.2%  | 24.7%  | 25.5%    |
| NPM                  | 19.9%  | 20.4%  | 17.3%  | 15.0%  | 16.1%    |

#### SHARE PRICE PERFORMANCE



#### **MARKET INFO**

| SENSEX | 52,974 |
|--------|--------|
| NIFTY  | 15,842 |

| of 2,88,795 MT for FY2 (surpassing its expectation of 2,75,000-2,85,000 MT for the year) vs 2,27,131 MT in FY21, an increase of 27.2% YoY. The company has put construction on the old |
|----------------------------------------------------------------------------------------------------------------------------------------------------------------------------------------|
| Waluj plant on hold. They have commissioned a brownfield tire plant in Bhuj with capacity                                                                                              |
| of 50,000 MTPA. Plant is expected to ramp-up production by 2nd half of FY23.