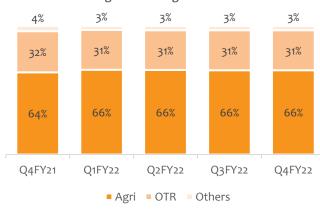

## Strong performance in Europe despite the macro environment

For the quarter, Balkrishna Industries reported total revenue of INR 23,742 Mn, a significant rise of 35.4% YoY (16.1% QoQ) It was driven by 13.4% YoY (9.7% QoQ) rise in volumes to 77,119 MT. 54% of the sales came from Europe, 17% from India, 18% from Americas and 11% from the rest of the world. Share of sales from India continued to stay low due to covid. Company gets over 80% of its revenue from exports but it expects improvement in India as the covid worries subside and economy further continues its slow recovery. The company has good demand across segments (agriculture, OTR and others) and will expect to continue volume growth. The company expect their capacity to rise to 3,60,000 MT in FY23 and utilize around 3,30,000 MT in sales volume. For FY22, Balkrishna Industries revenue stood at INR 82,951 Mn, up 43.4% YoY. The company recorded volumes MT for the year) vs struction on the old Bhuj with capacity f FY23.

77,119 72,748 68,002 68,608 70,320

In Q4FY22, the sales volume grew by 13% YoY

attributed by strong agri demand

Total sales volume (In MT)

Geographical revenue mix (%) Europe market continue to dominate

Source: Company, KRChoksey Research