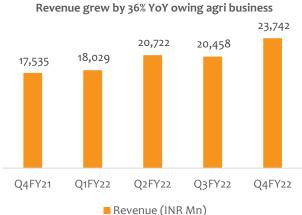

### **Result Highlights of Q4FY22:**

INR 2,290

12.0%

INR 2,045

Revenue exceeded estimates for Q4FY22 due to higher volumes at 77,119 Mt (+13.4% YoY). Revenue for Q4FY22 stood at INR 23,742 Mn (+35.4% YoY). For the FY22, revenue stood at INR 82,951 Mn (+43.4% YoY).

## Strong performance in Europe despite the macro environment

For the quarter, Balkrishna Industries reported total revenue of INR 23,742 Mn, a significant rise of 35.4% YoY (16.1% QoQ) It was driven by 13.4% YoY (9.7% QoQ) rise in volumes to 77,119 MT. 54% of the sales came from Europe, 17% from India, 18% from Americas and 11% from the rest of the world. Share of sales from India continued to stay low due to covid. Company gets over 80% of its revenue from exports but it expects improvement in India as the covid worries subside and economy further continues its slow recovery. The company has good demand across segments (agriculture, OTR and others) and will expect to continue volume growth. The company expect their capacity to rise to 3,60,000 MT in FY23 and utilize around 3,30,000 MT in sales volume. For FY22, Balkrishna Industries revenue stood at INR 82,951 Mn, up 43.4% YoY. The company recorded volumes MT for the year) vs struction on the old Bhuj with capacity f FY23.

# Balkrishna Industries Ltd

| KEY FINANCIALS             | -      | -             |        | _        |            |        | -             |          |
|----------------------------|--------|---------------|--------|----------|------------|--------|---------------|----------|
| Particulars (INR Mn)       | Q4FY22 | Q3FY22        | Q4FY21 | Q-o-Q    | Y-o-Y      | FY22   | FY21          | Y-o-Y    |
| Revenue from<br>Operations | 23,742 | 20,458        | 17,535 | 16.1%    | 35.4%      | 82,951 | 57,832        | 43•4%    |
| Total Expenditure          | 18,711 | 15,892        | 12,030 | 17.7%    | 55.5%      | 62,864 | 39,728        | 58.2%    |
| Cost of Raw Materials      | 11,230 | 9,949         | 7,540  | 12.9%    | 48.9%      | 39,579 | 23,795        | 66.3%    |
| Purchase of Stock          | 224    | 203           | 228    | 10.2%    | -1.6%      | 775    | 756           | 2.6%     |
| Changes in Inventories     | -470   | -427          | -537   | 10.0%    | -12.6%     | -2,576 | -1,440        | 78.9%    |
| Employee Cost              | 1,071  | 1,083         | 1,017  | -1.0%    | 5.3%       | 4,301  | 3,709         | 16.0%    |
| Other Expenses             | 6,656  | 5,084         | 3,782  | 30.9%    | 76.0%      | 20,785 | 12,909        | 61.0%    |
| EBITDA                     | 5,031  | 4,567         | 5,505  | 10.2%    | -8.6%      | 20,088 | 18,104        | 11.0%    |
| EBITDA Margin (%)          | 21.2%  | 22.3%         | 31.4%  | -113 bps | -1,020 bps | 24.2%  | 31.3%         | -709 bps |
| Depreciation               | 1,195  | 1,176         | 1,062  | 1.7%     | 12.5%      | 4,554  | 4,163         | 9.4%     |
| EBIT                       | 3,836  | 3,391         | 4,443  | 13.1%    | -13.7%     | 15,534 | 13,941        | 11.4%    |
| Other Income               | 1,094  | 1,130         | 613    | -3.2%    | 78.4%      | 4,379  | 1,722         | 154.4%   |
| Finance Cost               | 26     | 21            | 28     | 24.4%    | -8.6%      | 92     | 114           | -19.6%   |
| РВТ                        | 4,904  | 4,501         | 5,028  | 9.0%     | -2.5%      | 19,822 | 15,549        | 27.5%    |
| Тах                        | 1,155  | 1,111         | 1,228  | 4.0%     | -5•9%      | 5,468  | 3,774         | 44.9%    |
| РАТ                        | 3,748  | 3,390         | 3,800  | 10.6%    | -1.3%      | 14,354 | 11,775        | 21.9%    |
| PAT Margin (%)             | 15.8%  | <b>16.6</b> % | 21.7%  | -78 bps  | -588 bps   | 17.3%  | <b>20.4</b> % | -306 bps |
| EPS                        | 19.4   | 17.5          | 19.7   | 10.6%    | -1.3%      | 74.3   | 60.9          | 21.9%    |