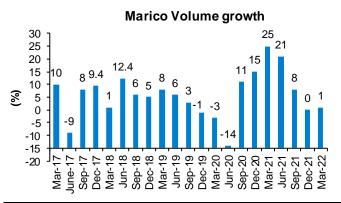

**Volume Growth of 1% YoY:** Domestic volume growth came in at 1% YoY (PLe:4%) due to overall demand weakness. Parachute volumes were down 1%. IBD grew 12% in CCG terms led by 16% growth in Bangladesh, 20% in South Africa, 11% in MENA & 7% growth in Vietnam.

Exhibit 6: Volumes grew 1% on a high base

Source: Company, PL

Exhibit 7: 97%/94% portfolio winning market share/gaining penetration

| _      |                                                          | • • •                                                                                  |                                                                                                                                                                                                                                                                                                                                                                                                    |                                                                                                                                                                                                                                                                                                                                                                                                                                                                                                                                 |                                                                                                                                                                                                                                                                                                                                                                                                                                                                                                                                                                                                                                        |                                                                                                                                                                                                                                                                                                                                                                                                                                                                                                                                                                                                                                                                                                                                               |                                                                                                                                                                                                                                                                                                                                                                                                                                                                                                                                                                                                                                                                                                                                                                                                                                                                            |                                                                                                                                                                                                                                                                                                                                                                                                                                                                                                                                                                                                                                                                                                                                                                                                                                                                                                                          |
|--------|----------------------------------------------------------|----------------------------------------------------------------------------------------|----------------------------------------------------------------------------------------------------------------------------------------------------------------------------------------------------------------------------------------------------------------------------------------------------------------------------------------------------------------------------------------------------|---------------------------------------------------------------------------------------------------------------------------------------------------------------------------------------------------------------------------------------------------------------------------------------------------------------------------------------------------------------------------------------------------------------------------------------------------------------------------------------------------------------------------------|----------------------------------------------------------------------------------------------------------------------------------------------------------------------------------------------------------------------------------------------------------------------------------------------------------------------------------------------------------------------------------------------------------------------------------------------------------------------------------------------------------------------------------------------------------------------------------------------------------------------------------------|-----------------------------------------------------------------------------------------------------------------------------------------------------------------------------------------------------------------------------------------------------------------------------------------------------------------------------------------------------------------------------------------------------------------------------------------------------------------------------------------------------------------------------------------------------------------------------------------------------------------------------------------------------------------------------------------------------------------------------------------------|----------------------------------------------------------------------------------------------------------------------------------------------------------------------------------------------------------------------------------------------------------------------------------------------------------------------------------------------------------------------------------------------------------------------------------------------------------------------------------------------------------------------------------------------------------------------------------------------------------------------------------------------------------------------------------------------------------------------------------------------------------------------------------------------------------------------------------------------------------------------------|--------------------------------------------------------------------------------------------------------------------------------------------------------------------------------------------------------------------------------------------------------------------------------------------------------------------------------------------------------------------------------------------------------------------------------------------------------------------------------------------------------------------------------------------------------------------------------------------------------------------------------------------------------------------------------------------------------------------------------------------------------------------------------------------------------------------------------------------------------------------------------------------------------------------------|
| Q4FY20 | Q1FY21                                                   | Q2FY21                                                                                 | Q3FY21                                                                                                                                                                                                                                                                                                                                                                                             | Q4FY21                                                                                                                                                                                                                                                                                                                                                                                                                                                                                                                          | Q1FY22                                                                                                                                                                                                                                                                                                                                                                                                                                                                                                                                                                                                                                 | Q2FY22                                                                                                                                                                                                                                                                                                                                                                                                                                                                                                                                                                                                                                                                                                                                        | 3QFY22                                                                                                                                                                                                                                                                                                                                                                                                                                                                                                                                                                                                                                                                                                                                                                                                                                                                     | 4QFY22                                                                                                                                                                                                                                                                                                                                                                                                                                                                                                                                                                                                                                                                                                                                                                                                                                                                                                                   |
| 62     | 62                                                       | 62                                                                                     | 62                                                                                                                                                                                                                                                                                                                                                                                                 | 61                                                                                                                                                                                                                                                                                                                                                                                                                                                                                                                              | 62                                                                                                                                                                                                                                                                                                                                                                                                                                                                                                                                                                                                                                     | 63                                                                                                                                                                                                                                                                                                                                                                                                                                                                                                                                                                                                                                                                                                                                            | 63                                                                                                                                                                                                                                                                                                                                                                                                                                                                                                                                                                                                                                                                                                                                                                                                                                                                         | 63                                                                                                                                                                                                                                                                                                                                                                                                                                                                                                                                                                                                                                                                                                                                                                                                                                                                                                                       |
| 76     | 77                                                       | 77                                                                                     | 76                                                                                                                                                                                                                                                                                                                                                                                                 | 81                                                                                                                                                                                                                                                                                                                                                                                                                                                                                                                              | 82                                                                                                                                                                                                                                                                                                                                                                                                                                                                                                                                                                                                                                     | 82                                                                                                                                                                                                                                                                                                                                                                                                                                                                                                                                                                                                                                                                                                                                            | 83                                                                                                                                                                                                                                                                                                                                                                                                                                                                                                                                                                                                                                                                                                                                                                                                                                                                         | 83                                                                                                                                                                                                                                                                                                                                                                                                                                                                                                                                                                                                                                                                                                                                                                                                                                                                                                                       |
| 35     | 36                                                       | 36                                                                                     | 35                                                                                                                                                                                                                                                                                                                                                                                                 | 37                                                                                                                                                                                                                                                                                                                                                                                                                                                                                                                              | 37                                                                                                                                                                                                                                                                                                                                                                                                                                                                                                                                                                                                                                     | 37                                                                                                                                                                                                                                                                                                                                                                                                                                                                                                                                                                                                                                                                                                                                            | 37                                                                                                                                                                                                                                                                                                                                                                                                                                                                                                                                                                                                                                                                                                                                                                                                                                                                         | 37                                                                                                                                                                                                                                                                                                                                                                                                                                                                                                                                                                                                                                                                                                                                                                                                                                                                                                                       |
| 65     | 65                                                       | 65                                                                                     | 65                                                                                                                                                                                                                                                                                                                                                                                                 | 63                                                                                                                                                                                                                                                                                                                                                                                                                                                                                                                              | 63                                                                                                                                                                                                                                                                                                                                                                                                                                                                                                                                                                                                                                     | 64                                                                                                                                                                                                                                                                                                                                                                                                                                                                                                                                                                                                                                                                                                                                            | 64                                                                                                                                                                                                                                                                                                                                                                                                                                                                                                                                                                                                                                                                                                                                                                                                                                                                         | 64                                                                                                                                                                                                                                                                                                                                                                                                                                                                                                                                                                                                                                                                                                                                                                                                                                                                                                                       |
| 59     | 59                                                       | 59                                                                                     | 59                                                                                                                                                                                                                                                                                                                                                                                                 | 57                                                                                                                                                                                                                                                                                                                                                                                                                                                                                                                              | 58                                                                                                                                                                                                                                                                                                                                                                                                                                                                                                                                                                                                                                     | 58                                                                                                                                                                                                                                                                                                                                                                                                                                                                                                                                                                                                                                                                                                                                            | 57                                                                                                                                                                                                                                                                                                                                                                                                                                                                                                                                                                                                                                                                                                                                                                                                                                                                         | 57                                                                                                                                                                                                                                                                                                                                                                                                                                                                                                                                                                                                                                                                                                                                                                                                                                                                                                                       |
| 33     | 34                                                       | 34                                                                                     | 33                                                                                                                                                                                                                                                                                                                                                                                                 | 38                                                                                                                                                                                                                                                                                                                                                                                                                                                                                                                              | 39                                                                                                                                                                                                                                                                                                                                                                                                                                                                                                                                                                                                                                     | 41                                                                                                                                                                                                                                                                                                                                                                                                                                                                                                                                                                                                                                                                                                                                            | 42                                                                                                                                                                                                                                                                                                                                                                                                                                                                                                                                                                                                                                                                                                                                                                                                                                                                         | 42                                                                                                                                                                                                                                                                                                                                                                                                                                                                                                                                                                                                                                                                                                                                                                                                                                                                                                                       |
| 47     | NA                                                       | NA                                                                                     | NA                                                                                                                                                                                                                                                                                                                                                                                                 | NA                                                                                                                                                                                                                                                                                                                                                                                                                                                                                                                              | NA                                                                                                                                                                                                                                                                                                                                                                                                                                                                                                                                                                                                                                     | NA                                                                                                                                                                                                                                                                                                                                                                                                                                                                                                                                                                                                                                                                                                                                            | NA                                                                                                                                                                                                                                                                                                                                                                                                                                                                                                                                                                                                                                                                                                                                                                                                                                                                         | NA                                                                                                                                                                                                                                                                                                                                                                                                                                                                                                                                                                                                                                                                                                                                                                                                                                                                                                                       |
| 84     | 82                                                       | 82                                                                                     | 82                                                                                                                                                                                                                                                                                                                                                                                                 | 82                                                                                                                                                                                                                                                                                                                                                                                                                                                                                                                              | NA                                                                                                                                                                                                                                                                                                                                                                                                                                                                                                                                                                                                                                     | NA                                                                                                                                                                                                                                                                                                                                                                                                                                                                                                                                                                                                                                                                                                                                            | NA                                                                                                                                                                                                                                                                                                                                                                                                                                                                                                                                                                                                                                                                                                                                                                                                                                                                         | NA                                                                                                                                                                                                                                                                                                                                                                                                                                                                                                                                                                                                                                                                                                                                                                                                                                                                                                                       |
| 22     | 23                                                       | 23                                                                                     | 23                                                                                                                                                                                                                                                                                                                                                                                                 | 23                                                                                                                                                                                                                                                                                                                                                                                                                                                                                                                              | NA                                                                                                                                                                                                                                                                                                                                                                                                                                                                                                                                                                                                                                     | NA                                                                                                                                                                                                                                                                                                                                                                                                                                                                                                                                                                                                                                                                                                                                            | NA                                                                                                                                                                                                                                                                                                                                                                                                                                                                                                                                                                                                                                                                                                                                                                                                                                                                         | NA                                                                                                                                                                                                                                                                                                                                                                                                                                                                                                                                                                                                                                                                                                                                                                                                                                                                                                                       |
| 37     | 37                                                       | 37                                                                                     | 37                                                                                                                                                                                                                                                                                                                                                                                                 | 38                                                                                                                                                                                                                                                                                                                                                                                                                                                                                                                              | NA                                                                                                                                                                                                                                                                                                                                                                                                                                                                                                                                                                                                                                     | NA                                                                                                                                                                                                                                                                                                                                                                                                                                                                                                                                                                                                                                                                                                                                            | NA                                                                                                                                                                                                                                                                                                                                                                                                                                                                                                                                                                                                                                                                                                                                                                                                                                                                         | NA                                                                                                                                                                                                                                                                                                                                                                                                                                                                                                                                                                                                                                                                                                                                                                                                                                                                                                                       |
| 31     | 31                                                       | 31                                                                                     | 31                                                                                                                                                                                                                                                                                                                                                                                                 | 31                                                                                                                                                                                                                                                                                                                                                                                                                                                                                                                              | NA                                                                                                                                                                                                                                                                                                                                                                                                                                                                                                                                                                                                                                     | NA                                                                                                                                                                                                                                                                                                                                                                                                                                                                                                                                                                                                                                                                                                                                            | NA                                                                                                                                                                                                                                                                                                                                                                                                                                                                                                                                                                                                                                                                                                                                                                                                                                                                         | NA                                                                                                                                                                                                                                                                                                                                                                                                                                                                                                                                                                                                                                                                                                                                                                                                                                                                                                                       |
|        | 62<br>76<br>35<br>65<br>59<br>33<br>47<br>84<br>22<br>37 | 62 62<br>76 77<br>35 36<br>65 65<br>59 59<br>33 34<br>47 NA<br>84 82<br>22 23<br>37 37 | Q4FY20         Q1FY21         Q2FY21           62         62         62           76         77         77           35         36         36           65         65         65           59         59         59           33         34         34           47         NA         NA           84         82         82           22         23         23           37         37         37 | Q4FY20         Q1FY21         Q2FY21         Q3FY21           62         62         62         62           76         77         77         76           35         36         36         35           65         65         65         65           59         59         59         59           33         34         34         33           47         NA         NA         NA           84         82         82         82           22         23         23         23           37         37         37         37 | Q4FY20         Q1FY21         Q2FY21         Q3FY21         Q4FY21           62         62         62         61           76         77         77         76         81           35         36         36         35         37           65         65         65         65         63           59         59         59         57           33         34         34         33         38           47         NA         NA         NA         NA           84         82         82         82         82           22         23         23         23         23           37         37         37         37         38 | Q4FY20         Q1FY21         Q2FY21         Q3FY21         Q4FY21         Q1FY22           62         62         62         61         62           76         77         77         76         81         82           35         36         36         35         37         37           65         65         65         63         63         63           59         59         59         57         58           33         34         34         33         38         39           47         NA         NA         NA         NA         NA           84         82         82         82         NA           22         23         23         23         23         NA           37         37         37         38         NA | Q4FY20         Q1FY21         Q2FY21         Q3FY21         Q4FY21         Q1FY22         Q2FY22           62         62         62         61         62         63           76         77         77         76         81         82         82           35         36         36         35         37         37         37           65         65         65         63         63         64           59         59         59         57         58         58           33         34         34         33         38         39         41           47         NA         NA         NA         NA         NA         NA           84         82         82         82         NA         NA           22         23         23         23         23         NA         NA           37         37         37         37         38         NA         NA | Q4FY20         Q1FY21         Q2FY21         Q3FY21         Q4FY21         Q1FY22         Q2FY22         3QFY22           62         62         62         61         62         63         63           76         77         77         76         81         82         82         83           35         36         36         35         37         37         37         37           65         65         65         63         63         64         64           59         59         59         57         58         58         57           33         34         34         33         38         39         41         42           47         NA         NA         NA         NA         NA         NA         NA           84         82         82         82         82         NA         NA         NA           37         37         37         37         38         NA         NA         NA |