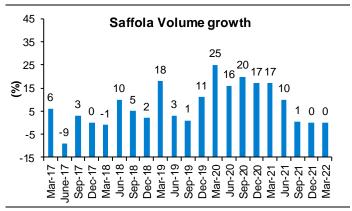

Source: Company, PL

Exhibit 3: Parachute volumes degrew 1% on high base

Source: Company, PL

**Exhibit 4: Saffola volumes were flattish** 

Source: Company, PL

**Exhibit 5: VAHO volumes were flattish** 

Source: Company, PL