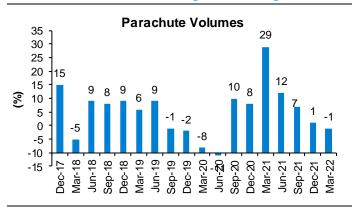

**Volume Growth of 1% YoY:** Domestic volume growth came in at 1% YoY (PLe:4%) due to overall demand weakness. Parachute volumes were down 1%. IBD grew 12% in CCG terms led by 16% growth in Bangladesh, 20% in South Africa, 11% in MENA & 7% growth in Vietnam.

Source: Company, PL

Exhibit 3: Parachute volumes degrew 1% on high base

Source: Company, PL

**Exhibit 4: Saffola volumes were flattish** 

Source: Company, PL

**Exhibit 5: VAHO volumes were flattish** 

Source: Company, PL