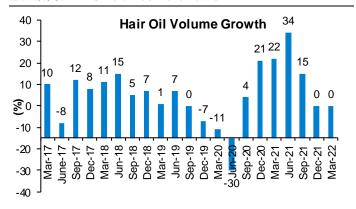

Source: Company, PL

Exhibit 3: Parachute volumes degrew 1% on high base

Source: Company, PL

**Exhibit 4: Saffola volumes were flattish** 

Source: Company, PL

**Exhibit 5: VAHO volumes were flattish** 

Source: Company, PL