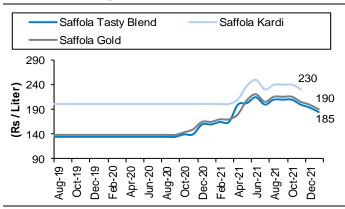

Source: Company, PL

Exhibit 3: Parachute volumes degrew 1% on high base

Source: Company, PL

**Exhibit 4: Saffola volumes were flattish** 

Source: Company, PL

**Exhibit 5: VAHO volumes were flattish** 

Source: Company, PL