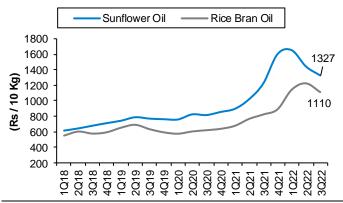

Exhibit 11: Sunflower Oil price declined by 8% QoQ

Source: Company, PL

Exhibit 12: Saffola TAM expands to Rs 60bn with foray into nut butter and spreads

Source: Company, PL

May 5, 2022