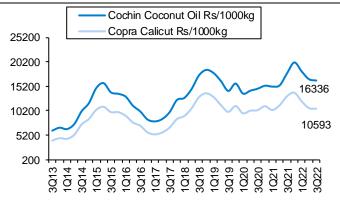

Source: Company, PL

Exhibit 8: Tactical price cuts taken since Nov'21

Source: Company, PL

Exhibit 9: No price change in 3Q

Source: Company, PL

Exhibit 10: Cochin/Calicut Copra Prices softened during 3Q

Source: Company, PL