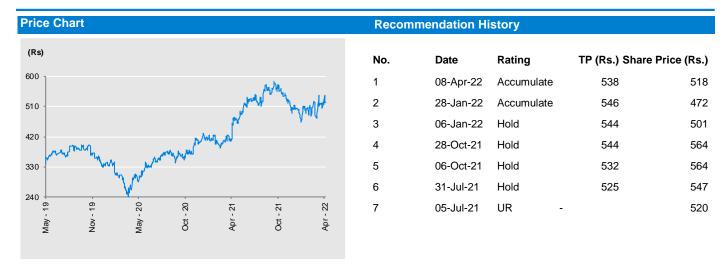

## **Quick Pointers:**

- Copra prices remain soft which will help mitigate inflationary trend in other commodities
- Increase in ad spends to support growth in new products led by Saffola

We cut FY23/FY24 EPS by 6.9%/3.9% on the back of inflationary trend in a few commodities and increased ad spends to support new launches. 4Q volumes grew 1% (on a high base of 21%) which outpaced market growth rate of -4% (largely due to grammage cuts & lower consumption due to price hikes). However, we believe the company is better place amongst peers due to 1) sustained softening of copra prices and proactive price correction to restore volume growth 2) launch of new products in mid-sized categories in foods 3) improved competitiveness of Saffola in edible oils 4) strong traction in non-oils food portfolio and 5) increased focus on digital brands with aspiration of Rs4.5-5bn topline by FY24. We believe any volatility in copra prices and other crude linked inputs remains a key risk given price correction taken by the company in Parachute coconut oil. We expect Sales/PAT CAGR of 10.9% and 17.2% over FY22-24. We value the stock at 42xFY24 EPS and assign a target price of Rs547 (538 based on 41xDec23 EPS earlier). Retain Accumulate given healthy ROE/ROCE of 45.7%/55.1% and ~80% dividend payout.