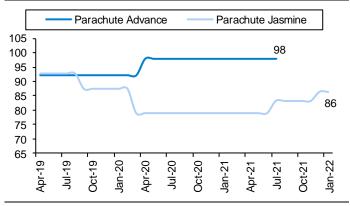

Source: Company, PL

Exhibit 3: Parachute volumes degrew 1% on high base

Source: Company, PL

**Exhibit 4: Saffola volumes were flattish** 

Source: Company, PL

**Exhibit 5: VAHO volumes were flattish** 

Source: Company, PL