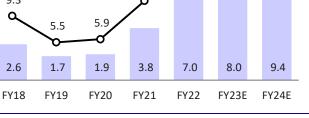

#### Exhibit 2: EBITDA margin improves 510bp YoY

Source: Company, MOFSL

Source: Company, MOFSL

Source: Company, MOFSL

#### Standalone – Income Statement

| Y/E March (INR m)        | FY18   | FY19   | FY20   | FY21   | FY22   | FY23E  | FY24E  |
|--------------------------|--------|--------|--------|--------|--------|--------|--------|
| Net Sales                | 27,909 | 31,655 | 31,664 | 32,797 | 44,090 | 51,298 | 57,633 |
| Change (%)               | 4.1    | 13.4   | 0.0    | 3.6    | 34.4   | 16.3   | 12.4   |
| Gross Margin (%)         | 36.2   | 33.4   | 31.8   | 36.2   | 36.4   | 35.2   | 36.0   |
| EBITDA                   | 2,598  | 1,735  | 1,878  | 3,766  | 7,038  | 7,958  | 9,424  |
| Margin (%)               | 9.3    | 5.5    | 5.9    | 11.5   | 16.0   | 15.5   | 16.4   |
| Depreciation             | 450    | 480    | 1,528  | 2,007  | 1,687  | 1,737  | 2,097  |
| EBIT                     | 2,148  | 1,255  | 350    | 1,760  | 5,351  | 6,221  | 7,327  |
| Int. and Finance Charges | 256    | 154    | 321    | 317    | 241    | 217    | 208    |
| Other Income             | 225    | 182    | 140    | 127    | 285    | 327    | 344    |
| РВТ                      | 2,118  | 1,284  | 169    | 1,569  | 5,395  | 6,332  | 7,462  |
| Тах                      | 697    | 408    | -89    | 347    | 1,271  | 1,596  | 1,880  |
| Effective Tax Rate (%)   | 32.9   | 31.7   | NA     | 26.5   | 25.2   | 25.2   | 25.2   |
| PAT before EO. Items     | 1,421  | 876    | 258    | 1,222  | 4,124  | 4,736  | 5,582  |
| Extraordinary Items      | 0      | 0      | 641    | 259    | 360    | 0      | 0      |
| Reported PAT             | 1,421  | 876    | -383   | 963    | 3,764  | 4,736  | 5,582  |
| Adjusted PAT             | 1,421  | 876    | 258    | 1,222  | 4,124  | 4,736  | 5,582  |
| Change (%)               | 1.8    | -38.4  | -70.5  | 373.1  | 237.6  | 14.8   | 17.9   |
| Margin (%)               | 5.1    | 2.8    | 0.8    | 3.7    | 9.4    | 9.2    | 9.7    |