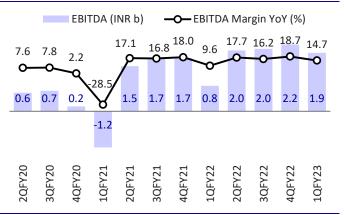

#### Exhibit 2: EBITDA margin improves 510bp YoY

Source: Company, MOFSL

Source: Company, MOFSL

Source: Company, MOFSL

#### **Quarterly snapshot - Standalone**

| Y/E March (INR m)     |        | F      | Y22           |        |        | F١     | Y23    |               | FY22   | FY23E  | FY23   | Var.    |
|-----------------------|--------|--------|---------------|--------|--------|--------|--------|---------------|--------|--------|--------|---------|
|                       | 1Q     | 2Q     | 3Q            | 4Q     | 1Q     | 2QE    | 3QE    | 4QE           | -      |        | 1QE    | v/s Est |
| Net Sales             | 8,648  | 11,236 | 12,548        | 11,659 | 12,933 | 12,135 | 13,551 | 12,679        | 44,090 | 51,298 | 11,588 | 12      |
| YoY Change (%)        | 108.8  | 30.0   | 21.2          | 20.7   | 49.6   | 8.0    | 8.0    | 8.7           | 34.4   | 16.3   | 34.0   |         |
| EBITDA                | 834    | 1,986  | 2,039         | 2,179  | 1,908  | 1,844  | 2,141  | 2,065         | 7,038  | 7,958  | 1,854  | 3       |
| Margins (%)           | 9.6    | 17.7   | 16.2          | 18.7   | 14.7   | 15.2   | 15.8   | 16.3          | 16.0   | 15.5   | 16.0   |         |
| YoY Change (%)        | -170.6 | 34.6   | 17.6          | 25.3   | 128.7  | -7.1   | 5.0    | -5.2          | 86.9   | 13.1   | 122.3  |         |
| Depreciation          | 430    | 433    | 430           | 394    | 397    | 420    | 450    | 470           | 1,687  | 1,737  | 444    |         |
| Interest              | 68     | 59     | 54            | 59     | 47     | 55     | 55     | 60            | 241    | 217    | 55     |         |
| Other Income          | 58     | 64     | 78            | 85     | 102    | 75     | 75     | 75            | 285    | 327    | 70     |         |
| PBT before EO expense | 394    | 1,558  | 1,6 <b>32</b> | 1,811  | 1,566  | 1,444  | 1,711  | 1,610         | 5,395  | 6,332  | 1,426  | 10      |
| Extra-Ord expense     | 0      | 360    | 0             | 0      | 0      | 0      | 0      | 0             | 360    | 0      | 0      |         |
| РВТ                   | 394    | 1,198  | 1,632         | 1,811  | 1,566  | 1,444  | 1,711  | 1,61 <b>0</b> | 5,035  | 6,332  | 1,426  | 10      |
| Тах                   | 100    | 303    | 410           | 457    | 394    | 364    | 431    | 406           | 1,271  | 1,596  | 359    |         |
| Rate (%)              | 25.4   | 25.3   | 25.1          | 25.2   | 25.2   | 25.2   | 25.2   | 25.2          | 25.2   | 25.2   | 25.2   |         |
| Reported PAT          | 294    | 895    | 1,222         | 1,354  | 1,172  | 1,080  | 1,280  | 1,204         | 3,764  | 4,736  | 1,066  | 10      |
| Adj PAT               | 294    | 1,254  | 1,222         | 1,354  | 1,172  | 1,080  | 1,280  | 1,204         | 4,124  | 4,736  | 1,066  | 10      |
| YoY Change (%)        | NA     | 66.0   | 43.0          | 52.0   | 298.9  | -13.9  | 4.8    | -11.1         | 237.6  | 14.8   | 263.1  |         |
| Margins (%)           | 3.4    | 11.2   | 9.7           | 11.6   | 9.1    | 8.9    | 9.4    | 9.5           | 9.4    | 9.2    | 9.2    |         |

### E-commerce segment continues to do well

- Blue Dart Express (BDE) reported a healthy revenue growth of 50% YoY to ~INR12.9b in 1QFY23 (est. INR11.6b), driven by higher growth in the Surface and e-commerce segments. Realizations were flat despite the sharp increase in fuel costs due to a change in product mix towards heavier parcels and increase in share of surface express. The e-commerce segment continued to do well and management expects the momentum to sustain.
- EBITDA margin stood at 14.7% in 1QFY23 (est. 16.0%), 510bp higher YoY but 394bp lower QoQ. Sharp increase in Air Turbine Fuel (ATF) prices coupled with increase in employee costs hurt margins QoQ.
- BDE is expecting demand to be strong going forward and is looking to add two aircraft in its fleet by end-FY23E, which should increase its capacity by ~20%. Management expects margins to sustain at current levels. We raise our FY24 EPS estimate marginally by 4%, factoring in stronger volume growth. We maintain our Neutral rating on the stock with a revised TP of INR8,380 (premised on 20x FY24E EV/EBITDA).