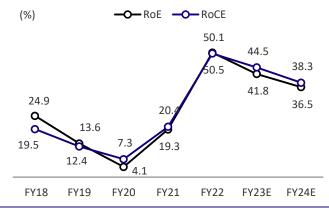

#### Financial Snapshot (INR b)

| Y/E MARCH         | 2022  | 2023E | 2024E |  |  |  |
|-------------------|-------|-------|-------|--|--|--|
| Sales             | 44.1  | 51.3  | 57.6  |  |  |  |
| EBITDA            | 7.0   | 8.0   | 9.4   |  |  |  |
| Adj. PAT          | 4.1   | 4.7   | 5.6   |  |  |  |
| EBITDA Margin (%) | 16.0  | 15.5  | 16.4  |  |  |  |
| Adj. EPS (INR)    | 173.8 | 199.6 | 235.2 |  |  |  |
| EPS Gr. (%)       | 237.6 | 14.8  | 17.9  |  |  |  |
| BV/Sh. (INR)      | 402.4 | 552.0 | 737.2 |  |  |  |
| Ratios            |       |       |       |  |  |  |
| Net D:E           | -0.2  | -0.2  | -0.3  |  |  |  |
| RoE (%)           | 50.5  | 41.8  | 36.5  |  |  |  |
| RoCE (%)          | 50.1  | 44.5  | 38.3  |  |  |  |
| Payout (%)        | 31.5  | 25.1  | 21.3  |  |  |  |
| Valuations        |       |       |       |  |  |  |
| P/E (x)           | 47.7  | 41.5  | 35.2  |  |  |  |
| P/BV (x)          | 20.6  | 15.0  | 11.2  |  |  |  |
| EV/EBITDA(x)      | 27.2  | 23.9  | 19.8  |  |  |  |
| Div. Yield (%)    | 0.7   | 0.6   | 0.6   |  |  |  |
| FCF Yield (%)     | 2.7   | 1.2   | 2.7   |  |  |  |
|                   |       |       |       |  |  |  |