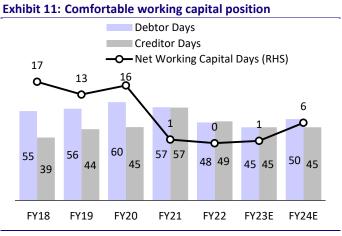

------------------|--------|--------|---------|--------|--------|---------|--|
|                   | Rev    | Old    | Chg (%) | Rev    | Old    | Chg (%) |  |
| Net Sales         | 51,298 | 50,461 | 1.7     | 57,633 | 56,693 | 1.7     |  |
| EBITDA            | 7,958  | 8,130  | -2.1    | 9,424  | 9,156  | 2.9     |  |
| EBITDA Margin (%) | 15.5   | 16.1   | -60     | 16.4   | 16.1   | 20      |  |
| PAT               | 4,736  | 4,807  | -1.5    | 5,582  | 5,365  | 4.0     |  |
| EPS (INR)         | 199.6  | 202.6  | -1.5    | 235.2  | 226.1  | 4.0     |  |

#### **Exhibit 5: Revised forecast**

Source: Company, MOFSL

### **Financial story in charts**



1.4

FY18

0.9

FY19

0.3

FY20

1.2

FY21



Source: Company, MOFSL







Source: Company, MOFSL

5.6

FY24E

4.7

FY23E

4.1

FY22



Source: Company, MOFSL

### **Financials and valuations**

#### Standalone – Income Statement

| Y/E March (INR m)        | FY18   | FY19   | FY20   | FY21   | FY22   | FY23E  | FY24E  |
|--------------------------|--------|--------|--------|--------|--------|--------|--------|
| Net Sales                | 27,909 | 31,655 | 31,664 | 32,797 | 44,090 | 51,298 | 57,633 |
| Change (%)               | 4.1    | 13.4   | 0.0    | 3.6    | 34.4   | 16.3   | 12.4   |
| Gross Margin (%)         | 36.2   | 33.4   | 31.8   | 36.2   | 36.4   | 35.2   | 36.0   |
| EBITDA                   | 2,598  | 1,735  | 1,878  | 3,766  | 7,038  | 7,958  | 9,424  |
| Margin (%)               | 9.3    | 5.5    | 5.9    | 11.5   | 16.0   | 15.5   | 16.4   |
| Depreciation             | 450    | 480    | 1,528  | 2,0