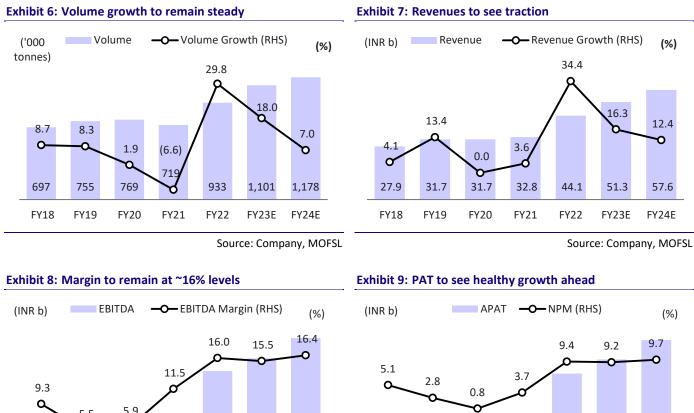

#### Standalone – Income Statement

| Y/E March (INR m)        | FY18   | FY19   | FY20   | FY21   | FY22   | FY23E  | FY24E  |
|--------------------------|--------|--------|--------|--------|--------|--------|--------|
| Net Sales                | 27,909 | 31,655 | 31,664 | 32,797 | 44,090 | 51,298 | 57,633 |
| Change (%)               | 4.1    | 13.4   | 0.0    | 3.6    | 34.4   | 16.3   | 12.4   |
| Gross Margin (%)         | 36.2   | 33.4   | 31.8   | 36.2   | 36.4   | 35.2   | 36.0   |
| EBITDA                   | 2,598  | 1,735  | 1,878  | 3,766  | 7,038  | 7,958  | 9,424  |
| Margin (%)               | 9.3    | 5.5    | 5.9    | 11.5   | 16.0   | 15.5   | 16.4   |
| Depreciation             | 450    | 480    | 1,528  | 2,007  | 1,687  | 1,737  | 2,097  |
| EBIT                     | 2,148  | 1,255  | 350    | 1,760  | 5,351  | 6,221  | 7,327  |
| Int. and Finance Charges | 256    | 154    | 321    | 317    | 241    | 217    | 208    |
| Other Income             | 225    | 182    | 140    | 127    | 285    | 327    | 344    |
| РВТ                      | 2,118  | 1,284  | 169    | 1,569  | 5,395  | 6,332  | 7,462  |
| Тах                      | 697    | 408    | -89    | 347    | 1,271  | 1,596  | 1,880  |
| Effective Tax Rate (%)   | 32.9   | 31.7   | NA     | 26.5   | 25.2   | 25.2   | 25.2   |
| PAT before EO. Items     | 1,421  | 876    | 258    | 1,222  | 4,124  | 4,736  | 5,582  |
| Extraordinary Items      | 0      | 0      | 641    | 259    | 360    | 0      | 0      |
| Reported PAT             | 1,421  | 876    | -383   | 963    | 3,764  | 4,736  | 5,582  |
| Adjusted PAT             | 1,421  | 876    | 258    | 1,222  | 4,124  | 4,736  | 5,582  |
| Change (%)               | 1.8    | -38.4  | -70.5  | 373.1  | 237.6  | 14.8   | 17.9   |
| Margin (%)               | 5.1    | 2.8    | 0.8    | 3.7    | 9.4    | 9.2    | 9.7    |