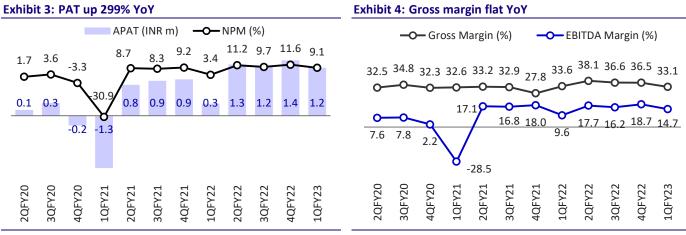

#### **Quarterly snapshot - Standalone**

| Y/E March (INR m)     |        | F      | Y22           |        |        | F١     | Y23    |               | FY22   | FY23E  | FY23   | Var.    |
|-----------------------|--------|--------|---------------|--------|--------|--------|--------|---------------|--------|--------|--------|---------|
|                       | 1Q     | 2Q     | 3Q            | 4Q     | 1Q     | 2QE    | 3QE    | 4QE           | -      |        | 1QE    | v/s Est |
| Net Sales             | 8,648  | 11,236 | 12,548        | 11,659 | 12,933 | 12,135 | 13,551 | 12,679        | 44,090 | 51,298 | 11,588 | 12      |
| YoY Change (%)        | 108.8  | 30.0   | 21.2          | 20.7   | 49.6   | 8.0    | 8.0    | 8.7           | 34.4   | 16.3   | 34.0   |         |
| EBITDA                | 834    | 1,986  | 2,039         | 2,179  | 1,908  | 1,844  | 2,141  | 2,065         | 7,038  | 7,958  | 1,854  | 3       |
| Margins (%)           | 9.6    | 17.7   | 16.2          | 18.7   | 14.7   | 15.2   | 15.8   | 16.3          | 16.0   | 15.5   | 16.0   |         |
| YoY Change (%)        | -170.6 | 34.6   | 17.6          | 25.3   | 128.7  | -7.1   | 5.0    | -5.2          | 86.9   | 13.1   | 122.3  |         |
| Depreciation          | 430    | 433    | 430           | 394    | 397    | 420    | 450    | 470           | 1,687  | 1,737  | 444    |         |
| Interest              | 68     | 59     | 54            | 59     | 47     | 55     | 55     | 60            | 241    | 217    | 55     |         |
| Other Income          | 58     | 64     | 78            | 85     | 102    | 75     | 75     | 75            | 285    | 327    | 70     |         |
| PBT before EO expense | 394    | 1,558  | 1,6 <b>32</b> | 1,811  | 1,566  | 1,444  | 1,711  | 1,610         | 5,395  | 6,332  | 1,426  | 10      |
| Extra-Ord expense     | 0      | 360    | 0             | 0      | 0      | 0      | 0      | 0             | 360    | 0      | 0      |         |
| РВТ                   | 394    | 1,198  | 1,632         | 1,811  | 1,566  | 1,444  | 1,711  | 1,61 <b>0</b> | 5,035  | 6,332  | 1,426  | 10      |
| Тах                   | 100    | 303    | 410           | 457    | 394    | 364    | 431    | 406           | 1,271  | 1,596  | 359    |         |
| Rate (%)              | 25.4   | 25.3   | 25.1          | 25.2   | 25.2   | 25.2   | 25.2   | 25.2          | 25.2   | 25.2   | 25.2   |         |
| Reported PAT          | 294    | 895    | 1,222         | 1,354  | 1,172  | 1,080  | 1,280  | 1,204         | 3,764  | 4,736  | 1,066  | 10      |
| Adj PAT               | 294    | 1,254  | 1,222         | 1,354  | 1,172  | 1,080  | 1,280  | 1,204         | 4,124  | 4,736  | 1,066  | 10      |
| YoY Change (%)        | NA     | 66.0   | 43.0          | 52.0   | 298.9  | -13.9  | 4.8    | -11.1         | 237.6  | 14.8   | 263.1  |         |
| Margins (%)           | 3.4    | 11.2   | 9.7           | 11.6   | 9.1    | 8.9    | 9.4    | 9.5           | 9.4    | 9.2    | 9.2    |         |

#### Standalone – Income Statement

| Y/E March (INR m)        | FY18   | FY19   | FY20   | FY21   | FY22   | FY23E  | FY24E  |
|--------------------------|--------|--------|--------|--------|--------|--------|--------|
| Net Sales                | 27,909 | 31,655 | 31,664 | 32,797 | 44,090 | 51,298 | 57,633 |
| Change (%)               | 4.1    | 13.4   | 0.0    | 3.6    | 34.4   | 16.3   | 12.4   |
| Gross Margin (%)         | 36.2   | 33.4   | 31.8   | 36.2   | 36.4   | 35.2   | 36.0   |
| EBITDA                   | 2,598  | 1,735  | 1,878  | 3,766  | 7,038  | 7,958  | 9,424  |
| Margin (%)               | 9.3    | 5.5    | 5.9    | 11.5   | 16.0   | 15.5   | 16.4   |
| Depreciation             | 450    | 480    | 1,528  | 2,007  | 1,687  | 1,737  | 2,097  |
| EBIT                     | 2,148  | 1,255  | 350    | 1,760  | 5,351  | 6,221  | 7,327  |
| Int. and Finance Charges | 256    | 154    | 321    | 317    | 241    | 217    | 208    |
| Other Income             | 225    | 182    | 140    | 127    | 285    | 327    | 344    |
| РВТ                      | 2,118  | 1,284  | 169    | 1,569  | 5,395  | 6,332  | 7,462  |
| Тах                      | 697    | 408    | -89    | 347    | 1,271  | 1,596  | 1,880  |
| Effective Tax Rate (%)   | 32.9   | 31.7   | NA     | 26.5   | 25.2   | 25.2   | 25.2   |
| PAT before EO. Items     | 1,421  | 876    | 258    | 1,222  | 4,124  | 4,736  | 5,582  |
| Extraordinary Items      | 0      | 0      | 641    | 259    | 360    | 0      | 0      |
| Reported PAT             | 1,421  | 876    | -383   | 963    | 3,764  | 4,736  | 5,582  |
| Adjusted PAT             | 1,421  | 876    | 258    | 1,222  | 4,124  | 4,736  | 5,582  |
| Change (%)               | 1.8    | -38.4  | -70.5  | 373.1  | 237.6  | 14.8   | 17.9   |
| Margin (%)               | 5.1    | 2.8    | 0.8    | 3.7    | 9.4    | 9.2    | 9.7    |