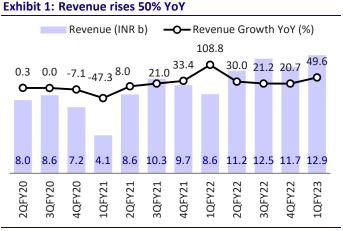

#### **Quarterly snapshot - Standalone**

| Y/E March (INR m)     |        | F      | Y22           |        |        | F١     | Y23    |               | FY22   | FY23E  | FY23   | Var.    |
|-----------------------|--------|--------|---------------|--------|--------|--------|--------|---------------|--------|--------|--------|---------|
|                       | 1Q     | 2Q     | 3Q            | 4Q     | 1Q     | 2QE    | 3QE    | 4QE           | -      |        | 1QE    | v/s Est |
| Net Sales             | 8,648  | 11,236 | 12,548        | 11,659 | 12,933 | 12,135 | 13,551 | 12,679        | 44,090 | 51,298 | 11,588 | 12      |
| YoY Change (%)        | 108.8  | 30.0   | 21.2          | 20.7   | 49.6   | 8.0    | 8.0    | 8.7           | 34.4   | 16.3   | 34.0   |         |
| EBITDA                | 834    | 1,986  | 2,039         | 2,179  | 1,908  | 1,844  | 2,141  | 2,065         | 7,038  | 7,958  | 1,854  | 3       |
| Margins (%)           | 9.6    | 17.7   | 16.2          | 18.7   | 14.7   | 15.2   | 15.8   | 16.3          | 16.0   | 15.5   | 16.0   |         |
| YoY Change (%)        | -170.6 | 34.6   | 17.6          | 25.3   | 128.7  | -7.1   | 5.0    | -5.2          | 86.9   | 13.1   | 122.3  |         |
| Depreciation          | 430    | 433    | 430           | 394    | 397    | 420    | 450    | 470           | 1,687  | 1,737  | 444    |         |
| Interest              | 68     | 59     | 54            | 59     | 47     | 55     | 55     | 60            | 241    | 217    | 55     |         |
| Other Income          | 58     | 64     | 78            | 85     | 102    | 75     | 75     | 75            | 285    | 327    | 70     |         |
| PBT before EO expense | 394    | 1,558  | 1,6 <b>32</b> | 1,811  | 1,566  | 1,444  | 1,711  | 1,610         | 5,395  | 6,332  | 1,426  | 10      |
| Extra-Ord expense     | 0      | 360    | 0             | 0      | 0      | 0      | 0      | 0             | 360    | 0      | 0      |         |
| РВТ                   | 394    | 1,198  | 1,632         | 1,811  | 1,566  | 1,444  | 1,711  | 1,61 <b>0</b> | 5,035  | 6,332  | 1,426  | 10      |
| Тах                   | 100    | 303    | 410           | 457    | 394    | 364    | 431    | 406           | 1,271  | 1,596  | 359    |         |
| Rate (%)              | 25.4   | 25.3   | 25.1          | 25.2   | 25.2   | 25.2   | 25.2   | 25.2          | 25.2   | 25.2   | 25.2   |         |
| Reported PAT          | 294    | 895    | 1,222         | 1,354  | 1,172  | 1,080  | 1,280  | 1,204         | 3,764  | 4,736  | 1,066  | 10      |
| Adj PAT               | 294    | 1,254  | 1,222         | 1,354  | 1,172  | 1,080  | 1,280  | 1,204         | 4,124  | 4,736  | 1,066  | 10      |
| YoY Change (%)        | NA     | 66.0   | 43.0          | 52.0   | 298.9  | -13.9  | 4.8    | -11.1         | 237.6  | 14.8   | 263.1  |         |
| Margins (%)           | 3.4    | 11.2   | 9.7           | 11.6   | 9.1    | 8.9    | 9.4    | 9.5           | 9.4    | 9.2    | 9.2    |         |

## **1QFY23 story in charts**

Source: Company, MOFSL

### E-commerce segment continues to do well

- Blue Dart Express (BDE) reported a healthy revenue growth of 50% YoY to ~INR12.9b in 1QFY23 (est. INR11.6b), driven by higher growth in the Surface and e-commerce segments. Realizations were flat despite the sharp increase in fuel costs due to a change in product mix towards heavier parcels and increase in share of surface express. The e-commerce segment continued to do well and management expects the momentum to sustain.
- EBITDA margin stood at 14.7% in 1QFY23 (est. 16.0%), 510bp higher YoY but 394bp lower QoQ. Sharp increase in Air Turbine Fuel (ATF) prices coupled with increase in employee costs hurt margins QoQ.
- BDE is expecting demand to be strong going forward and is looking to add two aircraft in its fleet by end-FY23E, which should increase its capacity by ~20%. Management expects margins to sustain at current levels. We raise our FY24 EPS estimate marginally by 4%, factoring in stronger volume growth. We maintain our Neutral rating on the stock with a revised TP of INR8,380 (premised on 20x FY24E EV/EBITDA).