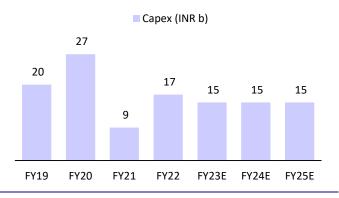

Exhibit 10: Expect 41% PAT CAGR over FY22-25E

Source: MOFSL, Company

**Exhibit 11: Capital efficiency to improve steadily** 

Source: MOFSL, Company

Exhibit 12: Capex spending over FY22-24E should be largely towards a ramp up in capacity