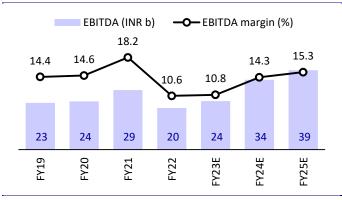

### **Story in charts**

**Exhibit 8: Revenue and growth trend** 

Source: MOFSL, Company

Exhibit 9: Expect EBITDA to grow ~24% CAGR over FY22-25E, margin to improve by 4.7pp to 15.3%

Source: MOFSL, Company

- **Dilution in competitive positioning**: Aggressive competition in the recent past has dethroned MRF from the top spot in the PCR and T&B space, and resulted in an overall market share loss. With new capacity coming in, MRF should be able to defend its market position. Higher exposure to the TBB segment, which is expected to see muted growth, makes it vulnerable to the trend of radialization in the T&B segment. We expect ~10% revenue CAGR over FY22-25E due to expected recovery in the Replacement demand.
- Margin expansion by FY25E: The recent capex, leading to lower capacity utilization, will keep margin and RoE under check over FY22-24E. We expect EBITDA to grow by ~24% CAGR over FY22-25E, with margin expanding ~470bp to 15.3%. PAT growth would be ~41% CAGR over FY22-25E
- Steep valuations do not factor in downside risk: MRF's competitive positioning within the sector has weakened over the past few years, which is also reflected in the dilution of pricing power in the PCR and TBR segment. This, coupled with the impact of capex carried out over the last three years, has resulted in a substantial dilution in its superior return ratios. Current valuations at 47.4x/24.5x FY23E/FY24E EPS fairly capture the changing competitive dynamics for MRF. We maintain our Neutral rating, valuing it at 20x Sep'24E EPS (v/s 20.1x/14.5x its five/10-year average P/E) to arrive at our TP of INR80,000/share.

### **Financials and valuations**

| Y/E March                           | FY18     | FY19     | FY20     | FY21     | FY22     | FY23E    | FY24E    | FY25E    |
|-------------------------------------|----------|----------|----------|----------|----------|----------|----------|----------|
| <b>Total Income from Operations</b> | 1,49,544 | 1,60,625 | 1,62,394 | 1,61,632 | 1,93,167 | 2,21,302 | 2,41,230 | 2,56,112 |
| Change (%)                          | 11.5     | 7.4      | 1.1      | -0.5     | 19.5     | 14.6     | 9.0      | 6.2      |
| EBITDA                              | 22,818   | 23,054   | 23,740   | 29,423   | 20,498   | 23,939   | 34,452   | 39,170   |
| EBITDA Margin (%)                   | 15.3     | 14.4     | 14.6     | 18.2     | 10.6     | 10.8     | 14.3     | 15.3     |
| Depreciation                        | 7,067    | 8,076    | 9,823    | 11,408   | 12,051   | 12,670   | 14,030   | 15,230   |
| EBIT                                | 15,751   | 14,978   | 13,917   | 18,016   | 8,447    | 11,269   | 20,422   | 23,940   |
| EBIT Margin (%)                     | 10.5     | 9.3      | 8.6      | 11.1     | 4.4      | 5.1      | 8.5      | 9.3      |
| Int. and Finance Charges            | 2,531    | 2,673    | 2,928    | 2,747    | 2,538    | 2,618    | 2,218    | 1,818    |
| Other Income                        | 3,307    | 4,217    | 3,354    | 2,099    | 3,170    | 1,955    | 2,278    | 3,044    |
| PBT bef. EO Exp.                    | 16,527   | 16,522   | 14,343   | 17,368   | 9,079    | 10,607   | 20,482   | 25,166   |
| EO Items                            | 0        | 0        | 0        | 0        | 0        | 0        | 0        | C        |
| PBT after EO Exp.                   | 16,527   | 16,522   | 14,343   | 17,368   | 9,079    | 10,607   | 20,482   | 25,166   |
| Tax Rate (%)                        | 31.5     | 31.6     | 0.8      | 26.5     | 26.3     | 26.0     | 26.0     | 26.0     |
| Reported PAT                        | 11,316   | 11,306   | 14,226   | 12,771   | 6,692    | 7,849    | 15,157   | 18,623   |
| Adjusted PAT                        | 11,316   | 11,306   | 14,226   | 12,771   | 6,692    | 7,849    | 15,157   | 18,623   |
| Change (%)                          | -23.9    | -0.1     | 25.8     | -10.2    | -47.6    | 17.3     | 93.1     | 22.9     |