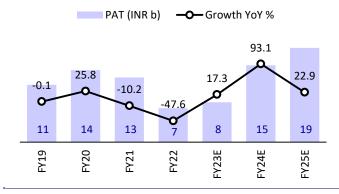

Exhibit 10: Expect 41% PAT CAGR over FY22-25E

Source: MOFSL, Company

**Exhibit 11: Capital efficiency to improve steadily** 

Source: MOFSL, Company

Exhibit 12: Capex spending over FY22-24E should be largely towards a ramp up in capacity

- **Dilution in competitive positioning**: Aggressive competition in the recent past has dethroned MRF from the top spot in the PCR and T&B space, and resulted in an overall market share loss. With new capacity coming in, MRF should be able to defend its market position. Higher exposure to the TBB segment, which is expected to see muted growth, makes it vulnerable to the trend of radialization in the T&B segment. We expect ~10% revenue CAGR over FY22-25E due to expected recovery in the Replacement demand.
- Margin expansion by FY25E: The recent capex, leading to lower capacity utilization, will keep margin and RoE under check over FY22-24E. We expect EBITDA to grow by ~24% CAGR over FY22-25E, with margin expanding ~470bp to 15.3%. PAT growth would be ~41% CAGR over FY22-25E
- Steep valuations do not factor in downside risk: MRF's competitive positioning within the sector has weakened over the past few years, which is also reflected in the dilution of pricing power in the PCR and TBR segment. This, coupled with the impact of capex carried out over the last three years, has resulted in a substantial dilution in its superior return ratios. Current valuations at 47.4x/24.5x FY23E/FY24E EPS fairly capture the changing competitive dynamics for MRF. We maintain our Neutral rating, valuing it at 20x Sep'24E EPS (v/s 20.1x/14.5x its five/10-year average P/E) to arrive at our TP of INR80,000/share.

### **Financials and valuations**

| Y/E March                           | FY18     | FY19     | FY20     | FY21     | FY22     | FY23E    | FY24E    | FY25E    |
|-------------------------------------|----------|----------|----------|----------|----------|----------|----------|----------|
| <b>Total Income from Operations</b> | 1,49,544 | 1,60,625 | 1,62,394 | 1,61,632 | 1,93,167 | 2,21,302 | 2,41,230 | 2,56,112 |
| Change (%)                          | 11.5     | 7.4      | 1.1      | -0.5     | 19.5     | 14.6     | 9.0      | 6.2      |
| EBITDA                              | 22,818   | 23,054   | 23,740   | 29,423   | 20,498   | 23,939   | 34,452   | 39,170   |
| EBITDA Margin (%)                   | 15.3     | 14.4     | 14.6     | 18.2     | 10.6     | 10.8     | 14.3     | 15.3     |
| Depreciation                        | 7,067    | 8,076    | 9,823    | 11,408   | 12,051   | 12,670   | 14,030   | 15,230   |
| EBIT                                | 15,751   | 14,978   | 13,917   | 18,016   | 8,447    | 11,269   | 20,422   | 23,940   |
| EBIT Margin (%)                     | 10.5     | 9.3      | 8.6      | 11.1     | 4.4      | 5.1      | 8.5      | 9.3      |
| Int. and Finance Charges            | 2,531    | 2,673    | 2,928    | 2,747    | 2,538    | 2,618    | 2,218    | 1,818    |
| Other Income                        | 3,307    | 4,217    | 3,354    | 2,099    | 3,170    | 1,955    | 2,278    | 3,044    |
| PBT bef. EO Exp.                    | 16,527   | 16,522   | 14,343   | 17,368   | 9,079    | 10,607   | 20,482   | 25,166   |
| EO Items                            | 0        | 0        | 0        | 0        | 0        | 0        | 0        | C        |
| PBT after EO Exp.                   | 16,527   | 16,522   | 14,343   | 17,368   | 9,079    | 10,607   | 20,482   | 25,166   |
| Tax Rate (%)                        | 31.5     | 31.6     | 0.8      | 26.5     | 26.3     | 26.0     | 26.0     | 26.0     |
| Reported PAT                        | 11,316   | 11,306   | 14,226   | 12,771   | 6,692    | 7,849    | 15,157   | 18,623   |
| Adjusted PAT                        | 11,316   | 11,306   | 14,226   | 12,771   | 6,692    | 7,849    | 15,157   | 18,623   |
| Change (%)                          | -23.9    | -0.1     | 25.8     | -10.2    | -47.6    | 17.3     | 93.1     | 22.9     |