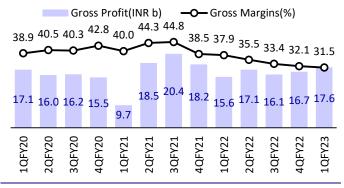

### **Exhibit 2: Trend in gross margin**

10.0

11.3

13.4

10.6

10.8

9.9

8.5

### Margin impacted due to RM and higher other expenses

- Revenue grew 36% YoY to INR56b (est. INR52.4b) in 1QFY23, while EBITDA/adjusted PAT fell 2%/30% YoY to INR4.8b/INR1.1b.
- MRF's revenue growth in 1QFY23 was weaker than that of CEAT (up 48% YoY).
- Gross margin declined by 70bp QoQ and 6.5pp YoY to 31.5% (est. 32%). The gross margin decline for CEAT was steeper on a QoQ basis (down 1.8pp QoQ and 7.2pp YoY) due to commodity cost inflation.
- EBIDTA declined by 2% YoY to INR4.8b (est. INR5.2b). EBIDTA margin fell 3.3pp YoY to 8.5% (est. 9.9%) due to higher RM cost and higher than estimated other expenses. CEAT performance was on similar lines, down 2.9pp YoY.
- Lower other income (expected due to MTM loss) led to a 30% YoY decline in PAT to INR1.1b (est. INR1.4b).