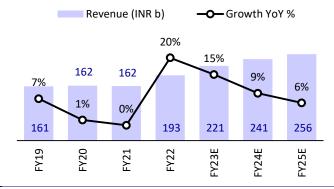

### **Story in charts**

**Exhibit 8: Revenue and growth trend** 

Source: MOFSL, Company

Exhibit 9: Expect EBITDA to grow ~24% CAGR over FY22-25E, margin to improve by 4.7pp to 15.3%

Source: MOFSL, Company

- **Dilution in competitive positioning**: Aggressive competition in the recent past has dethroned MRF from the top spot in the PCR and T&B space, and resulted in an overall market share loss. With new capacity coming in, MRF should be able to defend its market position. Higher exposure to the TBB segment, which is expected to see muted growth, makes it vulnerable to the trend of radialization in the T&B segment. We expect ~10% revenue CAGR over FY22-25E due to expected recovery in the Replacement demand.
- Margin expansion by FY25E: The recent capex, leading to lower capacity utilization, will keep margin and RoE under check over FY22-24E. We expect EBITDA to grow by ~24% CAGR over FY22-25E, with margin expanding ~470bp to 15.3%. PAT growth would be ~41% CAGR over FY22-25E
- Steep valuations do not factor in downside risk: MRF's competitive positioning within the sector has weakened over the past few years, which is also reflected in the dilution of pricing power in the PCR and TBR segment. This, coupled with the impact of capex carried out over the last three years, has resulted in a substantial dilution in its superior return ratios. Current valuations at 47.4x/24.5x FY23E/FY24E EPS fairly capture the changing competitive dynamics for MRF. We maintain our Neutral rating, valuing it at 20x Sep'24E EPS (v/s 20.1x/14.5x its five/10-year average P/E) to arrive at our TP of INR80,000/share.