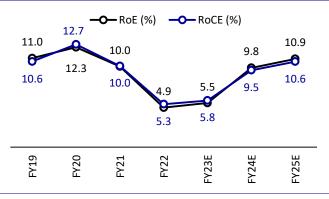

- **Dilution in competitive positioning**: Aggressive competition in the recent past has dethroned MRF from the top spot in the PCR and T&B space, and resulted in an overall market share loss. With new capacity coming in, MRF should be able to defend its market position. Higher exposure to the TBB segment, which is expected to see muted growth, makes it vulnerable to the trend of radialization in the T&B segment. We expect ~10% revenue CAGR over FY22-25E due to expected recovery in the Replacement demand.
- Margin expansion by FY25E: The recent capex, leading to lower capacity utilization, will keep margin and RoE under check over FY22-24E. We expect EBITDA to grow by ~24% CAGR over FY22-25E, with margin expanding ~470bp to 15.3%. PAT growth would be ~41% CAGR over FY22-25E
- Steep valuations do not factor in downside risk: MRF's competitive positioning within the sector has weakened over the past few years, which is also reflected in the dilution of pricing power in the PCR and TBR segment. This, coupled with the impact of capex carried out over the last three years, has resulted in a substantial dilution in its superior return ratios. Current valuations at 47.4x/24.5x FY23E/FY24E EPS fairly capture the changing competitive dynamics for MRF. We maintain our Neutral rating, valuing it at 20x Sep'24E EPS (v/s 20.1x/14.5x its five/10-year average P/E) to arrive at our TP of INR80,000/share.

Exhibit 10: Expect 41% PAT CAGR over FY22-25E

Source: MOFSL, Company

**Exhibit 11: Capital efficiency to improve steadily** 

Source: MOFSL, Company

Exhibit 12: Capex spending over FY22-24E should be largely towards a ramp up in capacity