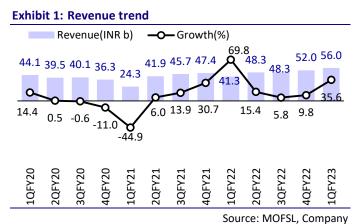

### **Story in charts**

**Exhibit 8: Revenue and growth trend** 

Source: MOFSL, Company

Exhibit 9: Expect EBITDA to grow ~24% CAGR over FY22-25E, margin to improve by 4.7pp to 15.3%

Source: MOFSL, Company

### Margin impacted due to RM and higher other expenses

- Revenue grew 36% YoY to INR56b (est. INR52.4b) in 1QFY23, while EBITDA/adjusted PAT fell 2%/30% YoY to INR4.8b/INR1.1b.
- MRF's revenue growth in 1QFY23 was weaker than that of CEAT (up 48% YoY).
- Gross margin declined by 70bp QoQ and 6.5pp YoY to 31.5% (est. 32%). The gross margin decline for CEAT was steeper on a QoQ basis (down 1.8pp QoQ and 7.2pp YoY) due to commodity cost inflation.
- EBIDTA declined by 2% YoY to INR4.8b (est. INR5.2b). EBIDTA margin fell 3.3pp YoY to 8.5% (est. 9.9%) due to higher RM cost and higher than estimated other expenses. CEAT performance was on similar lines, down 2.9pp YoY.
- Lower other income (expected due to MTM loss) led to a 30% YoY decline in PAT to INR1.1b (est. INR1.4b).