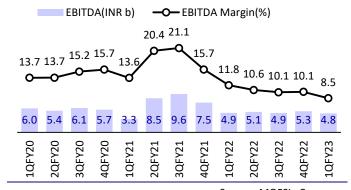

### **Key exhibits**

EBITDA Margin(%)

E: MOFSL Estimates

**Standalone - Quarterly Earning Model** 

Source: MOFSL, Company

### Margin impacted due to RM and higher other expenses

- Revenue grew 36% YoY to INR56b (est. INR52.4b) in 1QFY23, while EBITDA/adjusted PAT fell 2%/30% YoY to INR4.8b/INR1.1b.
- MRF's revenue growth in 1QFY23 was weaker than that of CEAT (up 48% YoY).
- Gross margin declined by 70bp QoQ and 6.5pp YoY to 31.5% (est. 32%). The gross margin decline for CEAT was steeper on a QoQ basis (down 1.8pp QoQ and 7.2pp YoY) due to commodity cost inflation.
- EBIDTA declined by 2% YoY to INR4.8b (est. INR5.2b). EBIDTA margin fell 3.3pp YoY to 8.5% (est. 9.9%) due to higher RM cost and higher than estimated other expenses. CEAT performance was on similar lines, down 2.9pp YoY.
- Lower other income (expected due to MTM loss) led to a 30% YoY decline in PAT to INR1.1b (est. INR1.4b).