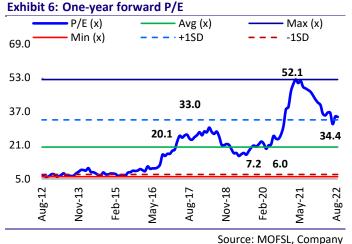

### Valuation and view

- The pricing environment for the industry seems stable, with all players raising prices to pass-on the substantial cost inflation. While cost inflation is expected to sustain in 1HFY23, we expect margin to start recovering in the later part of FY23, assuming stable commodity prices.
- Valuations, at 47.4x/24.5x FY23E/FY24E EPS, fairly capture the changing competitive dynamics for MRF. We maintain our Neutral rating, valuing it at 20x Sep'24E EPS (v/s 20.1x/14.5x its five/10-year average P/E) to arrive at our TP of INR80,000/share.

- **Dilution in competitive positioning**: Aggressive competition in the recent past has dethroned MRF from the top spot in the PCR and T&B space, and resulted in an overall market share loss. With new capacity coming in, MRF should be able to defend its market position. Higher exposure to the TBB segment, which is expected to see muted growth, makes it vulnerable to the trend of radialization in the T&B segment. We expect ~10% revenue CAGR over FY22-25E due to expected recovery in the Replacement demand.
- Margin expansion by FY25E: The recent capex, leading to lower capacity utilization, will keep margin and RoE under check over FY22-24E. We expect EBITDA to grow by ~24% CAGR over FY22-25E, with margin expanding ~470bp to 15.3%. PAT growth would be ~41% CAGR over FY22-25E
- Steep valuations do not factor in downside risk: MRF's competitive positioning within the sector has weakened over the past few years, which is also reflected in the dilution of pricing power in the PCR and TBR segment. This, coupled with the impact of capex carried out over the last three years, has resulted in a substantial dilution in its superior return ratios. Current valuations at 47.4x/24.5x FY23E/FY24E EPS fairly capture the changing competitive dynamics for MRF. We maintain our Neutral rating, valuing it at 20x Sep'24E EPS (v/s 20.1x/14.5x its five/10-year average P/E) to arrive at our TP of INR80,000/share.