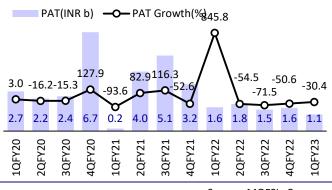

Source: MOFSL, Company

(INR M)

Exhibit 4: PAT and PAT growth trend

Source: MOFSL, Company

### Margin impacted due to RM and higher other expenses

- Revenue grew 36% YoY to INR56b (est. INR52.4b) in 1QFY23, while EBITDA/adjusted PAT fell 2%/30% YoY to INR4.8b/INR1.1b.
- MRF's revenue growth in 1QFY23 was weaker than that of CEAT (up 48% YoY).
- Gross margin declined by 70bp QoQ and 6.5pp YoY to 31.5% (est. 32%). The gross margin decline for CEAT was steeper on a QoQ basis (down 1.8pp QoQ and 7.2pp YoY) due to commodity cost inflation.
- EBIDTA declined by 2% YoY to INR4.8b (est. INR5.2b). EBIDTA margin fell 3.3pp YoY to 8.5% (est. 9.9%) due to higher RM cost and higher than estimated other expenses. CEAT performance was on similar lines, down 2.9pp YoY.
- Lower other income (expected due to MTM loss) led to a 30% YoY decline in PAT to INR1.1b (est. INR1.4b).