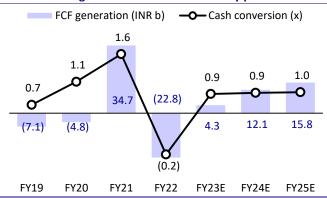

Source: MOFSL, Company

Exhibit 13: FCF generation to be consistently positive

Source: MOFSL, Company

MOTILAL OSWAL