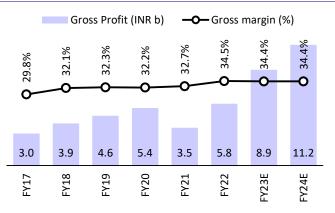

# Unlimited sees good traction; sales/sq. ft. fall 25% from pre-COVID levels for VMART

- Revenue rose 30% from 1QFY20 levels to INR5.9b (16% miss). Adjusting for the revenue from Unlimited, revenue for VMART grew only 4% over 1QFY20 to INR4.7b. Revenue per sq. ft. fell below 25% from 1QFY20 levels to INR1,800 in 1QFY23.
- Gross margin expanded by 660bp from 1QFY20 levels to 37.3% (est. 30.6%). Gross profit improved to INR2.2b (2.8% beat) due to higher gross margin in Unlimited and price hikes in the last few quarters.
- EBITDA grew 54% from 1QFY20 levels to INR887m (8% beat), aided by a higher gross profit and cost measures. On a pre Ind AS basis, EBITDA margin decreased by 40bp to 8.3% from 1QFY20 levels, with EBITDA up 24% to INR489m.
- Net profit increased by 16% to INR205m from 1QFY20 levels (9% beat).
- VMART opened 11 new stores and did not close any stores in 1QFY23, taking its total store count to 391 as of 30<sup>th</sup> Jun'22. New store additions stood at seven/four for VMART/Unlimited in 1QFY23, taking its total count to 314/77 stores.

#### Highlights from the management commentary

- India is undergoing a K-shaped recovery, with income and spends from big towns getting better, while the same for Tier II and III cities falls. It is doing well in South India, where Unlimited has a major presence.
- The management said it will cut prices of its new season inventory from 15<sup>th</sup> Aug'22 to attract more customers and recoup the impact of price hikes.
- It is planning to add more than 60 stores in both VMART and Unlimited in FY23 and also expand its online presence.
- The management has guided at a gross margin of 32-34%.