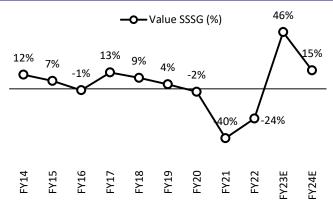

# CMP: INR2,946TP: INR4,210 (+43%)Pain in rural India persists, drags performance

- VMART continued its soft performance v/s its listed peers as revenue (excluding Unlimited stores) grew 4% from 1QFY20 levels to INR4.7b, with a 25% decline in sales per sq. ft. A 660bp improvement in gross margin and cost optimization led to 54% growth in EBITDA over 1QFY20 levels.
- The ensuing price cuts before its festive sale, but weakness in rural India will lead to some pain over the next few quarters. We have factored in a revenue/EBITDA CAGR of 40%/50% over FY22-24. However, a turnaround in rural India will be key. We maintain our Buy rating.

# Unlimited sees good traction; sales/sq. ft. fall 25% from pre-COVID levels for VMART

- Revenue rose 30% from 1QFY20 levels to INR5.9b (16% miss). Adjusting for the revenue from Unlimited, revenue for VMART grew only 4% over 1QFY20 to INR4.7b. Revenue per sq. ft. fell below 25% from 1QFY20 levels to INR1,800 in 1QFY23.
- Gross margin expanded by 660bp from 1QFY20 levels to 37.3% (est. 30.6%). Gross profit improved to INR2.2b (2.8% beat) due to higher gross margin in Unlimited and price hikes in the last few quarters.
- EBITDA grew 54% from 1QFY20 levels to INR887m (8% beat), aided by a higher gross profit and cost measures. On a pre Ind AS basis, EBITDA margin decreased by 40bp to 8.3% from 1QFY20 levels, with EBITDA up 24% to INR489m.
- Net profit increased by 16% to INR205m from 1QFY20 levels (9% beat).
- VMART opened 11 new stores and did not close any stores in 1QFY23, taking its total store count to 391 as of 30<sup>th</sup> Jun'22. New store additions stood at seven/four for VMART/Unlimited in 1QFY23, taking its total count to 314/77 stores.

#### Valuation and view

- With a cut in inventory prices and the upcoming festive season, a revival in demand is key.
- We expect revenue/EBITDA CAGR of 40%/50% over FY22-24 backed by demand recovery and continue strong store addition.
- In the medium to long term, given the huge growth opportunity in the Value Fashion segment and VMART's strong execution capability, it has the potential to garner double digit revenue growth sustainably for a prolonged period, backed by SSSG and new store additions.
- It has a strong competitive position, given its low price points, cost leadership, strong liquidity, and prudent inventory management.
- We arrive at our TP of INR4,210, assigning 18x EV/EBITDA on a Mar'24 basis. We maintain our Buy rating.