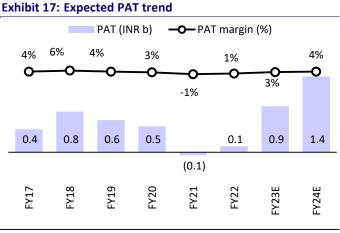

#### Financials & Valuations (INR b)

| Y/E March         | FY22  | FY23E | FY24E |
|-------------------|-------|-------|-------|
| Sales             | 16.7  | 25.9  | 32.7  |
| EBITDA            | 2.0   | 3.6   | 4.6   |
| NP                | 0.1   | 0.9   | 1.4   |
| EBITDA Margin (%) | 12.3  | 14.0  | 14.1  |
| Adj. EPS (INR)    | 6.4   | 48.7  | 79.7  |
| EPS Gr. (%)       | NM    | NM    | 63.7  |
| BV/Sh. (INR)      | 469.5 | 518.1 | 597.8 |
| Ratios            |       |       |       |
| Net D:E           | 0.9   | 0.8   | 0.6   |
| RoE (%)           | 1.4   | 9.9   | 14.3  |
| RoCE (%)          | 6.2   | 8.8   | 11.2  |
| Payout (%)        | 0.0   | 0.0   | 0.0   |
| Valuations        |       |       |       |
| P/E (x)           | 451.6 | 59.7  | 36.5  |
| EV/EBITDA (x)     | 30.0  | 16.9  | 13.1  |
| EV/Sales (x)      | 3.1   | 2.0   | 1.6   |
| Div. Yield (%)    | 0.0   | 0.0   | 0.0   |
| FCF Yield (%)     | -2.7  | 1.9   | 4.3   |
|                   |       |       |       |

#### Valuation and view

- With a cut in inventory prices and the upcoming festive season, a revival in demand is key.
- We expect revenue/EBITDA CAGR of 40%/50% over FY22-24 backed by demand recovery and continue strong store addition.
- In the medium to long term, given the huge growth opportunity in the Value Fashion segment and VMART's strong execution capability, it has the potential to garner double digit revenue growth sustainably for a prolonged period, backed by SSSG and new store additions.
- It has a strong competitive position, given its low price points, cost leadership, strong liquidity, and prudent inventory management.
- We arrive at our TP of INR4,210, assigning 18x EV/EBITDA on a Mar'24 basis. We maintain our Buy rating.