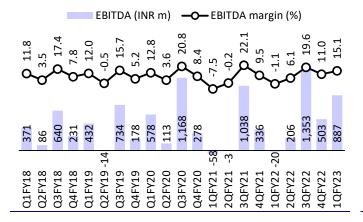

# Unlimited sees good traction; sales/sq. ft. fall 25% from pre-COVID levels for VMART

- Revenue rose 30% from 1QFY20 levels to INR5.9b (16% miss). Adjusting for the revenue from Unlimited, revenue for VMART grew only 4% over 1QFY20 to INR4.7b. Revenue per sq. ft. fell below 25% from 1QFY20 levels to INR1,800 in 1QFY23.
- Gross margin expanded by 660bp from 1QFY20 levels to 37.3% (est. 30.6%). Gross profit improved to INR2.2b (2.8% beat) due to higher gross margin in Unlimited and price hikes in the last few quarters.
- EBITDA grew 54% from 1QFY20 levels to INR887m (8% beat), aided by a higher gross profit and cost measures. On a pre Ind AS basis, EBITDA margin decreased by 40bp to 8.3% from 1QFY20 levels, with EBITDA up 24% to INR489m.
- Net profit increased by 16% to INR205m from 1QFY20 levels (9% beat).
- VMART opened 11 new stores and did not close any stores in 1QFY23, taking its total store count to 391 as of 30<sup>th</sup> Jun'22. New store additions stood at seven/four for VMART/Unlimited in 1QFY23, taking its total count to 314/77 stores.