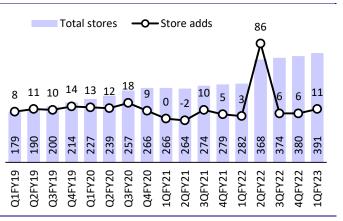

# Unlimited sees good traction; sales/sq. ft. fall 25% from pre-COVID levels for VMART

- Revenue rose 30% from 1QFY20 levels to INR5.9b (16% miss). Adjusting for the revenue from Unlimited, revenue for VMART grew only 4% over 1QFY20 to INR4.7b. Revenue per sq. ft. fell below 25% from 1QFY20 levels to INR1,800 in 1QFY23.
- Gross margin expanded by 660bp from 1QFY20 levels to 37.3% (est. 30.6%). Gross profit improved to INR2.2b (2.8% beat) due to higher gross margin in Unlimited and price hikes in the last few quarters.
- EBITDA grew 54% from 1QFY20 levels to INR887m (8% beat), aided by a higher gross profit and cost measures. On a pre Ind AS basis, EBITDA margin decreased by 40bp to 8.3% from 1QFY20 levels, with EBITDA up 24% to INR489m.
- Net profit increased by 16% to INR205m from 1QFY20 levels (9% beat).
- VMART opened 11 new stores and did not close any stores in 1QFY23, taking its total store count to 391 as of 30<sup>th</sup> Jun'22. New store additions stood at seven/four for VMART/Unlimited in 1QFY23, taking its total count to 314/77 stores.

#### Highlights from the management commentary

- India is undergoing a K-shaped recovery, with income and spends from big towns getting better, while the same for Tier II and III cities falls. It is doing well in South India, where Unlimited has a major presence.
- The management said it will cut prices of its new season inventory from 15<sup>th</sup> Aug'22 to attract more customers and recoup the impact of price hikes.
- It is planning to add more than 60 stores in both VMART and Unlimited in FY23 and also expand its online presence.
- The management has guided at a gross margin of 32-34%.