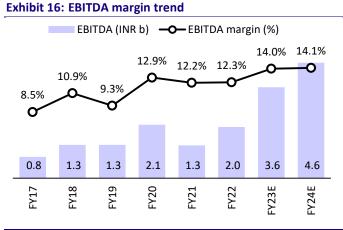

#### Financials & Valuations (INR b)

| Y/E March         | FY22  | FY23E | FY24E |
|-------------------|-------|-------|-------|
| Sales             | 16.7  | 25.9  | 32.7  |
| EBITDA            | 2.0   | 3.6   | 4.6   |
| NP                | 0.1   | 0.9   | 1.4   |
| EBITDA Margin (%) | 12.3  | 14.0  | 14.1  |
| Adj. EPS (INR)    | 6.4   | 48.7  | 79.7  |
| EPS Gr. (%)       | NM    | NM    | 63.7  |
| BV/Sh. (INR)      | 469.5 | 518.1 | 597.8 |
| Ratios            |       |       |       |
| Net D:E           | 0.9   | 0.8   | 0.6   |
| RoE (%)           | 1.4   | 9.9   | 14.3  |
| RoCE (%)          | 6.2   | 8.8   | 11.2  |
| Payout (%)        | 0.0   | 0.0   | 0.0   |
| Valuations        |       |       |       |
| P/E (x)           | 451.6 | 59.7  | 36.5  |
| EV/EBITDA (x)     | 30.0  | 16.9  | 13.1  |
| EV/Sales (x)      | 3.1   | 2.0   | 1.6   |
| Div. Yield (%)    | 0.0   | 0.0   | 0.0   |
| FCF Yield (%)     | -2.7  | 1.9   | 4.3   |
|                   |       |       |       |

# Unlimited sees good traction; sales/sq. ft. fall 25% from pre-COVID levels for VMART

- Revenue rose 30% from 1QFY20 levels to INR5.9b (16% miss). Adjusting for the revenue from Unlimited, revenue for VMART grew only 4% over 1QFY20 to INR4.7b. Revenue per sq. ft. fell below 25% from 1QFY20 levels to INR1,800 in 1QFY23.
- Gross margin expanded by 660bp from 1QFY20 levels to 37.3% (est. 30.6%). Gross profit improved to INR2.2b (2.8% beat) due to higher gross margin in Unlimited and price hikes in the last few quarters.
- EBITDA grew 54% from 1QFY20 levels to INR887m (8% beat), aided by a higher gross profit and cost measures. On a pre Ind AS basis, EBITDA margin decreased by 40bp to 8.3% from 1QFY20 levels, with EBITDA up 24% to INR489m.
- Net profit increased by 16% to INR205m from 1QFY20 levels (9% beat).
- VMART opened 11 new stores and did not close any stores in 1QFY23, taking its total store count to 391 as of 30<sup>th</sup> Jun'22. New store additions stood at seven/four for VMART/Unlimited in 1QFY23, taking its total count to 314/77 stores.

#### Valuation and view

- With a cut in inventory prices and the upcoming festive season, a revival in demand is key.
- We expect revenue/EBITDA CAGR of 40%/50% over FY22-24 backed by demand recovery and continue strong store addition.
- In the medium to long term, given the huge growth opportunity in the Value Fashion segment and VMART's strong execution capability, it has the potential to garner double digit revenue growth sustainably for a prolonged period, backed by SSSG and new store additions.
- It has a strong competitive position, given its low price points, cost leadership, strong liquidity, and prudent inventory management.
- We arrive at our TP of INR4,210, assigning 18x EV/EBITDA on a Mar'24 basis. We maintain our Buy rating.