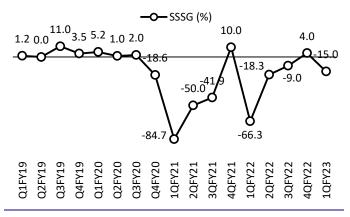

# Unlimited sees good traction; sales/sq. ft. fall 25% from pre-COVID levels for VMART

- Revenue rose 30% from 1QFY20 levels to INR5.9b (16% miss). Adjusting for the revenue from Unlimited, revenue for VMART grew only 4% over 1QFY20 to INR4.7b. Revenue per sq. ft. fell below 25% from 1QFY20 levels to INR1,800 in 1QFY23.
- Gross margin expanded by 660bp from 1QFY20 levels to 37.3% (est. 30.6%). Gross profit improved to INR2.2b (2.8% beat) due to higher gross margin in Unlimited and price hikes in the last few quarters.
- EBITDA grew 54% from 1QFY20 levels to INR887m (8% beat), aided by a higher gross profit and cost measures. On a pre Ind AS basis, EBITDA margin decreased by 40bp to 8.3% from 1QFY20 levels, with EBITDA up 24% to INR489m.
- Net profit increased by 16% to INR205m from 1QFY20 levels (9% beat).
- VMART opened 11 new stores and did not close any stores in 1QFY23, taking its total store count to 391 as of 30<sup>th</sup> Jun'22. New store additions stood at seven/four for VMART/Unlimited in 1QFY23, taking its total count to 314/77 stores.

#### Valuation and view

- With a cut in inventory prices and the upcoming festive season, a revival in demand is key.
- We expect revenue/EBITDA CAGR of 40%/50% over FY22-24 backed by demand recovery and continue strong store addition.
- In the medium to long term, given the huge growth opportunity in the Value Fashion segment and VMART's strong execution capability, it has the potential to garner double digit revenue growth sustainably for a prolonged period, backed by SSSG and new store additions.
- It has a strong competitive position, given its low price points, cost leadership, strong liquidity, and prudent inventory management.
- We arrive at our TP of INR4,210, assigning 18x EV/EBITDA on a Mar'24 basis. We maintain our Buy rating.