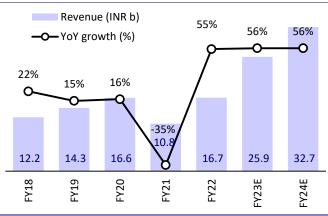

#### Financials & Valuations (INR b)

| Y/E March         | FY22  | FY23E | FY24E |
|-------------------|-------|-------|-------|
| Sales             | 16.7  | 25.9  | 32.7  |
| EBITDA            | 2.0   | 3.6   | 4.6   |
| NP                | 0.1   | 0.9   | 1.4   |
| EBITDA Margin (%) | 12.3  | 14.0  | 14.1  |
| Adj. EPS (INR)    | 6.4   | 48.7  | 79.7  |
| EPS Gr. (%)       | NM    | NM    | 63.7  |
| BV/Sh. (INR)      | 469.5 | 518.1 | 597.8 |
| Ratios            |       |       |       |
| Net D:E           | 0.9   | 0.8   | 0.6   |
| RoE (%)           | 1.4   | 9.9   | 14.3  |
| RoCE (%)          | 6.2   | 8.8   | 11.2  |
| Payout (%)        | 0.0   | 0.0   | 0.0   |
| Valuations        |       |       |       |
| P/E (x)           | 451.6 | 59.7  | 36.5  |
| EV/EBITDA (x)     | 30.0  | 16.9  | 13.1  |
| EV/Sales (x)      | 3.1   | 2.0   | 1.6   |
| Div. Yield (%)    | 0.0   | 0.0   | 0.0   |
| FCF Yield (%)     | -2.7  | 1.9   | 4.3   |
|                   |       |       |       |

# Unlimited sees good traction; sales/sq. ft. fall 25% from pre-COVID levels for VMART

- Revenue rose 30% from 1QFY20 levels to INR5.9b (16% miss). Adjusting for the revenue from Unlimited, revenue for VMART grew only 4% over 1QFY20 to INR4.7b. Revenue per sq. ft. fell below 25% from 1QFY20 levels to INR1,800 in 1QFY23.
- Gross margin expanded by 660bp from 1QFY20 levels to 37.3% (est. 30.6%). Gross profit improved to INR2.2b (2.8% beat) due to higher gross margin in Unlimited and price hikes in the last few quarters.
- EBITDA grew 54% from 1QFY20 levels to INR887m (8% beat), aided by a higher gross profit and cost measures. On a pre Ind AS basis, EBITDA margin decreased by 40bp to 8.3% from 1QFY20 levels, with EBITDA up 24% to INR489m.
- Net profit increased by 16% to INR205m from 1QFY20 levels (9% beat).
- VMART opened 11 new stores and did not close any stores in 1QFY23, taking its total store count to 391 as of 30<sup>th</sup> Jun'22. New store additions stood at seven/four for VMART/Unlimited in 1QFY23, taking its total count to 314/77 stores.

#### Valuation and view

- With a cut in inventory prices and the upcoming festive season, a revival in demand is key.
- We expect revenue/EBITDA CAGR of 40%/50% over FY22-24 backed by demand recovery and continue strong store addition.
- In the medium to long term, given the huge growth opportunity in the Value Fashion segment and VMART's strong execution capability, it has the potential to garner double digit revenue growth sustainably for a prolonged period, backed by SSSG and new store additions.
- It has a strong competitive position, given its low price points, cost leadership, strong liquidity, and prudent inventory management.
- We arrive at our TP of INR4,210, assigning 18x EV/EBITDA on a Mar'24 basis. We maintain our Buy rating.