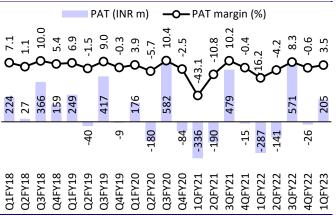

# Unlimited sees good traction; sales/sq. ft. fall 25% from pre-COVID levels for VMART

- Revenue rose 30% from 1QFY20 levels to INR5.9b (16% miss). Adjusting for the revenue from Unlimited, revenue for VMART grew only 4% over 1QFY20 to INR4.7b. Revenue per sq. ft. fell below 25% from 1QFY20 levels to INR1,800 in 1QFY23.
- Gross margin expanded by 660bp from 1QFY20 levels to 37.3% (est. 30.6%). Gross profit improved to INR2.2b (2.8% beat) due to higher gross margin in Unlimited and price hikes in the last few quarters.
- EBITDA grew 54% from 1QFY20 levels to INR887m (8% beat), aided by a higher gross profit and cost measures. On a pre Ind AS basis, EBITDA margin decreased by 40bp to 8.3% from 1QFY20 levels, with EBITDA up 24% to INR489m.
- Net profit increased by 16% to INR205m from 1QFY20 levels (9% beat).
- VMART opened 11 new stores and did not close any stores in 1QFY23, taking its total store count to 391 as of 30<sup>th</sup> Jun'22. New store additions stood at seven/four for VMART/Unlimited in 1QFY23, taking its total count to 314/77 stores.