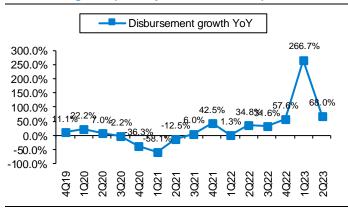

Exhibit 2: Highest quarterly disbursements up 68% YoY

Source: Company, PL

**Exhibit 3: Future AUM growth to be led by new businesses** 

Source: Company, PL

Exhibit 4: New business and home loans mix in AUM up to 12.8%