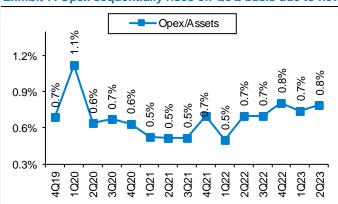

Source: Company, PL

Exhibit 5: Disbursement in new business shows strong traction

Source: Company, PL

November 3, 2022

Exhibit 6: Margins fall sequentially on higher cost of funds

Source: Company, PL

Exhibit 7: Opex sequentially rises on QoQ basis due to new businesses; cost to income rise on higher opex

Opex at Rs6.6bn stood above our estimates [PLe: Rs5.9bn] showing a 14.0% QoQ growth. Higher opex should be due to strong disbursements and expanding new business.

PPoP at Rs10.3bn stood below our estimates [Rs11.6bn] falling 2.3%QoQ and rising 16.9%YoY due to higher opex and interest expense