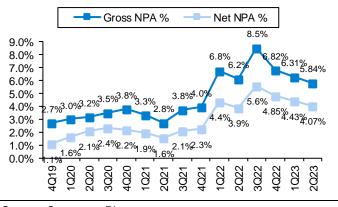

Source: Company, PL

**Exhibit 8: GNPA,NNPA both reduce on better collections** 

Exhibit 9: Credit costs see QoQ fall

Source: Company, PL

Source: Company, PL

November 3, 2022 5

Exhibit 10: No change in estimates, TP maintained at Rs 792, maintain BUY rating

#### **Quick Pointers:**

- Stage-3 Assets at 3.8% vs 4.2% in Q1FY23; as per RBI norms GNPA at 5.84%.
- Highest ever disbursement of Rs 146 bn in a quarter up 68% YoY/9.7%QoQ.

CIFC reported strong earnings in Q2FY23 with AUM of Rs 876.6bn (7.0% QoQ/25.2% YoY) above our estimate of Rs 860bn. The company's higher than expected opex and interest expense led to miss in PAT which came in at Rs5.6bn (-0.4% QoQ/-7.1%YoY). Increase in opex on expected lines due to growth in disbursements in the new segments. Asset quality improved with Stage-3 at 3.84% vs 4.2% in Q1'23 and Stage-3 as per RBI norms stood at 5.84% vs 6.31% in Q1'23.

GNPA at 3.84% vs 4.2% in Q1'23 showed improvement. As per RBI norms GNPA at 5.84% vs 6.31% in Q1'23..

**Exhibit 1: Strong AUM growth compensates for miss in PAT estimates** 

| Y/e March (Rs mn)                    | Q2FY23   | Q2FY22   | YoY gr. | Q1FY23   | QoQ gr. |
|--------------------------------------|----------|----------|---------|----------|---------|
| Interest Income                      | 29,880   | 24,706   | 20.9%   | 27,451   | 8.8%    |
| Interest Expenses                    | 13,404   | 10,778   | 24.4%   | 11,309   | 18.5%   |
| Net Interest Income                  | 16,476   | 13,928   | 18.3%   | 16,142   | 2.1%    |
| Other Income                         | 497.7    | 113.0    | 340.4%  | 258.3    | 92.7%   |
| Total Income                         | 16,974   | 14,041   | 20.9%   | 16,401   | 3.5%    |
| Total Operating Expenses             | 6,611    | 5,179    | 27.6%   | 5,797    | 14.0%   |
| Operating Profit (PPP)               | 10,362   | 8,861    | 16.9%   | 10,604   | -2.3%   |
| Provisions & Write Offs              | 2,782    | 584      | 376.2%  | 2,986    | -6.8%   |
| PBT                                  | 7,581    | 8,277    | -8.4%   | 7,617    | -0.5%   |
| Reported Profit                      | 5,634    | 6,065    | -7.1%   | 5,657    | -0.4%   |
|                                      |          |          |         |          |         |
| AUM                                  | 8,76,680 | 7,00,230 | 25.2%   | 8,19,250 | 7.0%    |
| Credit costs                         | 1.3%     | 0.33%    | 94      | 1.5%     | -19     |
|                                      |          |          |         |          |         |
| Stage 3 Assets to Total Gross Assets | 3.84%    | 6.2%     | -232    | 4.2%     | -32     |
|                                      |          |          |         |          |         |
| Assets Under Management              | 8,76,680 | 7,00,230 | 25.2%   | 8,19,250 | 7.0%    |
| NIM – calc                           | 7.77%    | 8.08%    | -31     | 8.07%    | -30     |
|                                      |          |          |         |          |         |
| AUM (Rs mn)                          |          |          |         |          |         |
| Vehicle Finance                      | 5,76,060 | 4,92,850 | 16.9%   | 5,53,760 | 4.0%    |
| LAP                                  | 1,88,430 | 1,59,710 | 18.0%   | 1,81,160 | 4.0%    |
| Others                               | 1,12,190 | 47,650   | 135.4%  | 84,340   | 33.0%   |
|                                      |          |          |         |          |         |
| AUM Mix (%)                          |          |          |         |          |         |
| Vehicle Finance                      | 65.7%    | 70.4%    | -4.7%   | 67.6%    | -1.88%  |
| LAP                                  | 21.5%    | 22.8%    | -1.3%   | 22.1%    | -0.62%  |
| Others                               | 12.8%    | 6.8%     | 6.0%    | 10.3%    | 2.50%   |