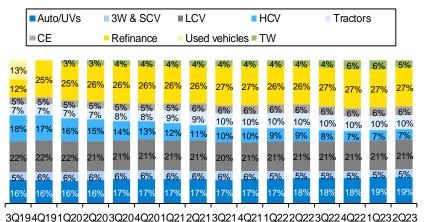

Exhibit 2: Highest quarterly disbursements up 68% YoY

Source: Company, PL

**Exhibit 3: Future AUM growth to be led by new businesses** 

Source: Company, PL

Exhibit 4: New business and home loans mix in AUM up to 12.8%