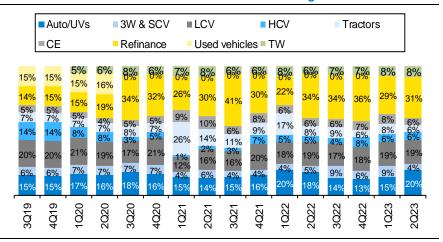

Exhibit 2: Highest quarterly disbursements up 68% YoY

Source: Company, PL

**Exhibit 3: Future AUM growth to be led by new businesses** 

Source: Company, PL

Exhibit 4: New business and home loans mix in AUM up to 12.8%

Source: Company, PL

Exhibit 5: Disbursement in new business shows strong traction

Source: Company, PL

November 3, 2022

Exhibit 6: Margins fall sequentially on higher cost of funds

Source: Company, PL

Exhibit 7: Opex sequentially rises on QoQ basis due to new businesses; cost to income rise on higher opex