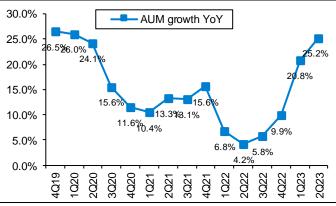

Exhibit 2: Highest quarterly disbursements up 68% YoY

Source: Company, PL

**Exhibit 3: Future AUM growth to be led by new businesses** 

Source: Company, PL

Exhibit 4: New business and home loans mix in AUM up to 12.8%