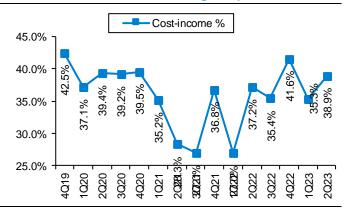

Source: Company, PL

Exhibit 5: Disbursement in new business shows strong traction

Source: Company, PL

November 3, 2022

Exhibit 6: Margins fall sequentially on higher cost of funds

Source: Company, PL

Exhibit 7: Opex sequentially rises on QoQ basis due to new businesses; cost to income rise on higher opex