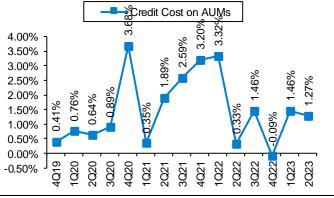

Source: Company, PL

**Exhibit 8: GNPA,NNPA both reduce on better collections** 

Exhibit 9: Credit costs see QoQ fall

Source: Company, PL

Source: Company, PL

November 3, 2022 5

Exhibit 10: No change in estimates, TP maintained at Rs 792, maintain BUY rating