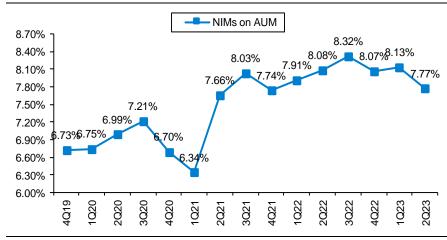

Source: Company, PL

Exhibit 5: Disbursement in new business shows strong traction

Source: Company, PL

November 3, 2022

Exhibit 6: Margins fall sequentially on higher cost of funds

Source: Company, PL

Exhibit 7: Opex sequentially rises on QoQ basis due to new businesses; cost to income rise on higher opex

- Good AUM growth, new businesses see 62.2% QoQ jump in AUM: AUM grew strongly at 7.0%QoQ/25.2% YoY, led by strong disbursements up 68% YoY. Vehicle Finance (65.7% of AUM) grew by 16.9%/4% YoY/QoQ. LAP (21.5% of portfolio) grew by 18.0%/4% YoY/QoQ and new business including home loans grew by 135.4%/33% YoY/QoQ. New businesses and home loans share in AUM mix is up to 12.8% in Q2'23 from 10.3% in Q1'23. NIM's fell by 36bps QoQ to 7.77% from 8.13% in Q1'23 as cost of funds increased by 67bps to 7%.
- Improvement in Stage-3 assets on QoQ and YoY basis: Asset quality improved, as Stage-3 came at 3.84% down (PLe: 4.1%) 32bps QoQ and Stage-2 at 6.06% vs 7.03% in Q1'23. GNPA as per RBI norms stood marginally elevated at 5.8% vs 6.3% in Q1FY23. We maintain our asset quality forecasts (4%/3.2%: FY23/24).
- New Businesses update: CIFC's AUM growth is expected to be driven by three new businesses 1) Consumer & small enterprise loans (CESL), 2) Secured business & personal loans (SBPL) and 3) Small & medium enterprise loan business (SME). financing, LAS etc. The new businesses (CSEL, SBPL and SME) launched last year saw exponential growth, recording disbursements of INR 31.3bn up 48% QoQ. New business share is currently around 5% of total AUM. It is likely to go up gradually in the near term

NII at Rs 16.4bn stood below our estimates [PLe: Rs17.3bn] growing 2%QoQ/18.3%YoY as company recorded strong AUM growth but higher interest expense lead to miss in estimates. NIM showed QoQ decline on higher interest expense and came in 7.7% vs 8.07% in Q1'23