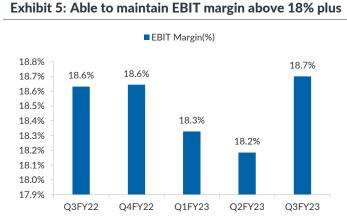

### **Result Highlights**

- Reported revenue of Rs 20.5bn (up 2.7% QoQ in INR terms, up 0.4% QoQ in USD terms). The constant currency growth was 13.5% YoY. The sequential revenue growth was led by Transportation vertical (up 4.4% QoQ), Industrial Products (up 0.9% QoQ). Whereas Telecom (down 2.7% QoQ), Medical Devices (down 1.5% QoQ) and Plant Engineering (down 2.7% QoQ) had muted performance.
- EBIT margin improved by 51 bps QoQ to 18.7%, led by control on other expenses.
- Deal bookings remained healthy during the quarter, as it won five USD 10 million plus TCV deals and a significant empanelment with Airbus in digital manufacturing.
- Offshore revenue mix improved by 210 bps QoQ to 57.0%. Number of Active clients remained flat at 343.
- Headcount addition was muted as total employees grew by 175 QoQ to 21,649 employees. LTM attrition decreased by 80 bps QoQ to 23.3%.
- Lowered its FY23 revenue growth guidance to 15% in cc terms from 15.5-16.5% earlier guidance.

### PIYUSH PANDEY Lead Analyst 1piyush.pandey@ysil.in +91 22 68850521

PARTH GHIYA, Associate

| Exhibit 2. Quarterly shapshot consoler operating performance has mixed for the quarter |          |          |          |          |          |         |        |          |          |         |
|----------------------------------------------------------------------------------------|----------|----------|----------|----------|----------|---------|--------|----------|----------|---------|
| Particulars (Rs mn)                                                                    | Q3FY22   | Q4FY22   | Q1FY23   | Q2FY23   | Q3FY23   | yoy%    | qoq %  | 9MFY23   | 9MFY22   | yoy%    |
| Sales (\$ mn)                                                                          | 225.1    | 232.0    | 239.5    | 247.1    | 248.0    | 10.2    | 0.4    | 734.6    | 648.2    | 13.3    |
| Sales                                                                                  | 16,875.0 | 17,561.0 | 18,737.0 | 19,951.0 | 20,486.0 | 21.4    | 2.7    | 59,174.0 | 48,136.0 | 22.9    |
| EBITDA                                                                                 | 3,675    | 3,804    | 4,010    | 4,218    | 4,412    | 20.1    | 4.6    | 12,640.0 | 10,345.0 | 22.2    |
| EBITDA %                                                                               | 21.8     | 21.7     | 21.4     | 21.1     | 21.5     | -24 bps | 39 bps | 21.4     | 21.5     | -13 bps |
| Depreciation                                                                           | 531      | 530      | 576      | 590      | 583      | 9.8     | -1.2   | 1,749.0  | 1,614.0  | 8.4     |
| EBIT                                                                                   | 3,144    | 3,274    | 3,434    | 3,628    | 3,829    | 21.8    | 5.5    | 10,891.0 | 8,731.0  | 24.7    |
| EBIT Margin %                                                                          | 18.6     | 18.6     | 18.3     | 18.2     | 18.7     | 6 bps   | 51 bps | 18.4     | 18.1     | 27 bps  |
| Other income                                                                           | 259      | 314      | 340      | 261      | 613      | 136.7   | 134.9  | 1,214.0  | 773.0    | 57.1    |
| PBT                                                                                    | 3,403    | 3,588    | 3,774    | 3,889    | 4,442    | 30.5    | 14.2   | 12,105.0 | 9,504.0  | 27.4    |
| Тах                                                                                    | 907      | 956      | 1,024    | 1,057    | 1,406    | 55.0    | 33.0   | 3,487.0  | 2,530.0  | 37.8    |
| PAT                                                                                    | 2,496    | 2,632    | 2,750    | 2,832    | 3,036    | 21.6    | 7.2    | 8,618.0  | 6,974.0  | 23.6    |
| NPM (%)                                                                                | 14.8     | 15.0     | 14.7     | 14.2     | 14.8     | 3 bps   | 63 bps | 14.6     | 14.5     | 8 bps   |
|                                                                                        |          |          |          |          |          |         |        |          |          |         |

### Exhibit 2: Quarterly snapshot Console: Operating performance was mixed for the quarter