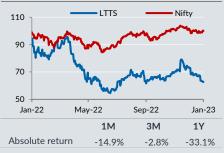

usted PAT      | 3,036  | 3,004   | 2,950     | 1.1%    | 2.9%      |

Source: Company, YES Sec



| Reco                | : | NEUTRAL  |
|---------------------|---|----------|
| СМР                 | : | Rs 3,397 |
| Target Price        | : | Rs 3,502 |
| Potential<br>Return | : | 3%       |

### **Stock data** (as on Jan 19, 2023)

| Nifty                   | 18,108        |
|-------------------------|---------------|
| 52 Week h/l (Rs)        | 5614 / 2924   |
| Market cap (Rs/USD mn)  | 361042 / 4442 |
| Outstanding Shares (mn) | 106           |
| 6m Avg t/o (Rs mn):     | 1,187         |
| Div yield (%):          | 1.0           |
| Bloomberg code:         | LTTS IN       |
| NSE code:               | LTTS          |
|                         |               |

### Stock performance



### Shareholding pattern (As of Dec'22 end)

| Promoter | 73.9% |
|----------|-------|
| FII+DII  | 15.1% |
| Others   | 11.0% |
|          |       |

| (1-Yr)                         | Ne    | ew    | Old     |  |  |  |  |
|--------------------------------|-------|-------|---------|--|--|--|--|
| Rating                         | NEU.  | TRAL  | NEUTRAL |  |  |  |  |
| Target Price                   | 3,5   | 02    | 3,696   |  |  |  |  |
| $\Delta$ in earnings estimates |       |       |         |  |  |  |  |
|                                | FY23E | FY24E | FY25E   |  |  |  |  |
| EPS (New)                      | 108.8 | 122.9 | 143.4   |  |  |  |  |
| EPS (Old)                      | 108.4 | 129.7 | NA      |  |  |  |  |
| %Change                        | 0.4%  | -5.3% | NA      |  |