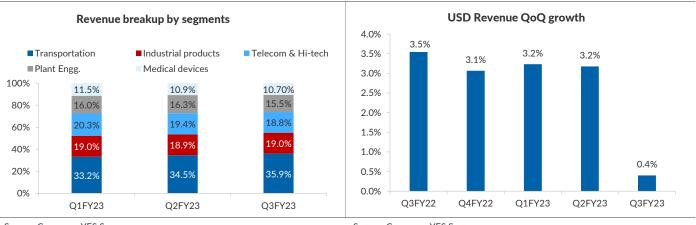

### **Result Highlights**

- Reported revenue of Rs 20.5bn (up 2.7% QoQ in INR terms, up 0.4% QoQ in USD terms). The constant currency growth was 13.5% YoY. The sequential revenue growth was led by Transportation vertical (up 4.4% QoQ), Industrial Products (up 0.9% QoQ). Whereas Telecom (down 2.7% QoQ), Medical Devices (down 1.5% QoQ) and Plant Engineering (down 2.7% QoQ) had muted performance.
- EBIT margin improved by 51 bps QoQ to 18.7%, led by control on other expenses.
- Deal bookings remained healthy during the quarter, as it won five USD 10 million plus TCV deals and a significant empanelment with Airbus in digital manufacturing.
- Offshore revenue mix improved by 210 bps QoQ to 57.0%. Number of Active clients remained flat at 343.
- Headcount addition was muted as total employees grew by 175 QoQ to 21,649 employees. LTM attrition decreased by 80 bps QoQ to 23.3%.
- Lowered its FY23 revenue growth guidance to 15% in cc terms from 15.5-16.5% earlier guidance.

### Exhibit 3: Performance in the quarter was led by Exhibit 4: Revenue Growth momentum was impacted due to furloughs

Source: Company, YES Sec