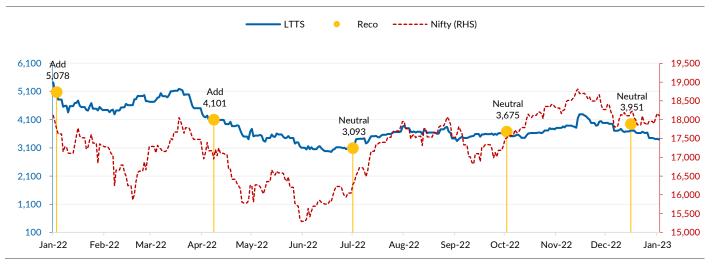

| NA    | NA    | NA     | 30.7  | 25.9  | 22.7  | 19.4  |
| Price/Book(x)           | NA    | NA    | NA     | 8.6   | 7.3   | 6.3   | 5.3   |
| EV/EBITDA(x)            | NA    | NA    | NA     | 24.0  | 19.6  | 16.7  | 14.0  |



### **Exhibit 11: Dupont Analysis**

| Dupont Analysis     | FY19 | FY20 | FY21 | FY22 | FY23E | FY24E | FY25E |
|---------------------|------|------|------|------|-------|-------|-------|
| Net margin(%)       | 15.1 | 14.6 | 12.2 | 14.6 | 14.4  | 14.3  | 14.4  |
| Asset turnover (x)  | 1.7  | 1.5  | 1.2  | 1.2  | 1.2   | 1.2   | 1.2   |
| Leverage factor (x) | 1.4  | 1.5  | 1.5  | 1.5  | 1.5   | 1.4   | 1.4   |
| Return on Equity(%) | 34.8 | 31.2 | 21.3 | 25.1 | 25.3  | 24.3  | 24.2  |

Source: Company, YES Sec

### **Recommendation Tracker**





#### DISCLAIMER

Investments in securities market are subject to market risks, read all the related documents carefully before investing.

The information and opinions in this report have been prepared by YSL and are subject to change without any notice. The report and information contained herein are strictly confidential and meant solely for the intended recipient and may not be altered in any way, transmitted to, copied or redistributed, in part or in whole, to any other person or to the media or reproduced in any form, without prior written consent of YSL.

The information and opinions contained in the research report have been compiled or arrived at from sources believed to be reliable and have not been independently verified and no guarantee, representation of warranty, express o