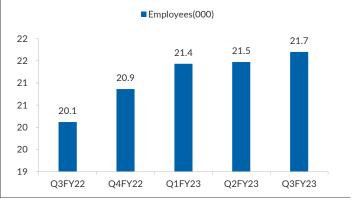

### **Result Highlights**

- Reported revenue of Rs 20.5bn (up 2.7% QoQ in INR terms, up 0.4% QoQ in USD terms). The constant currency growth was 13.5% YoY. The sequential revenue growth was led by Transportation vertical (up 4.4% QoQ), Industrial Products (up 0.9% QoQ). Whereas Telecom (down 2.7% QoQ), Medical Devices (down 1.5% QoQ) and Plant Engineering (down 2.7% QoQ) had muted performance.
- EBIT margin improved by 51 bps QoQ to 18.7%, led by control on other expenses.
- Deal bookings remained healthy during the quarter, as it won five USD 10 million plus TCV deals and a significant empanelment with Airbus in digital manufacturing.
- Offshore revenue mix improved by 210 bps QoQ to 57.0%. Number of Active clients remained flat at 343.
- Headcount addition was muted as total employees grew by 175 QoQ to 21,649 employees. LTM attrition decreased by 80 bps QoQ to 23.3%.
- Lowered its FY23 revenue growth guidance to 15% in cc terms from 15.5-16.5% earlier guidance.

### lus Exhibit 6: Employees addition was muted for Q3FY23

Source: Company, YES Sec