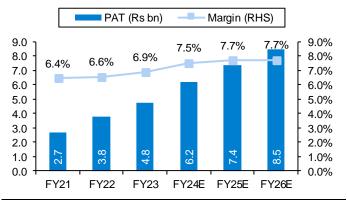

- Strong order book: The company has an order book of Rs 35.67bn, which includes Rs 8.32bn for EPC, Rs 8.09bn for EHV cable, Rs 16.9bn for domestic cables, and Rs 2.36bn for cable export orders.
- KEI intends to remain debt free in future and cash generations will be used for capacity expansion as well as working capital requirements.

### Exhibit 1: Estimated revenue CAGR of 16.7% over FY23-26



Source: Company, PL

### Exhibit 3: LT & HT cable expected 16.2% CAGR FY23-26E



Source: Company, PL

### Exhibit 5: EBITDAM maintained at 11.1% over FY23-26



Source: Company, PL

### Exhibit 2: HW grow at faster pace, est. 19% CAGR FY23-26



Source: Company, PL

### Exhibit 4: EPC rev. contribution to reach 4.4% by FY26E



Source: Company, PL

### Exhibit 6: PAT CAGR of 21.3% over FY23-26



Source: Company, PL

### Exhibit 7: Robust Return Ratios



### **Exhibit 8: Restricted debt level**



Source: Company, PL

### Exhibit 9: W&C companies' valuation

| Company Names M Cap<br>(Rs bn) |       | Con CMD     |            | Target PER (x) Target |      | RoCE )%) |       | Sales EPS        |      | Return |       |                            |                            |             |
|--------------------------------|-------|-------------|------------|-----------------------|------|----------|-------|------------------|------|--------|-------|----------------------------|----------------------------|-------------|
|                                |       | CMP<br>(Rs) | Rating     | Price<br>(Rs)         | FY23 | FY24E    | FY25E | PER (x)<br>FY25E | FY23 | FY24E  | FY25E |