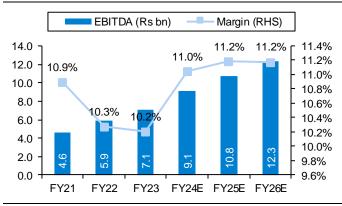

dealer. C&W business expected to grow at ~17% and EHV to reach Rs5.5-6.0bn by FY25. KEI expects its export contribution to increase to 17% in FY24 from 10% in FY23 and ~20% in next two years, with export approval from USA for its product.
- Strong order book: The company has an order book of Rs 35.67bn, which includes Rs 8.32bn for EPC, Rs 8.09bn for EHV cable, Rs 16.9bn for domestic cables, and Rs 2.36bn for cable export orders.
- KEI intends to remain debt free in future and cash generations will be used for capacity expansion as well as working capital requirements.

### Exhibit 1: Estimated revenue CAGR of 16.7% over FY23-26



Source: Company, PL

### Exhibit 3: LT & HT cable expected 16.2% CAGR FY23-26E



Source: Company, PL

### Exhibit 5: EBITDAM maintained at 11.1% over FY23-26



Source: Company, PL

### Exhibit 2: HW grow at faster pace, est. 19% CAGR FY23-26



Source: Company, PL

### Exhibit 4: EPC rev. contribution to reach 4.4% by FY26E



Source: Company, PL

### Exhibit 6: PAT CAGR of 21.3% over FY23-26



Source: Company, PL

### Exhibit 7: Robust Return Ratios



### **Exhibit 8: Restricted debt level**



Source: Company, PL

### Exhibit 9: W&C companies' valuation

| Company Names M Cap<br>(Rs bn) |       | Con CMD     |            | Target PER (x) Target |      | RoCE )%) |       | Sales EPS        |      | Return |       |                            |                            |             |
|--------------------------------|-------|-------------|------------|-----------------------|------|----------|-------|------------------|------|--------|----