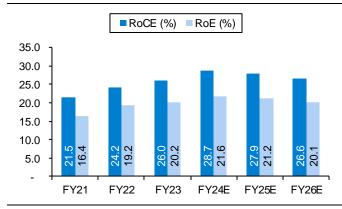

67bn, which includes Rs 8.32bn for EPC, Rs 8.09bn for EHV cable, Rs 16.9bn for domestic cables, and Rs 2.36bn for cable export orders.
- KEI intends to remain debt free in future and cash generations will be used for capacity expansion as well as working capital requirements.

### Exhibit 1: Estimated revenue CAGR of 16.7% over FY23-26



Source: Company, PL

### Exhibit 3: LT & HT cable expected 16.2% CAGR FY23-26E



Source: Company, PL

### Exhibit 5: EBITDAM maintained at 11.1% over FY23-26



Source: Company, PL

### Exhibit 2: HW grow at faster pace, est. 19% CAGR FY23-26



Source: Company, PL

### Exhibit 4: EPC rev. contribution to reach 4.4% by FY26E



Source: Company, PL

### Exhibit 6: PAT CAGR of 21.3% over FY23-26



Source: Company, PL

### Exhibit 7: Robust Return Ratios



### **Exhibit 8: Restricted debt level**



Source: Company, PL

### Exhibit 9: W&C companies' valuation

| Company Names M Cap<br>(Rs bn) |       | Con CMD     |            | Target PER (x) Target |      | RoCE )%) |       | Sales EPS        |      | Return |       |                            |                            |             |
|--------------------------------|-------|-------------|------------|-----------------------|------|----------|-------|------------------|------|--------|-------|----------------------------|----------------------------|-------------|
|                                |       | CMP<br>(Rs) | Rating     | Price<br>(Rs)         | FY23 | FY24E    | FY25E | PER (x)<br>FY25E | FY23 | FY24E  | FY25E | CAGR (%)<br>FY23-<br>FY25E | CAGR (%)<br>FY23-<br>FY25E | E