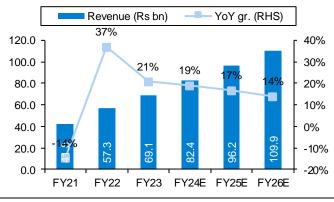

### Exhibit 1: Estimated revenue CAGR of 16.7% over FY23-26

Source: Company, PL

### **Key Financials - Consolidated**

| Y/e Mar        | FY23   | FY24E  | FY25E  | FY26E    |
|----------------|--------|--------|--------|----------|
| Sales (Rs. m)  | 69,123 | 82,380 | 96,240 | 1,09,874 |
| EBITDA (Rs. m) | 7,054  | 9,097  | 10,759 | 12,279   |
| Margin (%)     | 10.2   | 11.0   | 11.2   | 11.2     |
| PAT (Rs. m)    | 4,766  | 6,205  | 7,398  | 8,495    |
| EPS (Rs.)      | 52.8   | 68.8   | 82.0   | 94.2     |
| Gr. (%)        | 26.3   | 30.2   | 19.2   | 14.8     |
| DPS (Rs.)      | 3.0    | 5.5    | 6.5    | 7.5      |
| Yield (%)      | 0.1    | 0.2    | 0.3    | 0.3      |
| RoE (%)        | 20.2   | 21.6   | 21.2   | 20.1     |
| RoCE (%)       | 26.0   | 28.7   | 28.0   | 26.6     |
| EV/Sales (x)   | 3.2    | 2.7    | 2.3    | 2.0      |
| EV/EBITDA (x)  | 31.1   | 24.2   | 20.4   | 17.6     |
| PE (x)         | 46.9   | 36.0   | 30.2   | 26.3     |
| P/BV (x)       | 8.6    | 7.1    | 5.8    | 4.8      |
|                |        |        |        |          |