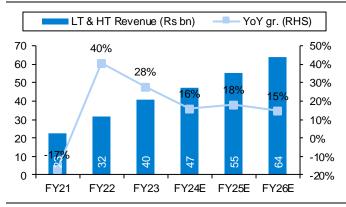

(100-150 dealers) is targeted every year, with focus on increasing revenue per dealer. C&W business expected to grow at ~17% and EHV to reach Rs5.5-6.0bn by FY25. KEI expects its export contribution to increase to 17% in FY24 from 10% in FY23 and ~20% in next two years, with export approval from USA for its product.
- Strong order book: The company has an order book of Rs 35.67bn, which includes Rs 8.32bn for EPC, Rs 8.09bn for EHV cable, Rs 16.9bn for domestic cables, and Rs 2.36bn for cable export orders.
- KEI intends to remain debt free in future and cash generations will be used for capacity expansion as well as working capital requirements.

### Exhibit 1: Estimated revenue CAGR of 16.7% over FY23-26



Source: Company, PL

### Exhibit 3: LT & HT cable expected 16.2% CAGR FY23-26E



Source: Company, PL

### Exhibit 5: EBITDAM maintained at 11.1% over FY23-26



Source: Company, PL

### Exhibit 2: HW grow at faster pace, est. 19% CAGR FY23-26



Source: Company, PL

### Exhibit 4: EPC rev. contribution to reach 4.4% by FY26E



Source: Company, PL

### Exhibit 6: PAT CAGR of 21.3% over FY23-26



Source: Company, PL

### Exhibit 7: Robust Return Ratios



### **Exhibit 8: Restricted debt level**



Source: Company, PL

### Exhibit 9: W&C companies' valuation

| Company Names M Cap<br>(Rs bn) |       | Con CMD     |            | Target PER (x) Target |      | RoCE )%) |       | Sales EPS        |      | Return |       |                            |                            |             |
|--------------------------------|-------|-------------|------------|---------