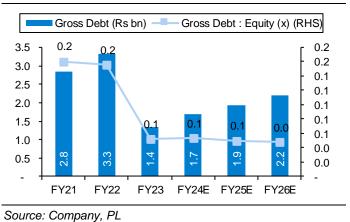

.09bn for EHV cable, Rs 16.9bn for domestic cables, and Rs 2.36bn for cable export orders.
- KEI intends to remain debt free in future and cash generations will be used for capacity expansion as well as working capital requirements.

### Exhibit 1: Estimated revenue CAGR of 16.7% over FY23-26



Source: Company, PL

### Exhibit 3: LT & HT cable expected 16.2% CAGR FY23-26E



Source: Company, PL

### Exhibit 5: EBITDAM maintained at 11.1% over FY23-26



Source: Company, PL

### Exhibit 2: HW grow at faster pace, est. 19% CAGR FY23-26



Source: Company, PL

### Exhibit 4: EPC rev. contribution to reach 4.4% by FY26E



Source: Company, PL

### Exhibit 6: PAT CAGR of 21.3% over FY23-26



Source: Company, PL

### Exhibit 7: Robust Return Ratios



### **Exhibit 8: Restricted debt level**



Source: Company, PL

### Exhibit 9: W&C companies' valuation

| Company Names M Cap<br>(Rs bn) |       | Con CMD     |            | Target PER (x) Target |      | RoCE )%) |       | Sales EPS        |      | Return |       |                            |                            |             |
|--------------------------------|-------|-------------|------------|-----------------------|------|----------|-------|------------------|------|--------|-------|----------------------------|----------------------------|-------------|
|                                |       | CMP<br>(Rs) | Rating     | Price<br>(Rs)         | FY23 | FY24E    | FY25E | PER (x)<br>FY25E | FY23 | FY24E  | FY25E | CAGR (%)<br>FY23-<br>FY25E | CAGR (%)<br>FY23-<br>FY25E | Expectation |
| KEI Industries