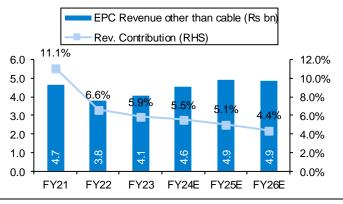

### Exhibit 4: EPC rev. contribution to reach 4.4% by FY26E

Source: Company, PL