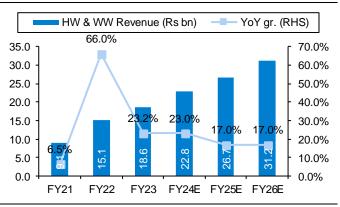

### Exhibit 2: HW grow at faster pace, est. 19% CAGR FY23-26

Source: Company, PL